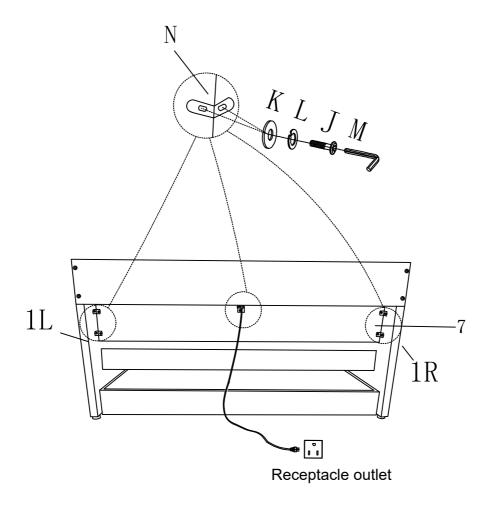

|  |
|          | 1                          |     |                                              |      | ı                                                                                                                                                                                                                                                                                                                                                       |  |

STEP 1



STEP 2





STEP 5



STEP 6



STEP 7



STEP 8







STEP 10







# Completed



#### **CARE INSTRUCTION FOR POLYESTER:**

In order to maintain the original appearance of your polyester furniture, please follow below simple care procedure:

- Avoid exposing furniture directly to sunlight or heating and air conditioning outlets. Exposure to sunlight or heating and air conditioning outlets will fade/damage polyester.
- Wipe gently with a damp soft cloth to remove dust, dirt and any grime build up.
- Hardware may loosen over time. Periodically check to make sure all connections are tight. Re-tighten if necessary