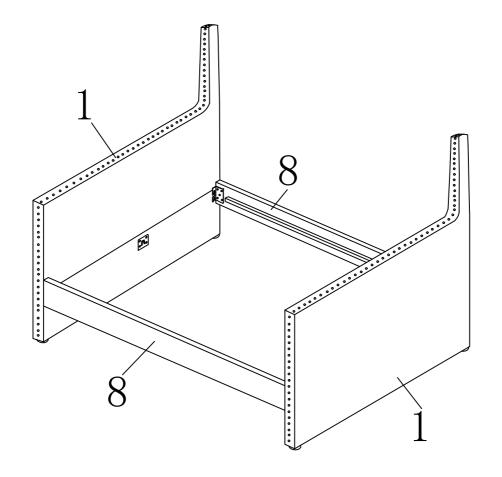

|  |
|          | 1                          |     |                                              |      | ı                                                                                                                                                                                                                                                                                                                                                       |  |

STEP 1



STEP 2





STEP 5



STEP 6



STEP 7



STEP 8







STEP 10







# Completed



#### **CARE INSTRUCTION FOR POLYESTER:**

In order to maintain the original appearance of your polyester furniture, please follow below simple care procedure:

- Avoid exposing furniture directly to sunlight or heating and air conditioning outlets. Exposure to sunlight or heating and air conditioning outlets will fade/damage polyester.
- Wipe gently with a damp soft cloth to remove dust, dirt and any grime build up.
- Hardware may loosen over time. Periodically check to make sure all connections are tight. Re-tighten if necessary