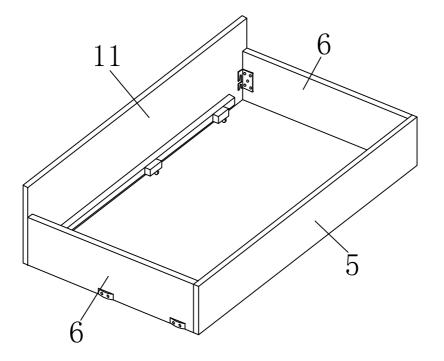

|  |
|          | 1                          |     |                                              |      | ı                                                                                                                                                                                                                                                                                                                                                       |  |

STEP 1



STEP 2





STEP 5



STEP 6



STEP 7



STEP 8







STEP 10







# Completed



#### **CARE INSTRUCTION FOR POLYESTER:**

In order to maintain the original appearance of your polyester furniture, please follow below simple care procedure:

- Avoid exposing furniture directly to sunlight or heating and air conditioning outlets. Exposure to sunlight or heating and air conditioning outlets will fade/damage polyester.
- Wipe gently with a damp soft cloth to remove dust, dirt and any grime build up.
- Hardware may loosen over time. Periodically check to make sure all connections are tight. Re-tighten if necessary