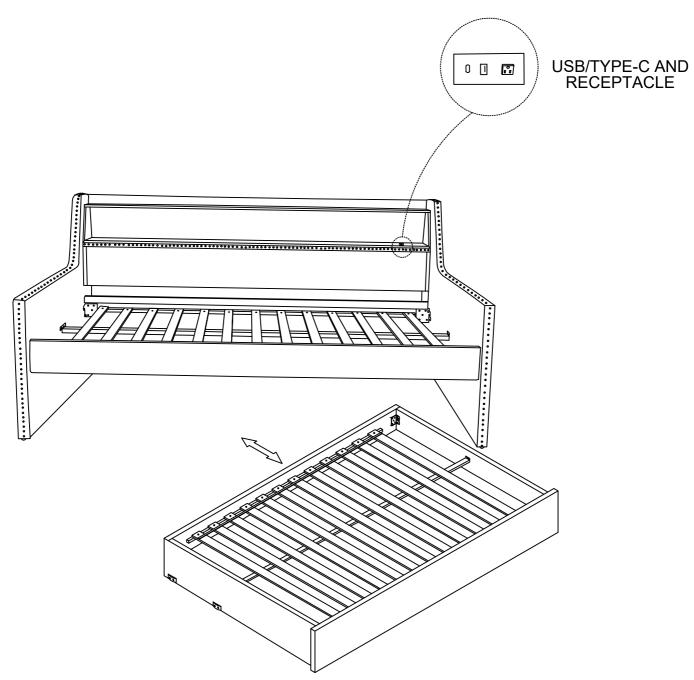

|  |
|          | 1                          |     |                                              |      | ı                                                                                                                                                                                                                                                                                                                                                       |  |

STEP 1



STEP 2





STEP 5



STEP 6



STEP 7



STEP 8







STEP 10







# Completed



#### **CARE INSTRUCTION FOR POLYESTER:**

In order to maintain the original appearance of your polyester furniture, please follow below simple care procedure:

- Avoid exposing furniture directly to sunlight or heating and air conditioning outlets. Exposure to sunlight or heating and air conditioning outlets will fade/damage polyester.
- Wipe gently with a damp soft cloth to remove dust, dirt and any grime build up.
- Hardware may loosen over time. Periodically check to make sure all connections are tight. Re-tighten if necessary