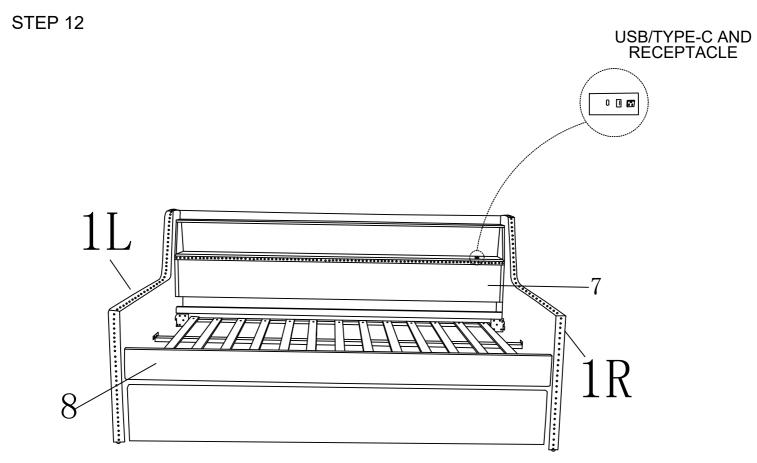

|  |
|          | 1                          |     |                                              |      | ı                                                                                                                                                                                                                                                                                                                                                       |  |

STEP 1



STEP 2





STEP 5



STEP 6



STEP 7



STEP 8







STEP 10







# Completed



#### **CARE INSTRUCTION FOR POLYESTER:**

In order to maintain the original appearance of your polyester furniture, please follow below simple care procedure:

- Avoid exposing furniture directly to sunlight or heating and air conditioning outlets. Exposure to sunlight or heating and air conditioning outlets will fade/damage polyester.
- Wipe gently with a damp soft cloth to remove dust, dirt and any grime build up.
- Hardware may loosen over time. Periodically check to make sure all connections are tight. Re-tighten if necessary