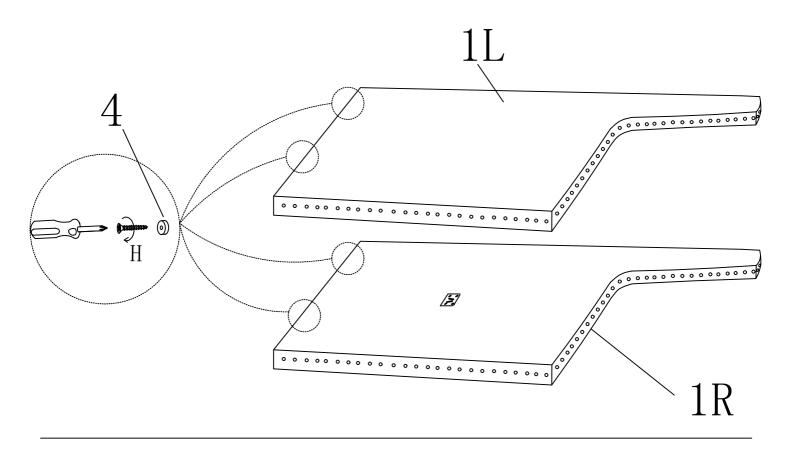

|  |
|          | 1                          |     |                                              |      | ı                                                                                                                                                                                                                                                                                                                                                       |  |

STEP 1



STEP 2





STEP 5



STEP 6



STEP 7



STEP 8







STEP 10







# Completed



#### **CARE INSTRUCTION FOR POLYESTER:**

In order to maintain the original appearance of your polyester furniture, please follow below simple care procedure:

- Avoid exposing furniture directly to sunlight or heating and air conditioning outlets. Exposure to sunlight or heating and air conditioning outlets will fade/damage polyester.
- Wipe gently with a damp soft cloth to remove dust, dirt and any grime build up.
- Hardware may loosen over time. Periodically check to make sure all connections are tight. Re-tighten if necessary