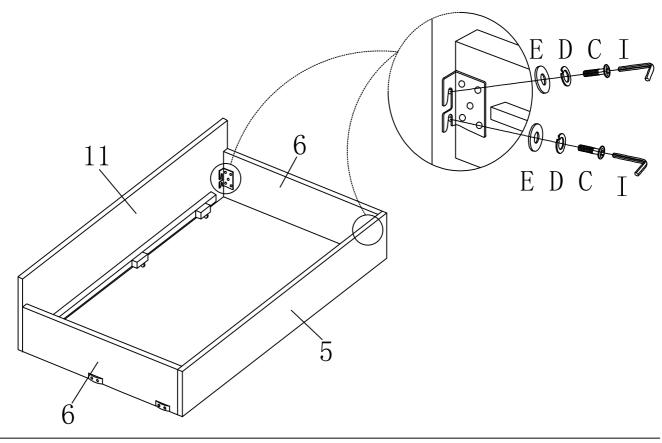

|  |
|          | 1                          |     |                                              |      | ı                                                                                                                                                                                                                                                                                                                                                       |  |

STEP 1



STEP 2





STEP 5



STEP 6



STEP 7



STEP 8







STEP 10







# Completed



#### **CARE INSTRUCTION FOR POLYESTER:**

In order to maintain the original appearance of your polyester furniture, please follow below simple care procedure:

- Avoid exposing furniture directly to sunlight or heating and air conditioning outlets. Exposure to sunlight or heating and air conditioning outlets will fade/damage polyester.
- Wipe gently with a damp soft cloth to remove dust, dirt and any grime build up.
- Hardware may loosen over time. Periodically check to make sure all connections are tight. Re-tighten if necessary