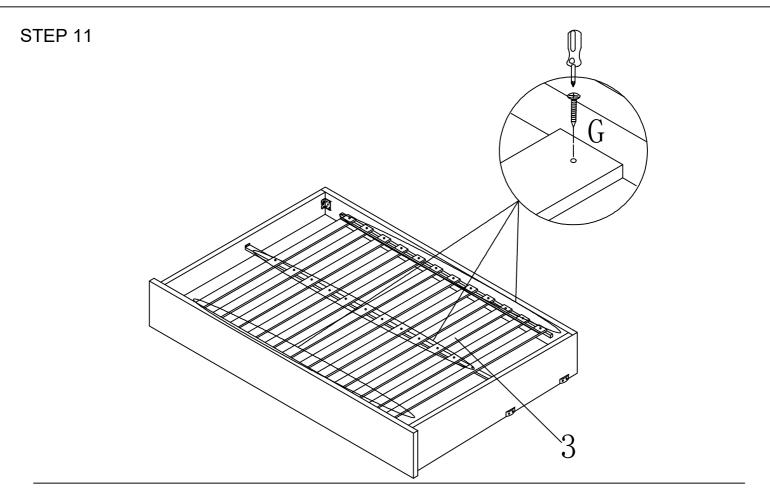

|  |
|          | 1                          |     |                                              |      | ı                                                                                                                                                                                                                                                                                                                                                       |  |

STEP 1



STEP 2





STEP 5



STEP 6



STEP 7



STEP 8







STEP 10







# Completed



#### **CARE INSTRUCTION FOR POLYESTER:**

In order to maintain the original appearance of your polyester furniture, please follow below simple care procedure:

- Avoid exposing furniture directly to sunlight or heating and air conditioning outlets. Exposure to sunlight or heating and air conditioning outlets will fade/damage polyester.
- Wipe gently with a damp soft cloth to remove dust, dirt and any grime build up.
- Hardware may loosen over time. Periodically check to make sure all connections are tight. Re-tighten if necessary