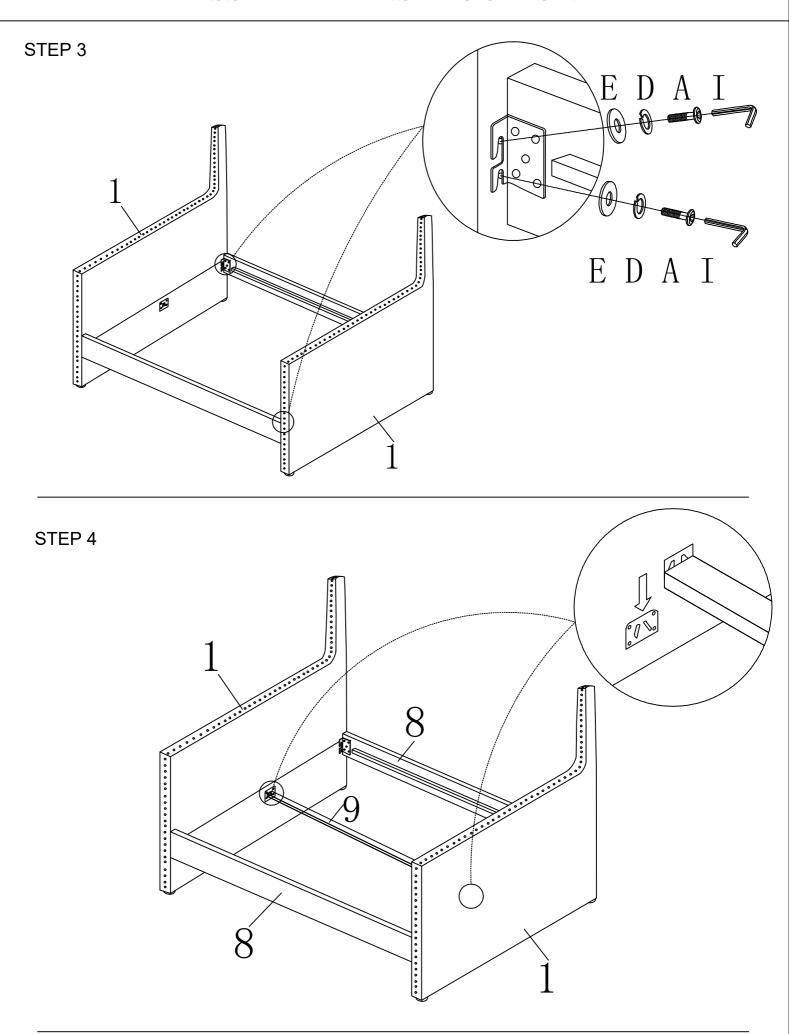

|  |
|          | 1                          |     |                                              |      | ı                                                                                                                                                                                                                                                                                                                                                       |  |

STEP 1



STEP 2





STEP 5



STEP 6



STEP 7



STEP 8







STEP 10







# Completed



#### **CARE INSTRUCTION FOR POLYESTER:**

In order to maintain the original appearance of your polyester furniture, please follow below simple care procedure:

- Avoid exposing furniture directly to sunlight or heating and air conditioning outlets. Exposure to sunlight or heating and air conditioning outlets will fade/damage polyester.
- Wipe gently with a damp soft cloth to remove dust, dirt and any grime build up.
- Hardware may loosen over time. Periodically check to make sure all connections are tight. Re-tighten if necessary