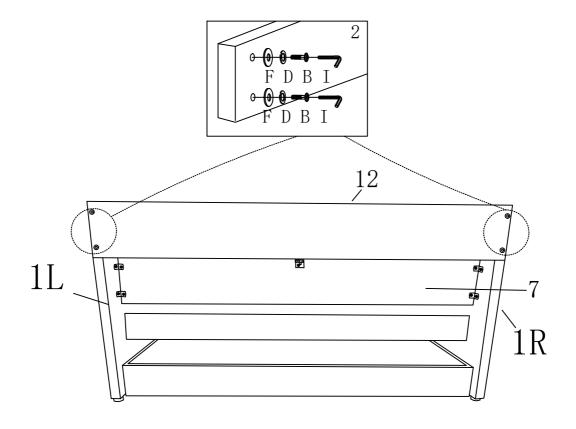

|  |
|          | 1                          |     |                                              |      | ı                                                                                                                                                                                                                                                                                                                                                       |  |

STEP 1



STEP 2





STEP 5



STEP 6



STEP 7



STEP 8







STEP 10







# Completed



#### **CARE INSTRUCTION FOR POLYESTER:**

In order to maintain the original appearance of your polyester furniture, please follow below simple care procedure:

- Avoid exposing furniture directly to sunlight or heating and air conditioning outlets. Exposure to sunlight or heating and air conditioning outlets will fade/damage polyester.
- Wipe gently with a damp soft cloth to remove dust, dirt and any grime build up.
- Hardware may loosen over time. Periodically check to make sure all connections are tight. Re-tighten if necessary