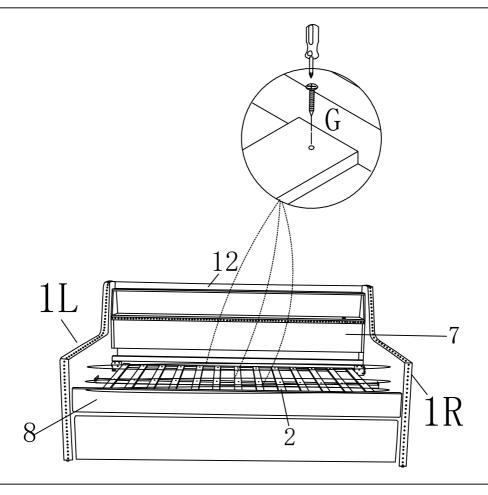

|  |
|          | 1                          |     |                                              |      | ı                                                                                                                                                                                                                                                                                                                                                       |  |

STEP 1



STEP 2





STEP 5



STEP 6



STEP 7



STEP 8







STEP 10







# Completed



#### **CARE INSTRUCTION FOR POLYESTER:**

In order to maintain the original appearance of your polyester furniture, please follow below simple care procedure:

- Avoid exposing furniture directly to sunlight or heating and air conditioning outlets. Exposure to sunlight or heating and air conditioning outlets will fade/damage polyester.
- Wipe gently with a damp soft cloth to remove dust, dirt and any grime build up.
- Hardware may loosen over time. Periodically check to make sure all connections are tight. Re-tighten if necessary