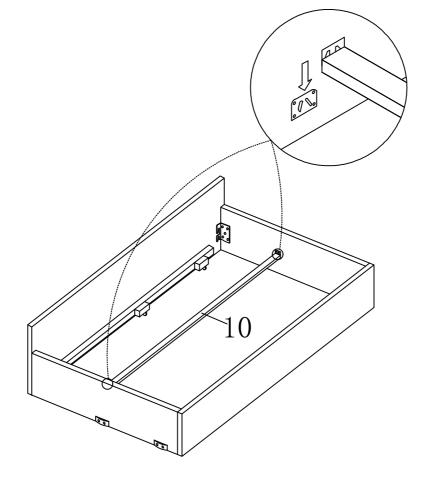

|  |
|          | 1                          |     |                                              |      | ı                                                                                                                                                                                                                                                                                                                                                       |  |

STEP 1



STEP 2





STEP 5



STEP 6



STEP 7



STEP 8







STEP 10







# Completed



#### **CARE INSTRUCTION FOR POLYESTER:**

In order to maintain the original appearance of your polyester furniture, please follow below simple care procedure:

- Avoid exposing furniture directly to sunlight or heating and air conditioning outlets. Exposure to sunlight or heating and air conditioning outlets will fade/damage polyester.
- Wipe gently with a damp soft cloth to remove dust, dirt and any grime build up.
- Hardware may loosen over time. Periodically check to make sure all connections are tight. Re-tighten if necessary