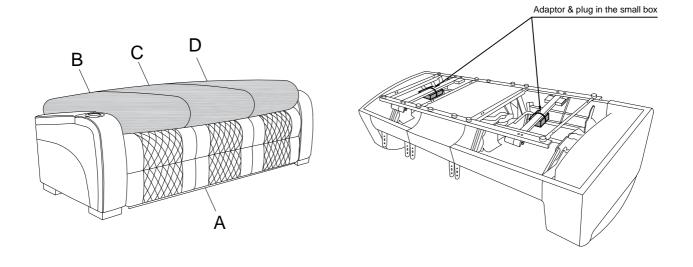

## Component list

| No | Drawing | Qty | Description      |
|----|---------|-----|------------------|
| Α  |         | 1   | SEAT             |
| В  |         | 1   | LSF BACK REST    |
| С  |         | 1   | MIDDLE BACK REST |
| D  |         | 1   | RSF BACK REST    |
| E  |         | 2   | ADAPTOR          |
| F  |         | 2   | PLUG             |