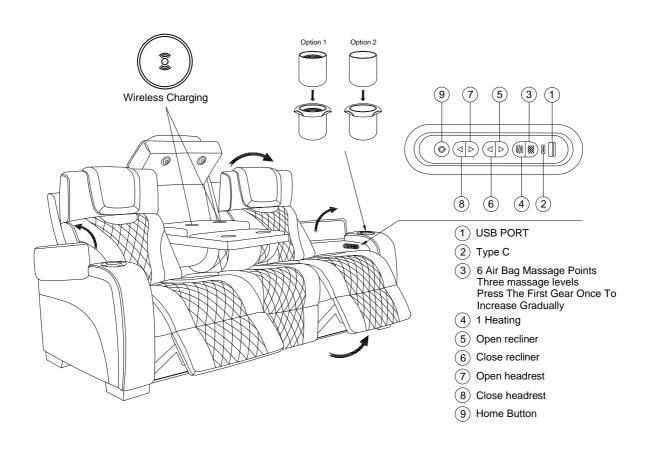

## **Assembly Instruction**

ITEM No.: 8449BK/BU/BR/GY-3PWHM
Power Double Reclining Sofa with Center
Drop-Down Cup Holders, Power Headrests,
Storage Arms with Cup holders, Reading Lights,
Wireless Charger, Air Massage and Heat, LED
Lighting and Charging Ports