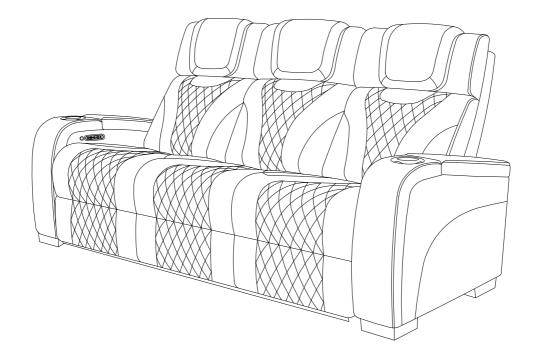

## Component list

| No | Drawing | Qty | Description      |
|----|---------|-----|------------------|
| Α  |         | 1   | SEAT             |
| В  |         | 1   | LSF BACK REST    |
| С  |         | 1   | MIDDLE BACK REST |
| D  |         | 1   | RSF BACK REST    |
| E  |         | 2   | ADAPTOR          |
| F  |         | 2   | PLUG             |