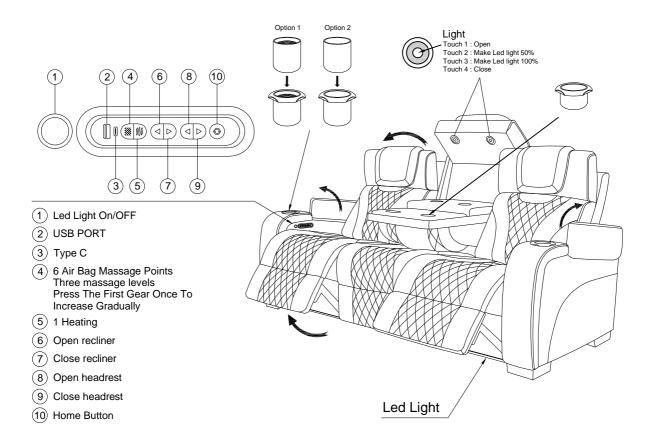

## **Assembly Instruction**

ITEM No.: 8449BK/BU/BR/GY-3PWHM
Power Double Reclining Sofa with Center
Drop-Down Cup Holders, Power Headrests,
Storage Arms with Cup holders, Reading Lights,
Wireless Charger, Air Massage and Heat, LED
Lighting and Charging Ports