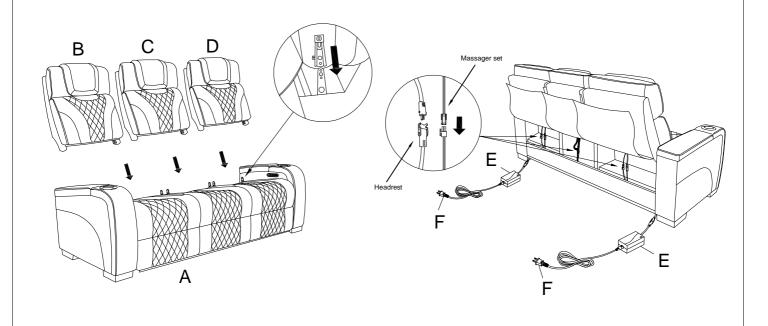

## **Assembly Instruction**

ITEM No.: 8449BK/BU/BR/GY-3PWHM
Power Double Reclining Sofa with Center
Drop-Down Cup Holders, Power Headrests,
Storage Arms with Cup holders, Reading Lights,
Wireless Charger, Air Massage and Heat, LED
Lighting and Charging Ports

## Component list

| No | Drawing | Qty | Description      |
|----|---------|-----|------------------|
| Α  |         | 1   | SEAT             |
| В  |         | 1   | LSF BACK REST    |
| С  |         | 1   | MIDDLE BACK REST |
| D  |         | 1   | RSF BACK REST    |
| E  |         | 2   | ADAPTOR          |
| F  |         | 2   | PLUG             |

Step #1



Step #2



## Step #3







## Care Instruction for Genuine Leather match with PVC Furniture:

In order to maintain the original appearance of your Genuine Leather match with PVC, please follow below simple care procedures:

- Avoid exposing furniture directly to sunlight or heating and air conditioning outlets. Sunlight and or exposure to heating and air conditioning outlets will fade/damage Genuine Leather match with PVC.
- Vacuum or wipe with a soft cloth to remove dust.
- Hardware may loosen over time. Periodically check to make sure all connection are tight, Re-tighten if necessary.



For items use on wooden floor, hard surfaces or carpets, it is recommended to Install protective pads under all legs and supports to avoid/prevent from damages/scratches and discoloration.