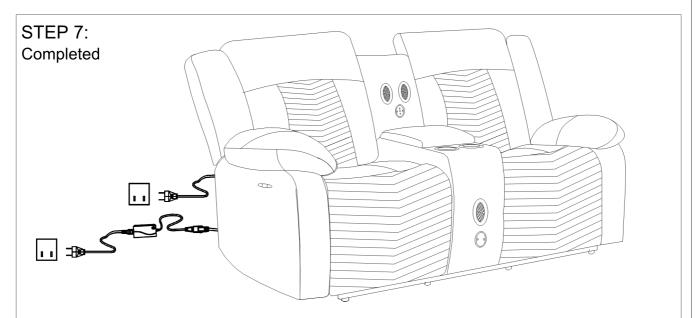

### STEP 6:

MADE IN VIETNAM
Page: 3/4

ITEM NO.:8457BEG/BLK/GRY-2PW

Power Double Reclining Love Seat with Center Console, Wireless Speakers, LED and Charging Ports

Care instrucion on for PU furniture:

In order to maintain the original appearance of your PU furniture, please follow below simple care procedures:

## Warning!

Do not allow electrical cord to be pinched between moving parts or betweenthe frame and the floor. Do not place cord under carpet or in locationwhere it could become worn.

To avoid damage, please use scissors to remove this tag