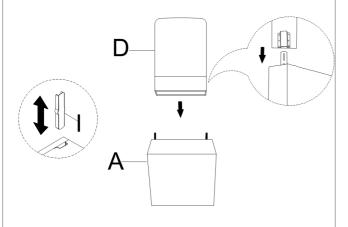

### STEP 1:

Align metal bracket on back to the base, push to the end to secure in position. NOTE:Console backrest(D) is packed in the bottom of base.Please take out for assembly.