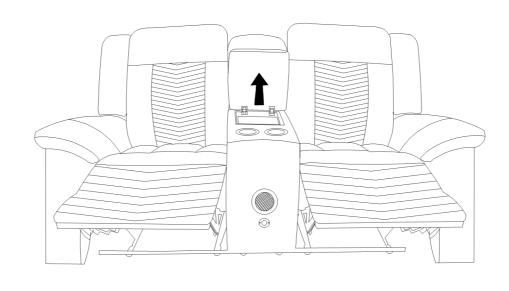

### STEP 6:

MADE IN VIETNAM
Page: 3/4

ITEM NO.:8457BEG/BLK/GRY-2PW

Power Double Reclining Love Seat with Center Console, Wireless Speakers, LED and Charging Ports

Care instrucion on for PU furniture:

In order to maintain the original appearance of your PU furniture, please follow below simple care procedures: