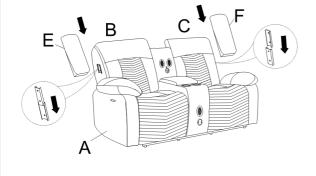

### STEP 3:

Attach the Left EAR(E) and Right EAR(F) to the Backrest(B) and Backrest(C)