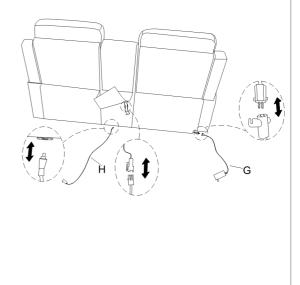

| G   |        | 1 PC | chair adaptor      |
| D              |        | 1 PC  | Console<br>Backrest | Н   |        | 1 PC | Speaker<br>adaptor |
| 1              |        | 2 PCS | Female bracket      |     |        |      |                    |



MADE IN VIETNAM Page: 1/4

ITEM NO.:8457BEG/BLK/GRY-2PW

Power Double Reclining Love Seat with Center Console, Wireless Speakers, LED and Charging Ports

### STEP 1:

Align metal bracket on back to the base, push to the end to secure in position. NOTE:Console backrest(D) is packed in the bottom of base.Please take out for assembly.



### STEP 2:

Attach Left Backrest (B) and Right Backrest(C) to the Seat Body(A).



### STEP 3:

Attach the Left EAR(E) and Right EAR(F) to the Backrest(B) and Backrest(C)



## STEP 4:

Connect the power cord



MADE IN VIETNAM
Page: 2/4

### ITEM NO.:8457BEG/BLK/GRY-2PW

Power Double Reclining Love Seat with Center Console, Wireless Speakers, LED and Charging Ports



### STEP 6:



MADE IN VIETNAM
Page: 3/4

ITEM NO.:8457BEG/BLK/GRY-2PW

Power Double Reclining Love Seat with Center Console, Wireless Speakers, LED and Charging Ports



Care instrucion on for PU furniture:

In order to maintain the original appearance of your PU furniture, please follow below simple care procedures:

- Avoid exposing furniture directly to sunlight or heating or heating conditioning outlets. Sunlight and or exposure to heating and air conditioning outlets will fade/damage PU.
- Do not place your upholstered furniture too close to windows, radiators, or vents, and be sure to use windows, radiators, or vents.
- Vac