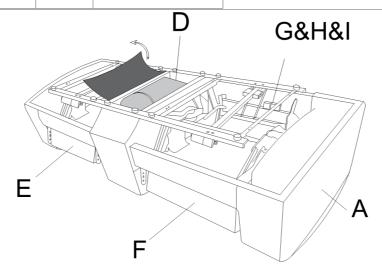

| COMPONENT LIST |        |       |                     |     |        |      |                    |
|----------------|--------|-------|---------------------|-----|--------|------|--------------------|
| NO.            | Sketch | QTY   | Description         | NO. | Sketch | QTY  | Description        |
| А              | 1      | 1 PC  | Seat                | Е   |        | 1 PC | Left EAR           |
| В              |        | 1 PC  | Left Backrest       | F   |        | 1 PC | Right EAR          |
| С              |        | 1 PC  | Right Backrest      | G   |        | 1 PC | chair adaptor      |
| D              |        | 1 PC  | Console<br>Backrest | Н   |        | 1 PC | Speaker<br>adaptor |
| 1              |        | 2 PCS | Female bracket      |     |        |      |                    |