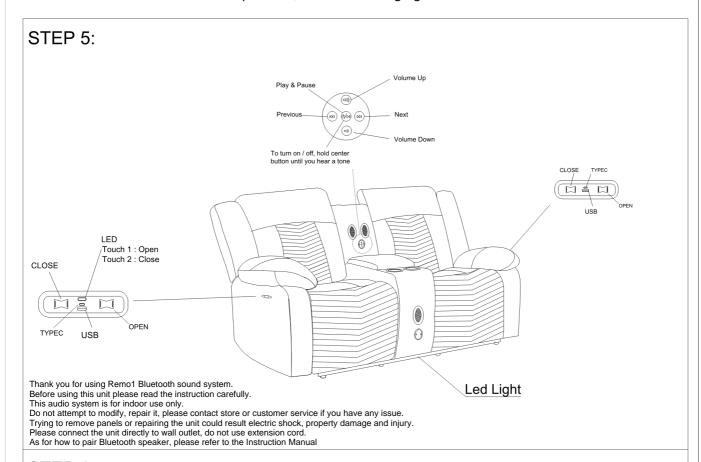

### ITEM NO.:8457BEG/BLK/GRY-2PW

Power Double Reclining Love Seat with Center Console, Wireless Speakers, LED and Charging Ports