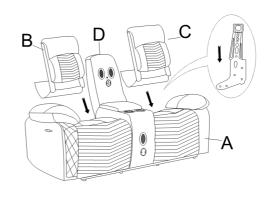

### STEP 2:

Attach Left Backrest (B) and Right Backrest(C) to the Seat Body(A).