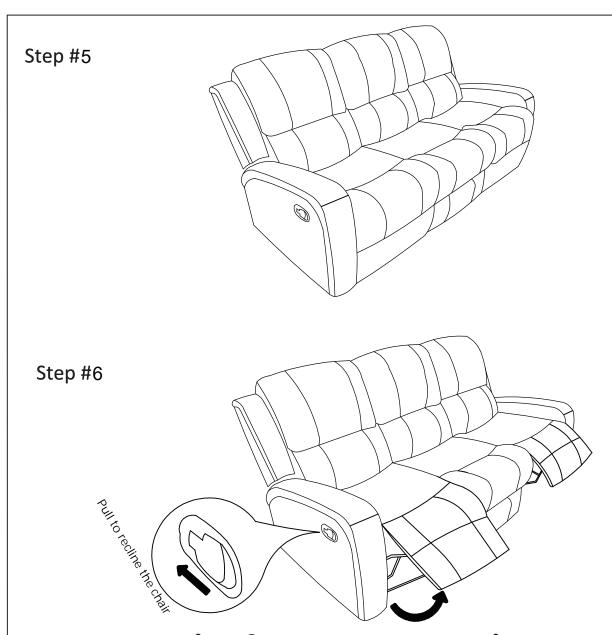

## **Assembly Instruction**

ITEM NO.: 9735BRW-3 DOUBLE RECLINING SOFA



Note: Do not use power tools for assembly. Power tools increase the risk of over tightening which lead to spliting or cracking the wood.

## Component list

| No | Drawing | Qty | Description |
|----|---------|-----|-------------|
| А  |         | 1   | LSF BACK    |
| В  |         | 1   | MIDDLE BACK |
| С  |         | 1   | RSF BACK    |
| D  |         | 1   | SEAT        |
| E  |         | 1   | LSF EAR     |
| F  |         | 1   | RSF EAR     |





## **Care Instruction for CHENILLE Furniture**

In order to maintain the original appearance of your CHENILLE Furniture please follow below simple care procedures:

- Avoid exposing furniture directly to sunlight or heating and air conditioning outlets. Sunlight and or exposure to heating and air conditioning outlets will fade/damage CHENILLE.
- Vacuum or wipe with a soft cloth to remove dust.
- Hardware may loosen over time. Periodically check to make sure all connection are tight, Re-tighten if necessary.



For items use on wooden floor, hard surfaces or carpets, it is recommended to Install protective pads under all legs and supports to avoid/prevent from damages/scratches and discoloration.