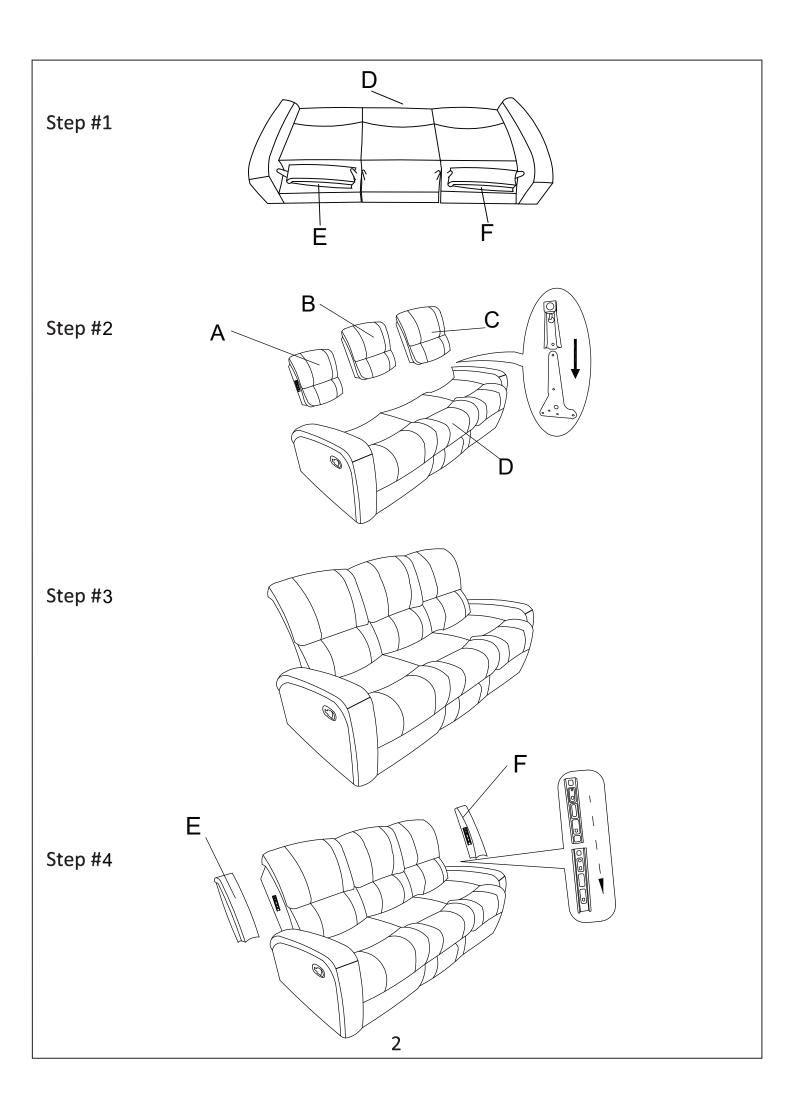

## Component list

| No | Drawing | Qty | Description |
|----|---------|-----|-------------|
| А  |         | 1   | LSF BACK    |
| В  |         | 1   | MIDDLE BACK |
| С  |         | 1   | RSF BACK    |
| D  |         | 1   | SEAT        |
| E  |         | 1   | LSF EAR     |
| F  |         | 1   | RSF EAR     |