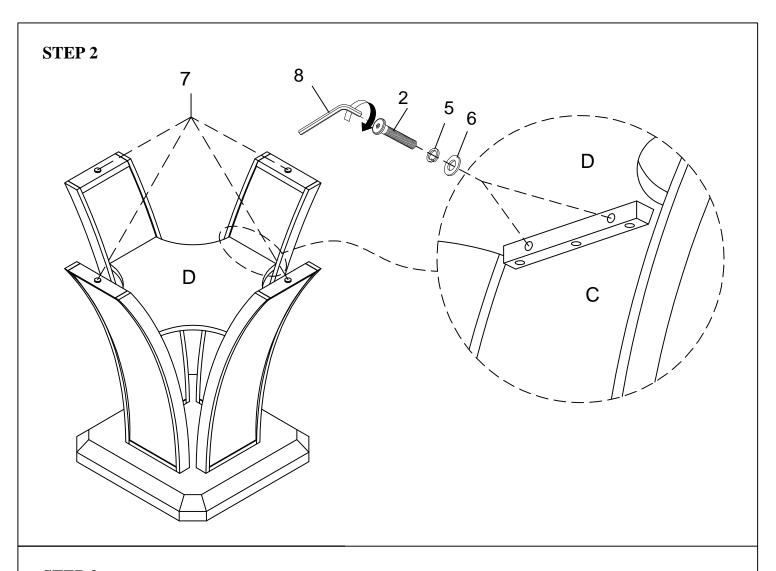

| PARTS LIST |               |        |       | HARDWARE LIST |               |          |                            |       |
|------------|---------------|--------|-------|---------------|---------------|----------|----------------------------|-------|
| NO.        | Description   | Sketch | Q'ty  | NO.           | Description   | Sketch   | Size                       | Q'ty  |
| A          | GLASS TOP     |        | 1 PC  | 1             | BOLT          | 9        | 5/16"-20 x 1 1/2"          | 8 PCS |
|            |               |        |       | 2             | BOLT          | <u> </u> | 1/4"-20 x 1 7/9"           | 8 PCS |
| В          | PEDESTAL BASE |        | 1 PC  | 3             | SPRING WASHER | 0        | 5/16"ID x 3/8"OD x 1/16"TK | 8 PCS |
|            |               |        |       | 4             | FLAT WASHER   |          | 5/16"ID x 3/4"OD x 1/16"TK | 8 PCS |
| С          | TABLE LEGS    |        | 4 PCS | 5             | SPRING WASHER | 0        | 1/4"ID x 3/8"OD x 1/16"TK  | 8 PCS |
| D          | BOTTOM SHELF  |        | 1 PC  | 6             | FLAT WASHER   |          | 1/4"ID x 3/4"OD x 1/16"TK  | 8 PCS |
|            |               |        |       | 7             | RUBBER BUMPER |          | Ø20 *3mm                   | 4 PCS |
|            |               |        | •     | 8             | ALLEN KEY     |          | 1/6"                       | 1 PC  |