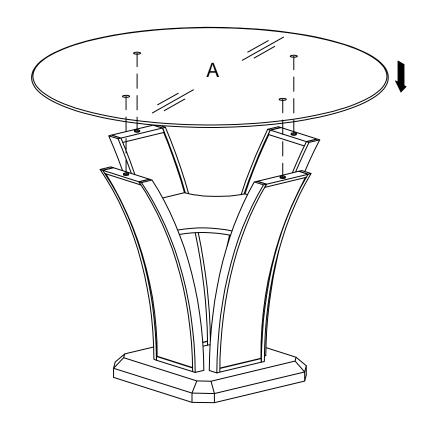

S |
| В          | PEDESTAL BASE |        | 1 PC  | 3             | SPRING WASHER | 0        | 5/16"ID x 3/8"OD x 1/16"TK | 8 PCS |
|            |               |        |       | 4             | FLAT WASHER   |          | 5/16"ID x 3/4"OD x 1/16"TK | 8 PCS |
| С          | TABLE LEGS    |        | 4 PCS | 5             | SPRING WASHER | 0        | 1/4"ID x 3/8"OD x 1/16"TK  | 8 PCS |
| D          | BOTTOM SHELF  |        | 1 PC  | 6             | FLAT WASHER   |          | 1/4"ID x 3/4"OD x 1/16"TK  | 8 PCS |
|            |               |        |       | 7             | RUBBER BUMPER |          | Ø20 *3mm                   | 4 PCS |
|            |               |        | •     | 8             | ALLEN KEY     |          | 1/6"                       | 1 PC  |

### STEP 1





## STEP 3



PAGE 2 OF 3

# **COMPLETED**



### DO NOT TIGHTEN BOLS UNITL COMPLETELY ASSEMBLED.



It is recommended to install protective pads under all legs and supports to avoid damage or scratches when placing furniture on a wood floor or other hard surface, and to limit indentation and prevent discoloration if placing on carpet.

PAGE 3 OF 3 MADE IN VIETNAM