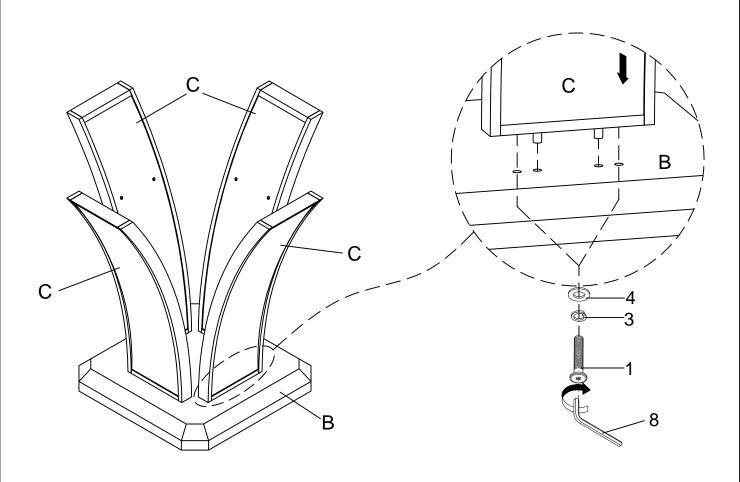

### STEP 1

| PARTS LIST |               |        |       | HARDWARE LIST |               |          |                            |       |
|------------|---------------|--------|-------|---------------|---------------|----------|----------------------------|-------|
| NO.        | Description   | Sketch | Q'ty  | NO.           | Description   | Sketch   | Size                       | Q'ty  |
| A          | GLASS TOP     |        | 1 PC  | 1             | BOLT          | 9        | 5/16"-20 x 1 1/2"          | 8 PCS |
|            |               |        |       | 2             | BOLT          | <u> </u> | 1/4"-20 x 1 7/9"           | 8 PCS |
| В          | PEDESTAL BASE |        | 1 PC  | 3             | SPRING WASHER | 0        | 5/16"ID x 3/8"OD x 1/16"TK | 8 PCS |
|            |               |        |       | 4             | FLAT WASHER   |          | 5/16"ID x 3/4"OD x 1/16"TK | 8 PCS |
| С          | TABLE LEGS    |        | 4 PCS | 5             | SPRING WASHER | 0        | 1/4"ID x 3/8"OD x 1/16"TK  | 8 PCS |
| D          | BOTTOM SHELF  |        | 1 PC  | 6             | FLAT WASHER   |          | 1/4"ID x 3/4"OD x 1/16"TK  | 8 PCS |
|            |               |        |       | 7             | RUBBER BUMPER |          | Ø20 *3mm                   | 4 PCS |
|            |               |        | •     | 8             | ALLEN KEY     |          | 1/6"                       | 1 PC  |