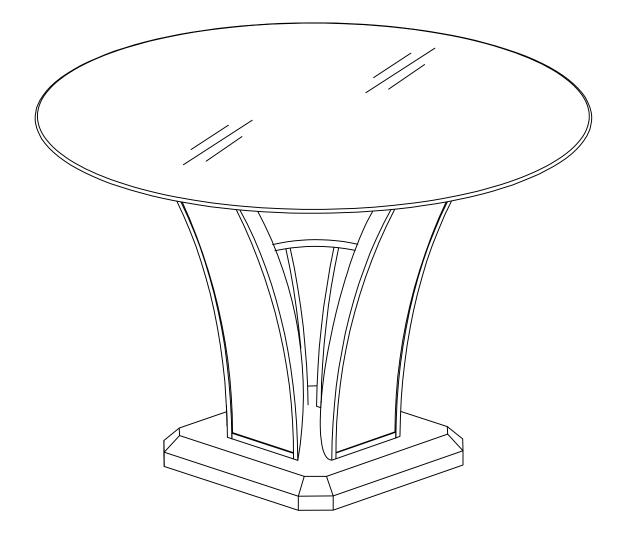

|        | 1 PC  | 3             | SPRING WASHER | 0        | 5/16"ID x 3/8"OD x 1/16"TK | 8 PCS |
|            |               |        |       | 4             | FLAT WASHER   |          | 5/16"ID x 3/4"OD x 1/16"TK | 8 PCS |
| С          | TABLE LEGS    |        | 4 PCS | 5             | SPRING WASHER | 0        | 1/4"ID x 3/8"OD x 1/16"TK  | 8 PCS |
| D          | BOTTOM SHELF  |        | 1 PC  | 6             | FLAT WASHER   |          | 1/4"ID x 3/4"OD x 1/16"TK  | 8 PCS |
|            |               |        |       | 7             | RUBBER BUMPER |          | Ø20 *3mm                   | 4 PCS |
|            |               |        | •     | 8             | ALLEN KEY     |          | 1/6"                       | 1 PC  |

### STEP 1





## STEP 3



PAGE 2 OF 3

# **COMPLETED**



### DO NOT TIGHTEN BOLS UNITL COMPLETELY ASSEMBLED.



It is recommended to install protective pads under all legs and supports to avoid damage or scratches when placing furniture on a wood floor or other hard surface, and to limit indentation and prevent discoloration if placing on carpet.

PAGE 3 OF 3 MADE IN VIETNAM