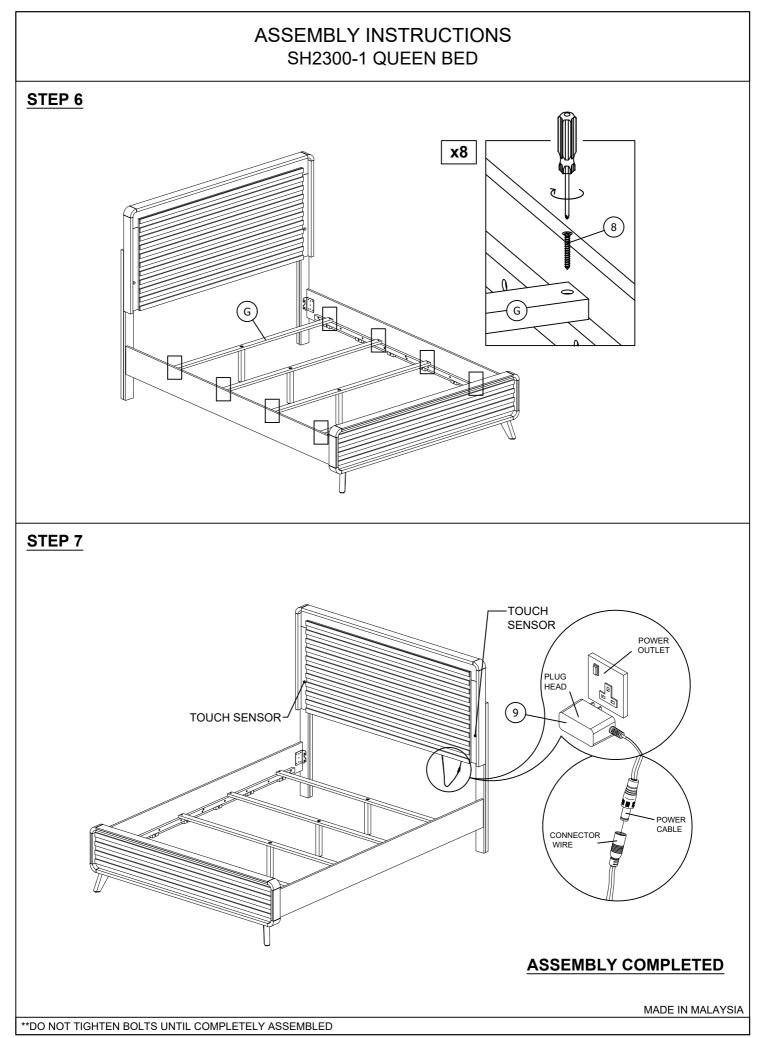

| PART LIST |                   |               |     |      | HARDWARE LIST                |            |     |  |
|-----------|-------------------|---------------|-----|------|------------------------------|------------|-----|--|
| ITEM      | DESCRIPTION       | SKETCH        | QTY | ITEM | DESCRIPTION                  | SKETCH     | QTY |  |
| A         | HEADBOARD         |               | 1   | 1    | JCBB BOLT SCREW<br>M8 X 16MM |            | 8   |  |
| в         | HEADBOARD LEG (L) |               | 1   | 2    | JCBB BOLT SCREW<br>M8 x 40MM |            | 8   |  |
| с         | HEADBOARD LEG (R) |               | 1   | 3    | JCBB BOLT SCREW<br>M8 x 60MM |            | 2   |  |
| D         | FOOTBOARD         |               | 1   | 4    | SPRING WASHER<br>M8 x 14MM   | Q          | 10  |  |
|           | FOOTBOARD LEG     |               |     | 5    | FLAT WASHER<br>M8 x 22MM     | $\bigcirc$ | 8   |  |
| E         | FOOTBOARD LEG     |               | 2   | 6    | WOOD DOWEL<br>Ø8 x 30MM      |            | 2   |  |
| F         | SIDE RAIL         | Barray Barray | 2   | 7    | ALLEN KEY M5                 |            | 1   |  |
| G         | SLAT              |               | 4   | 8    | CSK C/B SCREW<br>M4 x 32MM   |            | 8   |  |
| н         | SLAT SUPPORT LEG  |               | 4   | 9    | ADAPTOR                      | Sta O      | 1   |  |
|           |                   |               |     | 10   | FLAT WASHER<br>M8 x 16MM     | $\bigcirc$ | 2   |  |