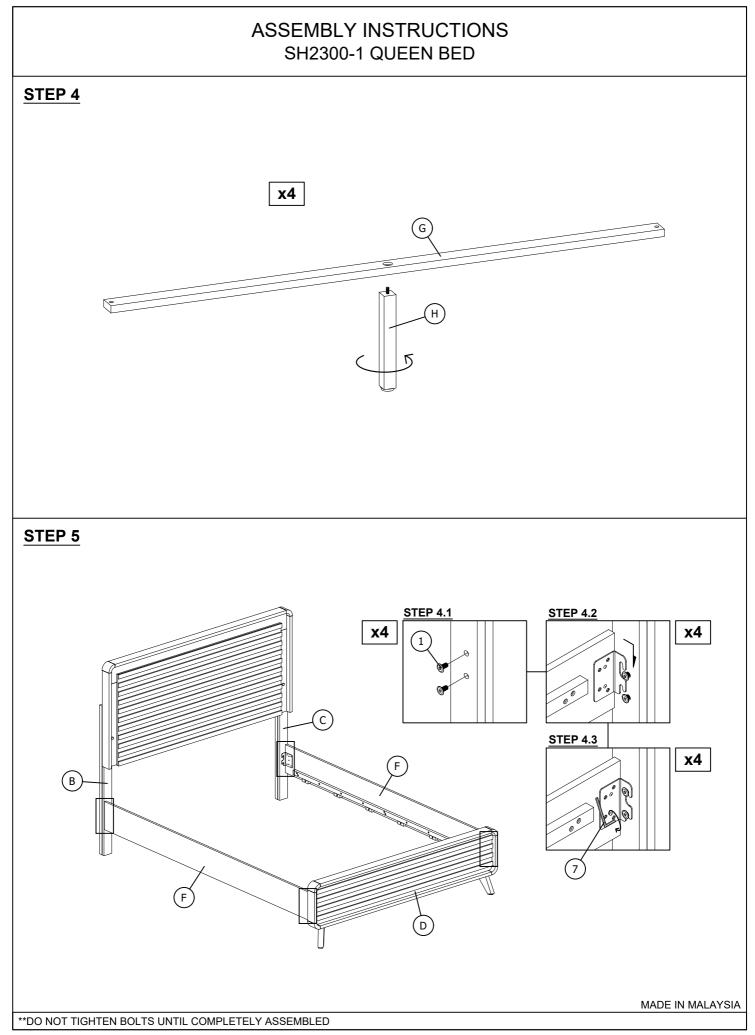

| PART LIST |                   |               |     |      | HARDWARE LIST                |            |     |  |
|-----------|-------------------|---------------|-----|------|------------------------------|------------|-----|--|
| ITEM      | DESCRIPTION       | SKETCH        | QTY | ITEM | DESCRIPTION                  | SKETCH     | QTY |  |
| A         | HEADBOARD         |               | 1   | 1    | JCBB BOLT SCREW<br>M8 X 16MM |            | 8   |  |
| в         | HEADBOARD LEG (L) |               | 1   | 2    | JCBB BOLT SCREW<br>M8 x 40MM |            | 8   |  |
| с         | HEADBOARD LEG (R) |               | 1   | 3    | JCBB BOLT SCREW<br>M8 x 60MM |            | 2   |  |
| D         | FOOTBOARD         |               | 1   | 4    | SPRING WASHER<br>M8 x 14MM   | Q          | 10  |  |
|           | FOOTBOARD LEG     |               |     | 5    | FLAT WASHER<br>M8 x 22MM     | $\bigcirc$ | 8   |  |
| E         | FOOTBOARD LEG     |               | 2   | 6    | WOOD DOWEL<br>Ø8 x 30MM      |            | 2   |  |
| F         | SIDE RAIL         | Barray Barray | 2   | 7    | ALLEN KEY M5                 |            | 1   |  |
| G         | SLAT              |               | 4   | 8    | CSK C/B SCREW<br>M4 x 32MM   |            | 8   |  |
| н         | SLAT SUPPORT LEG  |               | 4   | 9    | ADAPTOR                      | Sta O      | 1   |  |
|           |                   |               |     | 10   | FLAT WASHER<br>M8 x 16MM     | $\bigcirc$ | 2   |  |