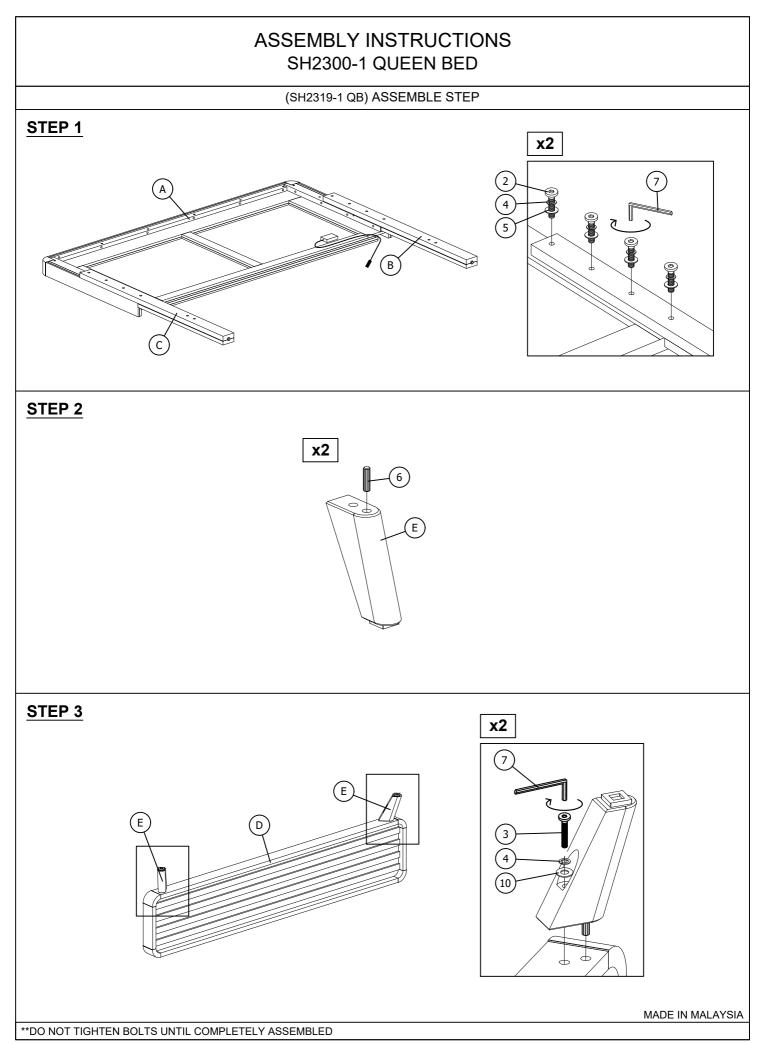

| PART LIST |                   |               |     |      | HARDWARE LIST                |            |     |  |
|-----------|-------------------|---------------|-----|------|------------------------------|------------|-----|--|
| ITEM      | DESCRIPTION       | SKETCH        | QTY | ITEM | DESCRIPTION                  | SKETCH     | QTY |  |
| A         | HEADBOARD         |               | 1   | 1    | JCBB BOLT SCREW<br>M8 X 16MM |            | 8   |  |
| в         | HEADBOARD LEG (L) |               | 1   | 2    | JCBB BOLT SCREW<br>M8 x 40MM |            | 8   |  |
| с         | HEADBOARD LEG (R) |               | 1   | 3    | JCBB BOLT SCREW<br>M8 x 60MM |            | 2   |  |
| D         | FOOTBOARD         |               | 1   | 4    | SPRING WASHER<br>M8 x 14MM   | Q          | 10  |  |
|           | FOOTBOARD LEG     |               |     | 5    | FLAT WASHER<br>M8 x 22MM     | $\bigcirc$ | 8   |  |
| E         | FOOTBOARD LEG     |               | 2   | 6    | WOOD DOWEL<br>Ø8 x 30MM      |            | 2   |  |
| F         | SIDE RAIL         | Barray Barray | 2   | 7    | ALLEN KEY M5                 |            | 1   |  |
| G         | SLAT              |               | 4   | 8    | CSK C/B SCREW<br>M4 x 32MM   |            | 8   |  |
| н         | SLAT SUPPORT LEG  |               | 4   | 9    | ADAPTOR                      | Sta O      | 1   |  |
|           |                   |               |     | 10   | FLAT WASHER<br>M8 x 16MM     | $\bigcirc$ | 2   |  |