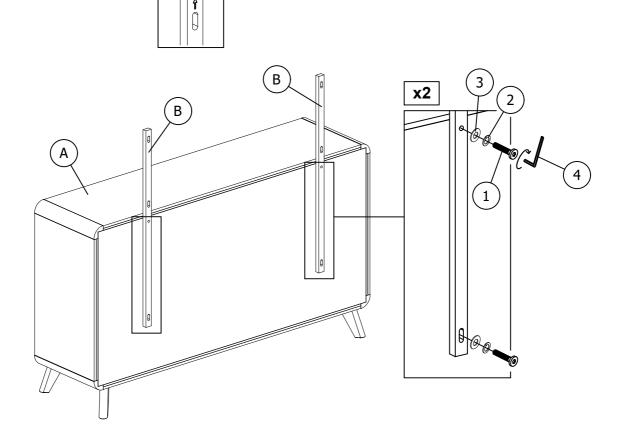

| PART LIST |                               |        |     |  |
|-----------|-------------------------------|--------|-----|--|
| ITEM      | DESCRIPTION                   | SKETCH | QTY |  |
| А         | DRESSER<br>(FROM DRESSER BOX) |        | 1   |  |
| В         | MIRROR<br>SUPPORT RAIL        |        | 2   |  |
| С         | MIRROR                        |        | 1   |  |

| HARDWARE LIST |                              |        |     |  |
|---------------|------------------------------|--------|-----|--|
| ITEM          | DESCRIPTION                  | SKETCH | QTY |  |
| 1             | JCBC BOLT SCREW<br>M6 x 40MM |        | 8   |  |
| 2             | SPRING WASHER<br>M6 x 13MM   |        | 8   |  |
| 3             | FLAT WASHER<br>M6 x 19MM     |        | 8   |  |
| 4             | ALLEN KEY M4                 |        | 1   |  |

## SH2300-6 MIRROR STEP 2 **x2** • **(**

ASSEMBLY COMPLETED

MADE IN MALAYSIA