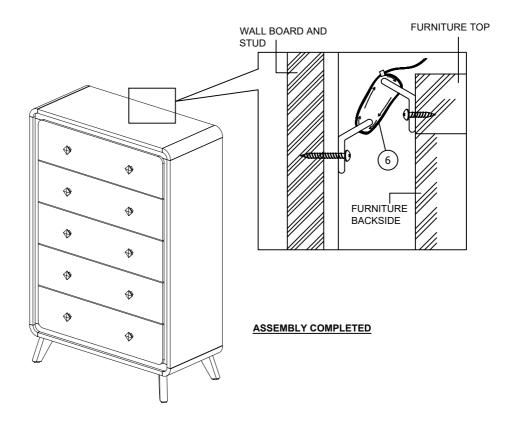

--|-----|--|
| ITEM          | DESCRIPTION                                               | SKETCH     | QTY |  |
| 1             | JCBB BOLT SCREW<br>M8 x 60MM                              | <b>(4)</b> | 4   |  |
| 2             | SPRING WASHER<br>M8 x 14MM                                |            | 4   |  |
| 3             | FLAT WASHER<br>M8 x 16MM                                  |            | 4   |  |
| 4             | WOOD DOWEL<br>Ø8 x 30MM                                   |            | 4   |  |
| 5             | ALLEN KEY M5                                              |            | 1   |  |
| 6             | TIPPING RESTRAINT<br>(Packed in SH2300-9 for<br>assembly) |            | 1   |  |

## (SH2300-9 CH) ASSEMBLE STEP



## ASSEMBLY INSTRUCTIONS SH2300-9 CHEST

## STEP 2





MADE IN MALAYSIA