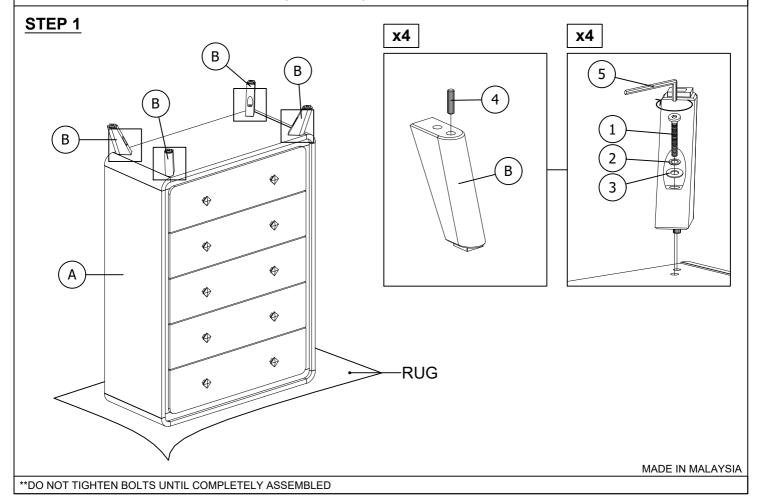

## (SH2300-9 CH) ASSEMBLE STEP

| PART LIST |             |        |     |  |
|-----------|-------------|--------|-----|--|
| ITEM      | DESCRIPTION | SKETCH | QTY |  |
| A         | CHEST       |        | 1   |  |
| В         | LEG         |        | 4   |  |

| HARDWARE LIST |                                                           |            |     |  |
|---------------|-----------------------------------------------------------|------------|-----|--|
| ITEM          | DESCRIPTION                                               | SKETCH     | QTY |  |
| 1             | JCBB BOLT SCREW<br>M8 x 60MM                              | <b>(4)</b> | 4   |  |
| 2             | SPRING WASHER<br>M8 x 14MM                                |            | 4   |  |
| 3             | FLAT WASHER<br>M8 x 16MM                                  |            | 4   |  |
| 4             | WOOD DOWEL<br>Ø8 x 30MM                                   |            | 4   |  |
| 5             | ALLEN KEY M5                                              |            | 1   |  |
| 6             | TIPPING RESTRAINT<br>(Packed in SH2300-9 for<br>assembly) |            | 1   |  |