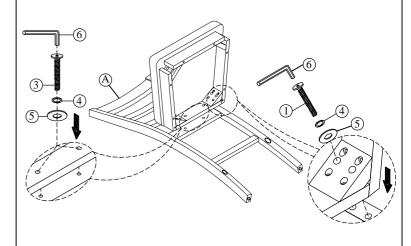

|    | PARTS / CHAIR            |            |      |
|----|--------------------------|------------|------|
| NO | Description              | Sketch     | Q'ty |
| A  | Chair Back               |            | 1PC  |
| В  | Seat Frame               |            | 1PC  |
| С  | Seat Cushion             | $\Diamond$ | 1PC  |
| D  | Front Leg Set Left/Right |            | 2PCS |
| Е  | Left & Right Stretcher   |            | 2PCS |
| F  | Front Stretcher          |            | 1PC  |

| HARDWARE LIST / CHAIR |             |          |                 |       |  |  |  |
|-----------------------|-------------|----------|-----------------|-------|--|--|--|
| NO                    | Description | Sketch   | Size            | Q'ty  |  |  |  |
| 1                     | Long Bolt   |          | Ø1/4" x 75mm    | 4PCS  |  |  |  |
| 2                     | Medium Bolt |          | Ø1/4" x 50mm    | 4PCS  |  |  |  |
| 3                     | Short Bolt  |          | Ø1/4" x 38mm    | 2PCS  |  |  |  |
| 4                     | Lock Washer | <b>O</b> | Ø1/4"x11D x 2mm | 10PCS |  |  |  |
| 5                     | Flat Washer | 0        | Ø1/4"x19D x 2mm | 10PCS |  |  |  |
| 6                     | Allen Key   |          | 4mm             | 1PC   |  |  |  |
| 7                     | Screw       | 6)mmm>   | #4"x38mm        | 12PCS |  |  |  |