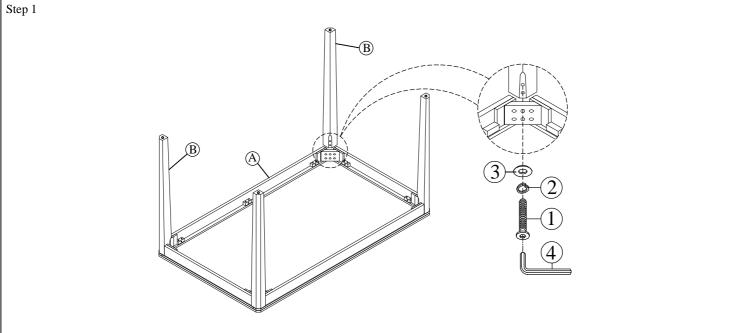

| PARTS /TABLE |             |        |      | HARDWARE LIST / TABLE |             |                  |                  |      |
|--------------|-------------|--------|------|-----------------------|-------------|------------------|------------------|------|
| NO           | Description | Sketch | Q'ty | NO                    | Description | Sketch           | Size             | Q'ty |
| A Table Top  |             | 1PC    | 1    | Long Bolt             |             | Ø5/16" x 60mm    | 8PCS             |      |
|              |             |        | 2    | Lock Washer           | <b>O</b>    | Ø5/16"x13D x 2mm | 8PCS             |      |
| В            | Table leg   |        | 4PCS | 3                     | Flat Washer |                  | Ø5/16"x19D x 2mm | 8PCS |
|              |             |        |      | 4                     | Allen Key   |                  | 4mm              | 1PC  |

#### DO NOT TIGHTEN BOLTS UNTIL COMPLETELY ASSEMBLED.

It is recommended to install protective pads under all legs and supports to avoid damage or scratches when placing furniture on a wood floor or other hard surface, and to limit indentation and prevent discoloration if placing on carpet.