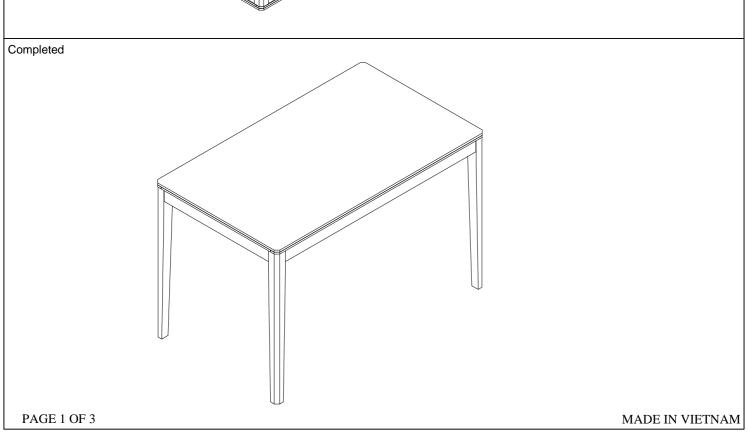

| PARTS /TABLE |             |        |      | HARDWARE LIST / TABLE |             |                  |                  |      |
|--------------|-------------|--------|------|-----------------------|-------------|------------------|------------------|------|
| NO           | Description | Sketch | Q'ty | NO                    | Description | Sketch           | Size             | Q'ty |
| A Table Top  |             | 1PC    | 1    | Long Bolt             |             | Ø5/16" x 60mm    | 8PCS             |      |
|              |             |        | 2    | Lock Washer           | <b>O</b>    | Ø5/16"x13D x 2mm | 8PCS             |      |
| В            | Table leg   |        | 4PCS | 3                     | Flat Washer |                  | Ø5/16"x19D x 2mm | 8PCS |
|              |             |        |      | 4                     | Allen Key   |                  | 4mm              | 1PC  |

MADE IN VIETNAM

PAGE 2 OF 3