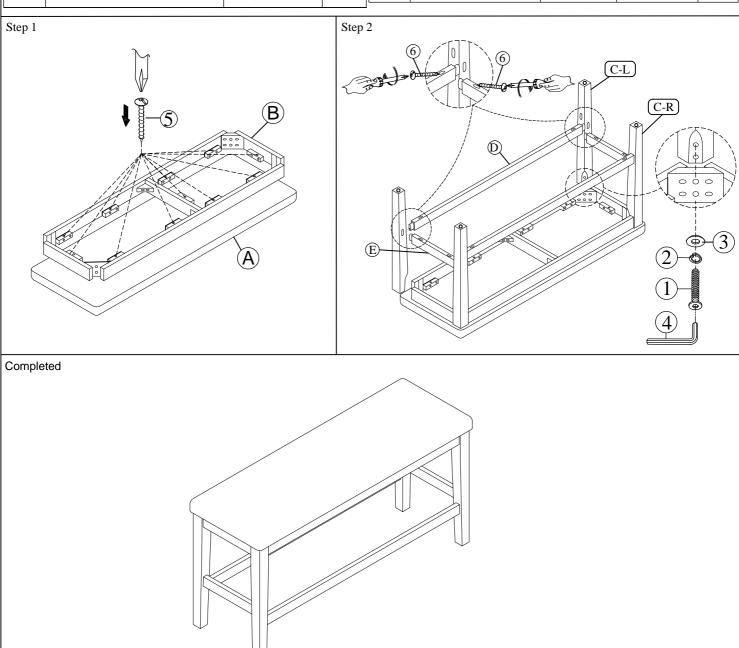

| PARTS / BENCH |                      |        |        | HARDWARE LIST / BENCH |             |          |                  |       |
|---------------|----------------------|--------|--------|-----------------------|-------------|----------|------------------|-------|
| NO            | Description          | Sketch | Q'ty   | NO                    | Description | Sketch   | Size             | Q'ty  |
| A             | Seat Cushion         |        | 1PC    | 1                     | Long Bolt   |          | Ø5/16" x 60mm    | 8PCS  |
| В             | B Seat Frame         |        | 1PC    | 2                     | Lock Washer | <u>@</u> | Ø5/16"x13D x 2mm | 8PCS  |
| -             |                      |        | 12.00  | 3                     | Flat Washer |          | Ø5/16"x19D x 2mm | 8PCS  |
| С             | Set Leg Left/Right   |        | 4PCS 4 | 4                     | Allen Key   |          | 4mm              | 1PC   |
| D             | Long Side Stretcher  | •      | 2PCS   | 5                     | Screw       | O        | #4"x25mm         | 11PCS |
| Е             | Short Side Stretcher |        | 2PCS   | 6                     | Screw       | Ø        | #4"x50mm         | 8PCS  |

Step 3

Completed

#### DO NOT TIGHTEN BOLTS UNTIL COMPLETELY ASSEMBLED.

It is recommended to install protective pads under all legs and supports to avoid damage or scratches when placing furniture on a wood floor or other hard surface, and to limit indentation and prevent discoloration if placing on carpet.