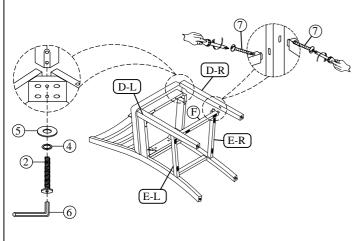

|    | PARTS / CHAIR            |            |      |
|----|--------------------------|------------|------|
| NO | Description              | Sketch     | Q'ty |
| A  | Chair Back               |            | 1PC  |
| В  | Seat Frame               |            | 1PC  |
| С  | Seat Cushion             | $\Diamond$ | 1PC  |
| D  | Front Leg Set Left/Right |            | 2PCS |
| Е  | Left & Right Stretcher   |            | 2PCS |
| F  | Front Stretcher          |            | 1PC  |

| HARDWARE LIST / CHAIR |             |          |                 |       |  |  |  |
|-----------------------|-------------|----------|-----------------|-------|--|--|--|
| NO                    | Description | Sketch   | Size            | Q'ty  |  |  |  |
| 1                     | Long Bolt   |          | Ø1/4" x 75mm    | 4PCS  |  |  |  |
| 2                     | Medium Bolt |          | Ø1/4" x 50mm    | 4PCS  |  |  |  |
| 3                     | Short Bolt  |          | Ø1/4" x 38mm    | 2PCS  |  |  |  |
| 4                     | Lock Washer | <b>O</b> | Ø1/4"x11D x 2mm | 10PCS |  |  |  |
| 5                     | Flat Washer | 0        | Ø1/4"x19D x 2mm | 10PCS |  |  |  |
| 6                     | Allen Key   |          | 4mm             | 1PC   |  |  |  |
| 7                     | Screw       | 6)mmm>   | #4"x38mm        | 12PCS |  |  |  |

Step 3

Completed

#### DO NOT TIGHTEN BOLTS UNTIL COMPLETELY ASSEMBLED.

It is recommended to install protective pads under all legs and supports to avoid damage or scratches when placing furniture on a wood floor or other hard surface, and to limit indentation and prevent discoloration if placing on carpet.