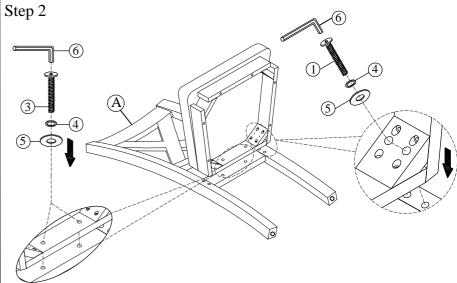

| PARTS / CHAIR |              |        | HARDWARE LIST / CHAIR |           |             |          |                     |       |
|---------------|--------------|--------|-----------------------|-----------|-------------|----------|---------------------|-------|
| NO            | Description  | Sketch | Q'ty                  | NO        | Description | Sketch   | Size                | Q'ty  |
| A             | Chair Back   |        | 1PC                   | 1         | Long Bolt   |          | Ø1/4" x 75mm        | 4PCS  |
|               |              |        |                       | 2         | Medium Bolt |          | Ø1/4" x 60mm        | 4PCS  |
| В             | Seat Frame   |        | 1PC                   | 3         | Short Bolt  |          | Ø1/4" x 40mm        | 2PCS  |
| C             | Seat Cushion |        | 1PC                   | 4         | Lock Washer | <b>o</b> | Ø1/4" x 13Dx<br>2mm | 10PCS |
| D             | Front Leg    |        | 2PCS                  | 5         | Flat Washer |          | Ø1/4"x19D x<br>2mm  | 10PCS |
|               |              |        | 6                     | Allen Key |             | 4mm      | 1PC                 |       |
|               |              |        | 7                     | Screws    | Quinnino»   | #4"x38mm | 6PCS                |       |