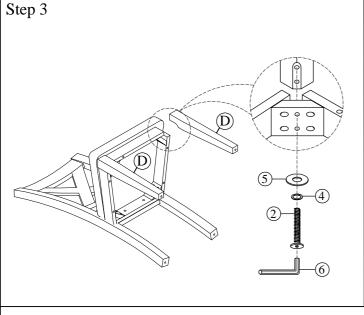

| PARTS / CHAIR |              |        | HARDWARE LIST / CHAIR |           |             |          |                     |       |
|---------------|--------------|--------|-----------------------|-----------|-------------|----------|---------------------|-------|
| NO            | Description  | Sketch | Q'ty                  | NO        | Description | Sketch   | Size                | Q'ty  |
| A             | Chair Back   |        | 1PC                   | 1         | Long Bolt   |          | Ø1/4" x 75mm        | 4PCS  |
|               |              |        |                       | 2         | Medium Bolt |          | Ø1/4" x 60mm        | 4PCS  |
| В             | Seat Frame   |        | 1PC                   | 3         | Short Bolt  |          | Ø1/4" x 40mm        | 2PCS  |
| C             | Seat Cushion |        | 1PC                   | 4         | Lock Washer | <b>o</b> | Ø1/4" x 13Dx<br>2mm | 10PCS |
| D             | Front Leg    |        | 2PCS                  | 5         | Flat Washer |          | Ø1/4"x19D x<br>2mm  | 10PCS |
|               |              |        | 6                     | Allen Key |             | 4mm      | 1PC                 |       |
|               |              |        | 7                     | Screws    | Quinnino»   | #4"x38mm | 6PCS                |       |