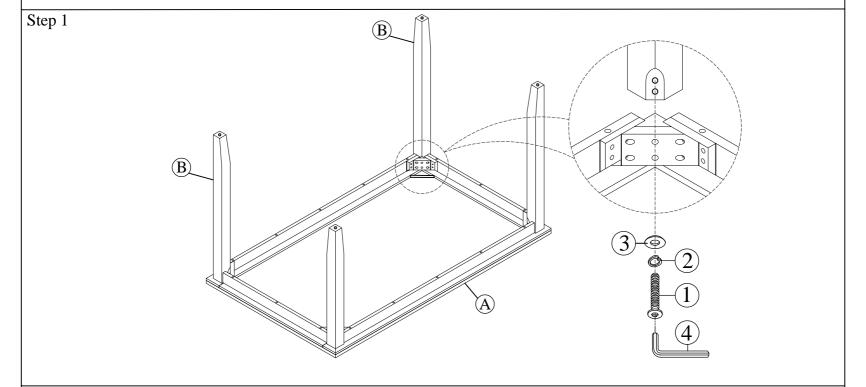

| PARTS / TABLE |             |        |      |  |  |  |
|---------------|-------------|--------|------|--|--|--|
| NO            | Description | Sketch | Q'ty |  |  |  |
| A             | Table Top   |        | 1PC  |  |  |  |
| В             | Table leg   |        | 4PCS |  |  |  |

| HARDWARE LIST / TABLE |             |          |                     |      |  |  |  |  |
|-----------------------|-------------|----------|---------------------|------|--|--|--|--|
| NO                    | Description | Sketch   | Size                | Q'ty |  |  |  |  |
| 1                     | Long Bolt   |          | Ø5/16" x 75mm       | 8PCS |  |  |  |  |
| 2                     | Lock Washer | <b>O</b> | Ø5/16"x13Dx2mm      | 8PCS |  |  |  |  |
| 3                     | Flat Washer |          | Ø5/16"x19D x<br>2mm | 8PCS |  |  |  |  |
| 4                     | Allen Key   |          | 4mm                 | 1PC  |  |  |  |  |