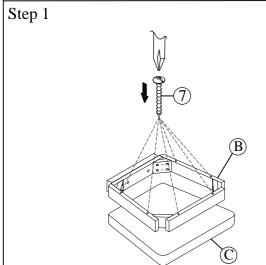

| PARTS / CHAIR |              |        | HARDWARE LIST / CHAIR |           |             |          |                     |       |
|---------------|--------------|--------|-----------------------|-----------|-------------|----------|---------------------|-------|
| NO            | Description  | Sketch | Q'ty                  | NO        | Description | Sketch   | Size                | Q'ty  |
| A             | Chair Back   |        | 1PC                   | 1         | Long Bolt   |          | Ø1/4" x 75mm        | 4PCS  |
|               |              |        |                       | 2         | Medium Bolt |          | Ø1/4" x 60mm        | 4PCS  |
| В             | Seat Frame   |        | 1PC                   | 3         | Short Bolt  |          | Ø1/4" x 40mm        | 2PCS  |
| C             | Seat Cushion |        | 1PC                   | 4         | Lock Washer | <b>o</b> | Ø1/4" x 13Dx<br>2mm | 10PCS |
| D             | Front Leg    |        | 2PCS                  | 5         | Flat Washer |          | Ø1/4"x19D x<br>2mm  | 10PCS |
|               |              |        | 6                     | Allen Key |             | 4mm      | 1PC                 |       |
|               |              |        | 7                     | Screws    | Quinnino»   | #4"x38mm | 6PCS                |       |