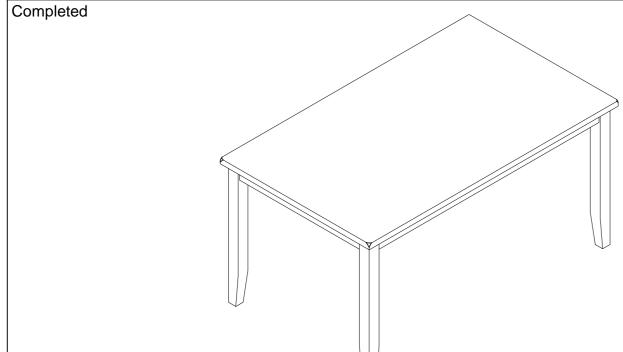

## ITEM NO: SH1187: 7-PIECES PACK DINETTE SET

Thank you for purchasing this quality product. Be sure to check all packing material carefully for small parts that may have come loose inside the carton during shipment.