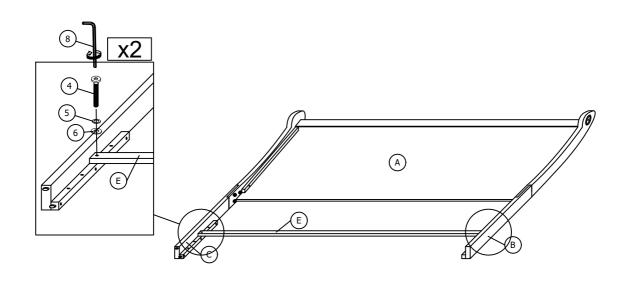

|          |       |  |  |
|----------------------------|------------------------------|----------|-------|--|--|
| SH2235-3                   |                              |          |       |  |  |
| ITEM                       | DESCRIPTION                  | SKETCH   | QTY   |  |  |
| 1                          | JCBB SCREW<br>(M8 x 35MM)    | <b>®</b> | 4 PCS |  |  |
| 2                          | JCBB SCREW<br>(M8 x 25MM)    | 0        | 8 PCS |  |  |
| 3                          | SPRING WASHER<br>(M8 x 14MM) |          | 8 PCS |  |  |
| 4                          | FLAT WASHER<br>(M8 x 22MM)   |          | 8 PCS |  |  |
| 5                          | ALLEN KEY<br>(M5 x 65MM)     |          | 1 PC  |  |  |

# (SH2235-1) ASSEMBLE STEP

### STEP 1



# (SH2235-1) ASSEMBLE STEP



# (SH2235-1) ASSEMBLE STEP

#### STEP 3



# (SH2235-3) ASSEMBLE STEP



# (SH2235-1)&(SH2235-3) ASSEMBLE STEP

#### STEP 5



# (SH2235-1)&(SH2235-3) ASSEMBLE STEP