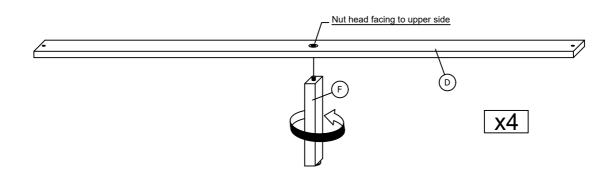

-------------------|------------------------------|----------|-------|--|--|
| SH2235-3                   |                              |          |       |  |  |
| ITEM                       | DESCRIPTION                  | SKETCH   | QTY   |  |  |
| 1                          | JCBB SCREW<br>(M8 x 35MM)    | <b>®</b> | 4 PCS |  |  |
| 2                          | JCBB SCREW<br>(M8 x 25MM)    | 0        | 8 PCS |  |  |
| 3                          | SPRING WASHER<br>(M8 x 14MM) |          | 8 PCS |  |  |
| 4                          | FLAT WASHER<br>(M8 x 22MM)   |          | 8 PCS |  |  |
| 5                          | ALLEN KEY<br>(M5 x 65MM)     |          | 1 PC  |  |  |

# (SH2235-1) ASSEMBLE STEP

### STEP 1



# (SH2235-1) ASSEMBLE STEP



# (SH2235-1) ASSEMBLE STEP

#### STEP 3



# (SH2235-3) ASSEMBLE STEP



# (SH2235-1)&(SH2235-3) ASSEMBLE STEP

#### STEP 5



# (SH2235-1)&(SH2235-3) ASSEMBLE STEP