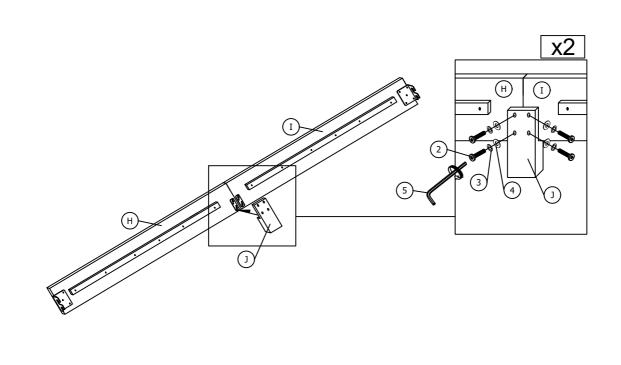

--------------------|----------|-------|--|--|
| SH2235-3                   |                              |          |       |  |  |
| ITEM                       | DESCRIPTION                  | SKETCH   | QTY   |  |  |
| 1                          | JCBB SCREW<br>(M8 x 35MM)    | <b>®</b> | 4 PCS |  |  |
| 2                          | JCBB SCREW<br>(M8 x 25MM)    | 0        | 8 PCS |  |  |
| 3                          | SPRING WASHER<br>(M8 x 14MM) |          | 8 PCS |  |  |
| 4                          | FLAT WASHER<br>(M8 x 22MM)   |          | 8 PCS |  |  |
| 5                          | ALLEN KEY<br>(M5 x 65MM)     |          | 1 PC  |  |  |

# (SH2235-1) ASSEMBLE STEP

### STEP 1



# (SH2235-1) ASSEMBLE STEP



# (SH2235-1) ASSEMBLE STEP

#### STEP 3



# (SH2235-3) ASSEMBLE STEP



# (SH2235-1)&(SH2235-3) ASSEMBLE STEP

#### STEP 5



# (SH2235-1)&(SH2235-3) ASSEMBLE STEP