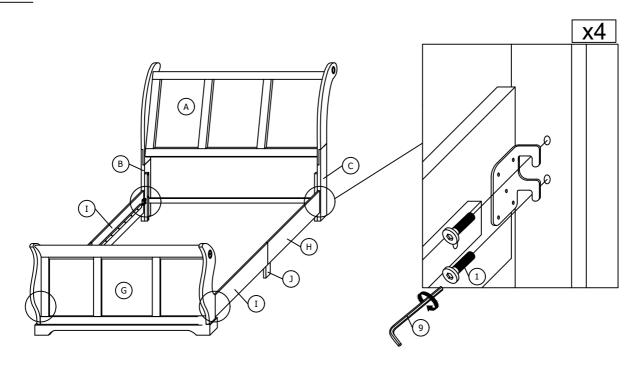

5-3                   |                              |          |       |  |  |
| ITEM                       | DESCRIPTION                  | SKETCH   | QTY   |  |  |
| 1                          | JCBB SCREW<br>(M8 x 35MM)    | <b>®</b> | 4 PCS |  |  |
| 2                          | JCBB SCREW<br>(M8 x 25MM)    | 0        | 8 PCS |  |  |
| 3                          | SPRING WASHER<br>(M8 x 14MM) |          | 8 PCS |  |  |
| 4                          | FLAT WASHER<br>(M8 x 22MM)   |          | 8 PCS |  |  |
| 5                          | ALLEN KEY<br>(M5 x 65MM)     |          | 1 PC  |  |  |

# (SH2235-1) ASSEMBLE STEP

### STEP 1



# (SH2235-1) ASSEMBLE STEP



# (SH2235-1) ASSEMBLE STEP

#### STEP 3



# (SH2235-3) ASSEMBLE STEP



# (SH2235-1)&(SH2235-3) ASSEMBLE STEP

#### STEP 5



# (SH2235-1)&(SH2235-3) ASSEMBLE STEP