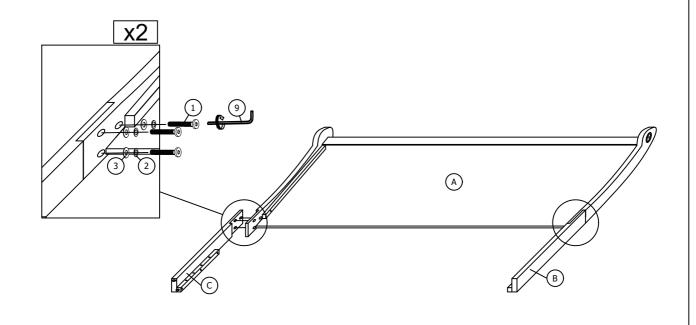

BAG) |                              |          |       |  |  |
|----------------------------|------------------------------|----------|-------|--|--|
| SH2235-3                   |                              |          |       |  |  |
| ITEM                       | DESCRIPTION                  | SKETCH   | QTY   |  |  |
| 1                          | JCBB SCREW<br>(M8 x 35MM)    | <b>®</b> | 4 PCS |  |  |
| 2                          | JCBB SCREW<br>(M8 x 25MM)    | 0        | 8 PCS |  |  |
| 3                          | SPRING WASHER<br>(M8 x 14MM) |          | 8 PCS |  |  |
| 4                          | FLAT WASHER<br>(M8 x 22MM)   |          | 8 PCS |  |  |
| 5                          | ALLEN KEY<br>(M5 x 65MM)     |          | 1 PC  |  |  |

# (SH2235-1) ASSEMBLE STEP

### STEP 1



# (SH2235-1) ASSEMBLE STEP



# (SH2235-1) ASSEMBLE STEP

#### STEP 3



# (SH2235-3) ASSEMBLE STEP



# (SH2235-1)&(SH2235-3) ASSEMBLE STEP

#### STEP 5



# (SH2235-1)&(SH2235-3) ASSEMBLE STEP