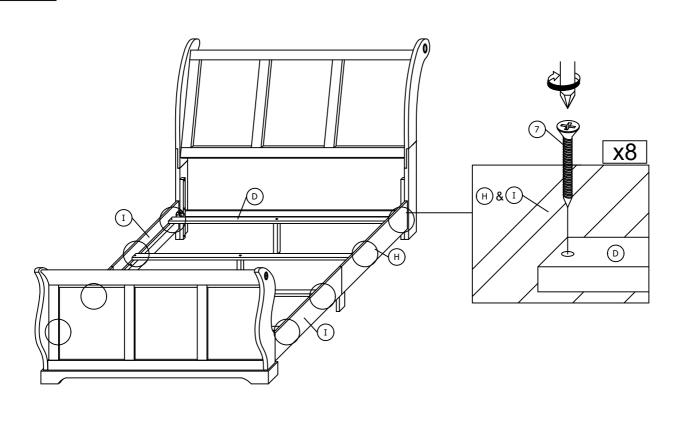

|          |       |  |  |
| ITEM                       | DESCRIPTION                  | SKETCH   | QTY   |  |  |
| 1                          | JCBB SCREW<br>(M8 x 35MM)    | <b>®</b> | 4 PCS |  |  |
| 2                          | JCBB SCREW<br>(M8 x 25MM)    | 0        | 8 PCS |  |  |
| 3                          | SPRING WASHER<br>(M8 x 14MM) |          | 8 PCS |  |  |
| 4                          | FLAT WASHER<br>(M8 x 22MM)   |          | 8 PCS |  |  |
| 5                          | ALLEN KEY<br>(M5 x 65MM)     |          | 1 PC  |  |  |

# (SH2235-1) ASSEMBLE STEP

### STEP 1



# (SH2235-1) ASSEMBLE STEP



# (SH2235-1) ASSEMBLE STEP

#### STEP 3



# (SH2235-3) ASSEMBLE STEP



# (SH2235-1)&(SH2235-3) ASSEMBLE STEP

#### STEP 5



# (SH2235-1)&(SH2235-3) ASSEMBLE STEP