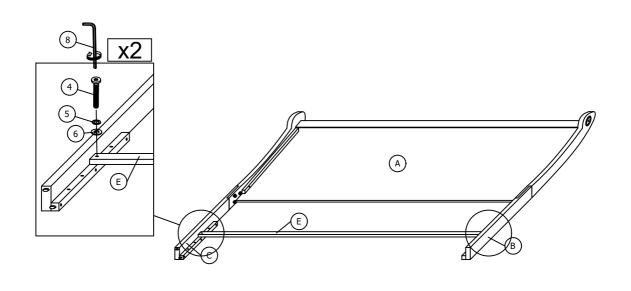

|          |       |  |  |
|----------------------------|------------------------------|----------|-------|--|--|
| SH2235K-3EK                |                              |          |       |  |  |
| ITEM                       | DESCRIPTION                  | SKETCH   | QTY   |  |  |
| 1                          | JCBB SCREW<br>(M8 x 35MM)    |          | 4 PCS |  |  |
| 2                          | JCBB SCREW<br>(M8 x 25MM)    | <b>®</b> | 8 PCS |  |  |
| 3                          | SPRING WASHER<br>(M8 x 14MM) | 0        | 8 PCS |  |  |
| 4                          | FLAT WASHER<br>(M8 x 22MM)   | 0        | 8 PCS |  |  |
| 5                          | ALLEN KEY<br>(M5 x 65MM)     |          | 1 PC  |  |  |

# (SH2235K-1) ASSEMBLE STEP

# STEP 1



# (SH2235K-1) ASSEMBLE STEP



# (SH2235K-1) ASSEMBLE STEP

### STEP 3



# (SH2235K-3EK) ASSEMBLE STEP



# (SH2235K-1)&(SH2235K-3EK) ASSEMBLE STEP

### STEP 5



# (SH2235K-1)&(SH2235K-3EK) ASSEMBLE STEP