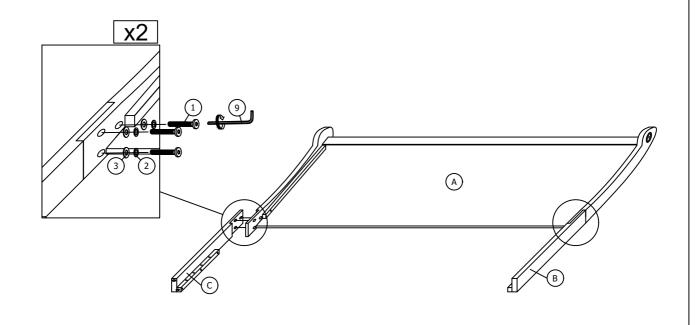

BAG) |                              |          |       |  |  |
|----------------------------|------------------------------|----------|-------|--|--|
| SH2235K-3EK                |                              |          |       |  |  |
| ITEM                       | DESCRIPTION                  | SKETCH   | QTY   |  |  |
| 1                          | JCBB SCREW<br>(M8 x 35MM)    |          | 4 PCS |  |  |
| 2                          | JCBB SCREW<br>(M8 x 25MM)    | <b>®</b> | 8 PCS |  |  |
| 3                          | SPRING WASHER<br>(M8 x 14MM) | 0        | 8 PCS |  |  |
| 4                          | FLAT WASHER<br>(M8 x 22MM)   | 0        | 8 PCS |  |  |
| 5                          | ALLEN KEY<br>(M5 x 65MM)     |          | 1 PC  |  |  |

# (SH2235K-1) ASSEMBLE STEP

# STEP 1



# (SH2235K-1) ASSEMBLE STEP



# (SH2235K-1) ASSEMBLE STEP

### STEP 3



# (SH2235K-3EK) ASSEMBLE STEP



# (SH2235K-1)&(SH2235K-3EK) ASSEMBLE STEP

### STEP 5



# (SH2235K-1)&(SH2235K-3EK) ASSEMBLE STEP