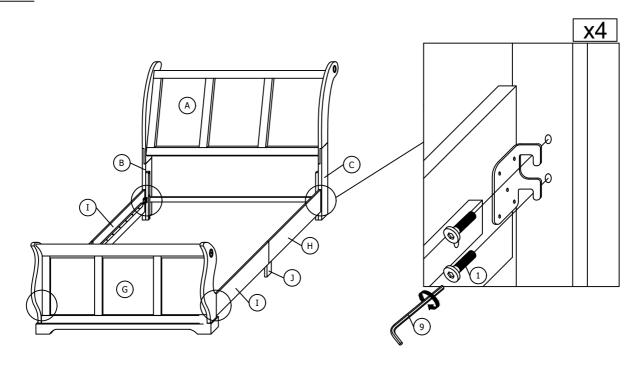

# (SH2235K-3EK) ASSEMBLE STEP

# (SH2235K-1)&(SH2235K-3EK) ASSEMBLE STEP

### STEP 5