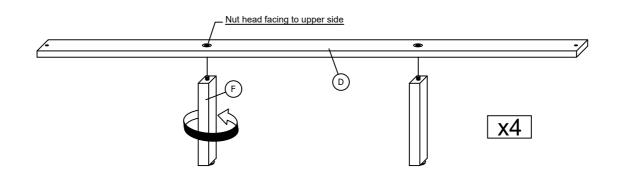

-------------------|------------------------------|----------|-------|--|--|
| SH2235K-3EK                |                              |          |       |  |  |
| ITEM                       | DESCRIPTION                  | SKETCH   | QTY   |  |  |
| 1                          | JCBB SCREW<br>(M8 x 35MM)    |          | 4 PCS |  |  |
| 2                          | JCBB SCREW<br>(M8 x 25MM)    | <b>®</b> | 8 PCS |  |  |
| 3                          | SPRING WASHER<br>(M8 x 14MM) | 0        | 8 PCS |  |  |
| 4                          | FLAT WASHER<br>(M8 x 22MM)   | 0        | 8 PCS |  |  |
| 5                          | ALLEN KEY<br>(M5 x 65MM)     |          | 1 PC  |  |  |

# (SH2235K-1) ASSEMBLE STEP

# STEP 1



# (SH2235K-1) ASSEMBLE STEP



# (SH2235K-1) ASSEMBLE STEP

### STEP 3



# (SH2235K-3EK) ASSEMBLE STEP



# (SH2235K-1)&(SH2235K-3EK) ASSEMBLE STEP

### STEP 5



# (SH2235K-1)&(SH2235K-3EK) ASSEMBLE STEP