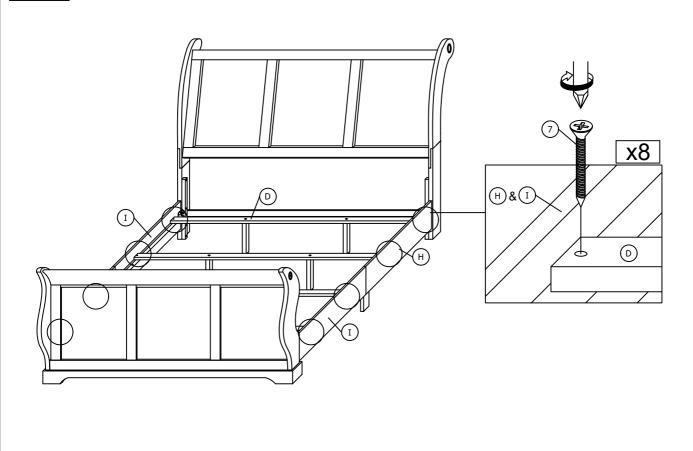

|          |       |  |  |
| ITEM                       | DESCRIPTION                  | SKETCH   | QTY   |  |  |
| 1                          | JCBB SCREW<br>(M8 x 35MM)    |          | 4 PCS |  |  |
| 2                          | JCBB SCREW<br>(M8 x 25MM)    | <b>®</b> | 8 PCS |  |  |
| 3                          | SPRING WASHER<br>(M8 x 14MM) | 0        | 8 PCS |  |  |
| 4                          | FLAT WASHER<br>(M8 x 22MM)   | 0        | 8 PCS |  |  |
| 5                          | ALLEN KEY<br>(M5 x 65MM)     |          | 1 PC  |  |  |

# (SH2235K-1) ASSEMBLE STEP

# STEP 1



# (SH2235K-1) ASSEMBLE STEP



# (SH2235K-1) ASSEMBLE STEP

### STEP 3



# (SH2235K-3EK) ASSEMBLE STEP



# (SH2235K-1)&(SH2235K-3EK) ASSEMBLE STEP

### STEP 5



# (SH2235K-1)&(SH2235K-3EK) ASSEMBLE STEP