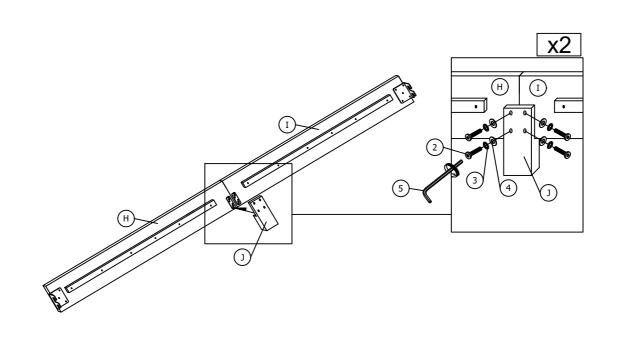

-----------------|----------|-------|--|--|
| SH2235K-3EK                |                              |          |       |  |  |
| ITEM                       | DESCRIPTION                  | SKETCH   | QTY   |  |  |
| 1                          | JCBB SCREW<br>(M8 x 35MM)    |          | 4 PCS |  |  |
| 2                          | JCBB SCREW<br>(M8 x 25MM)    | <b>®</b> | 8 PCS |  |  |
| 3                          | SPRING WASHER<br>(M8 x 14MM) | 0        | 8 PCS |  |  |
| 4                          | FLAT WASHER<br>(M8 x 22MM)   | 0        | 8 PCS |  |  |
| 5                          | ALLEN KEY<br>(M5 x 65MM)     |          | 1 PC  |  |  |

# (SH2235K-1) ASSEMBLE STEP

# STEP 1



# (SH2235K-1) ASSEMBLE STEP



# (SH2235K-1) ASSEMBLE STEP

### STEP 3



# (SH2235K-3EK) ASSEMBLE STEP



# (SH2235K-1)&(SH2235K-3EK) ASSEMBLE STEP

### STEP 5



# (SH2235K-1)&(SH2235K-3EK) ASSEMBLE STEP