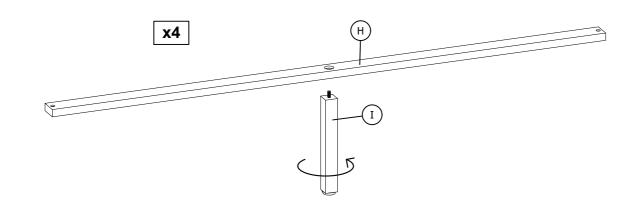

#### STEP 3

MADE IN MALAYSIA

|      | PART LIST         |                                                                                                                                                                                                                                                                                                                                                                                                                                                                                                                                                                                                                                                                                                                                                                                                                                                                                                                                                                                                                                                                                                                                                                                                                                                                                                                                                                                                                                                                                                                                                                                                                                                                                                                                                                                                                                                                                                                                                                                                                                                                                                                                |     |  |  |
|------|-------------------|--------------------------------------------------------------------------------------------------------------------------------------------------------------------------------------------------------------------------------------------------------------------------------------------------------------------------------------------------------------------------------------------------------------------------------------------------------------------------------------------------------------------------------------------------------------------------------------------------------------------------------------------------------------------------------------------------------------------------------------------------------------------------------------------------------------------------------------------------------------------------------------------------------------------------------------------------------------------------------------------------------------------------------------------------------------------------------------------------------------------------------------------------------------------------------------------------------------------------------------------------------------------------------------------------------------------------------------------------------------------------------------------------------------------------------------------------------------------------------------------------------------------------------------------------------------------------------------------------------------------------------------------------------------------------------------------------------------------------------------------------------------------------------------------------------------------------------------------------------------------------------------------------------------------------------------------------------------------------------------------------------------------------------------------------------------------------------------------------------------------------------|-----|--|--|
| ITEM | DESCRIPTION       | SKETCH                                                                                                                                                                                                                                                                                                                                                                                                                                                                                                                                                                                                                                                                                                                                                                                                                                                                                                                                                                                                                                                                                                                                                                                                                                                                                                                                                                                                                                                                                                                                                                                                                                                                                                                                                                                                                                                                                                                                                                                                                                                                                                                         | QTY |  |  |
| А    | HEADBOARD         |                                                                                                                                                                                                                                                                                                                                                                                                                                                                                                                                                                                                                                                                                                                                                                                                                                                                                                                                                                                                                                                                                                                                                                                                                                                                                                                                                                                                                                                                                                                                                                                                                                                                                                                                                                                                                                                                                                                                                                                                                                                                                                                                | 1   |  |  |
| В    | HEADBOARD LEG (L) |                                                                                                                                                                                                                                                                                                                                                                                                                                                                                                                                                                                                                                                                                                                                                                                                                                                                                                                                                                                                                                                                                                                                                                                                                                                                                                                                                                                                                                                                                                                                                                                                                                                                                                                                                                                                                                                                                                                                                                                                                                                                                                                                | 1   |  |  |
| С    | HEADBOARD LEG (R) |                                                                                                                                                                                                                                                                                                                                                                                                                                                                                                                                                                                                                                                                                                                                                                                                                                                                                                                                                                                                                                                                                                                                                                                                                                                                                                                                                                                                                                                                                                                                                                                                                                                                                                                                                                                                                                                                                                                                                                                                                                                                                                                                | 1   |  |  |
| D    | FOOTBOARD         |                                                                                                                                                                                                                                                                                                                                                                                                                                                                                                                                                                                                                                                                                                                                                                                                                                                                                                                                                                                                                                                                                                                                                                                                                                                                                                                                                                                                                                                                                                                                                                                                                                                                                                                                                                                                                                                                                                                                                                                                                                                                                                                                | 1   |  |  |
| Е    | FOOTBOARD LEG (L) |                                                                                                                                                                                                                                                                                                                                                                                                                                                                                                                                                                                                                                                                                                                                                                                                                                                                                                                                                                                                                                                                                                                                                                                                                                                                                                                                                                                                                                                                                                                                                                                                                                                                                                                                                                                                                                                                                                                                                                                                                                                                                                                                | 1   |  |  |
| F    | FOOTBOARD LEG (R) |                                                                                                                                                                                                                                                                                                                                                                                                                                                                                                                                                                                                                                                                                                                                                                                                                                                                                                                                                                                                                                                                                                                                                                                                                                                                                                                                                                                                                                                                                                                                                                                                                                                                                                                                                                                                                                                                                                                                                                                                                                                                                                                                | 1   |  |  |
| G    | SIDE RAIL         | Breeze State | 2   |  |  |
| Н    | SLAT              |                                                                                                                                                                                                                                                                                                                                                                                                                                                                                                                                                                                                                                                                                                                                                                                                                                                                                                                                                                                                                                                                                                                                                                                                                                                                                                                                                                                                                                                                                                                                                                                                                                                                                                                                                                                                                                                                                                                                                                                                                                                                                                                                | 4   |  |  |
| ı    | SLAT SUPPORT LEG  |                                                                                                                                                                                                                                                                                                                                                                                                                                                                                                                                                                                                                                                                                                                                                                                                                                                                                                                                                                                                                                                                                                                                                                                                                                                                                                                                                                                                                                                                                                                                                                                                                                                                                                                                                                                                                                                                                                                                                                                                                                                                                                                                | 4   |  |  |