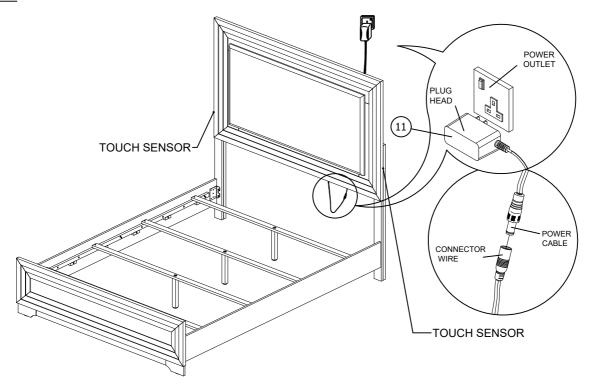

|
| 3             | SPRING WASHER<br>M8 x 14MM |            | 8   |
| 4             | FLAT WASHER<br>M8 x 22MM   |            | 8   |
| 5             | ALLEN KEY M5               |            | 1   |
| 6             | JCBC SCREW<br>M6 x 40MM    |            | 4   |
| 7             | SPRING WASHER<br>M6 x 13MM |            | 4   |
| 8             | FLAT WASHER<br>M6 x 19MM   |            | 4   |
| 9             | ALLEN KEY M4               |            | 1   |
| 10            | CSK C/B SCREW<br>M4 x 32MM | <b>(4)</b> | 8   |
| 11            | ADAPTOR                    | Ga O       | 1   |

MADE IN MALAYSIA

(SH2319-1 QB) ASSEMBLE STEP

#### STEP 1



# STEP 2



#### STEP 3



MADE IN MALAYSIA

#### STEP 4



#### STEP 5



\*\*DO NOT TIGHTEN BOLTS UNTIL COMPLETELY ASSEMBLED

#### STEP 6



#### STEP 7



MADE IN MALAYSIA