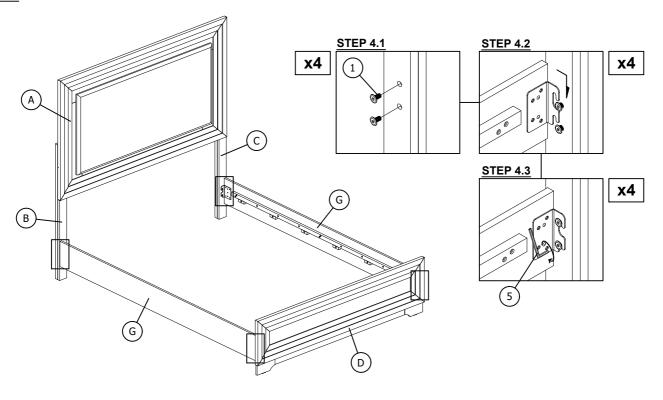

#### STEP 4

#### STEP 5

\*\*DO NOT TIGHTEN BOLTS UNTIL COMPLETELY ASSEMBLED

|      | PART LIST         |                                                                                                                                                                                                                                                                                                                                                                                                                                                                                                                                                                                                                                                                                                                                                                                                                                                                                                                                                                                                                                                                                                                                                                                                                                                                                                                                                                                                                                                                                                                                                                                                                                                                                                                                                                                                                                                                                                                                                                                                                                                                                                                                |     |  |  |
|------|-------------------|--------------------------------------------------------------------------------------------------------------------------------------------------------------------------------------------------------------------------------------------------------------------------------------------------------------------------------------------------------------------------------------------------------------------------------------------------------------------------------------------------------------------------------------------------------------------------------------------------------------------------------------------------------------------------------------------------------------------------------------------------------------------------------------------------------------------------------------------------------------------------------------------------------------------------------------------------------------------------------------------------------------------------------------------------------------------------------------------------------------------------------------------------------------------------------------------------------------------------------------------------------------------------------------------------------------------------------------------------------------------------------------------------------------------------------------------------------------------------------------------------------------------------------------------------------------------------------------------------------------------------------------------------------------------------------------------------------------------------------------------------------------------------------------------------------------------------------------------------------------------------------------------------------------------------------------------------------------------------------------------------------------------------------------------------------------------------------------------------------------------------------|-----|--|--|
| ITEM | DESCRIPTION       | SKETCH                                                                                                                                                                                                                                                                                                                                                                                                                                                                                                                                                                                                                                                                                                                                                                                                                                                                                                                                                                                                                                                                                                                                                                                                                                                                                                                                                                                                                                                                                                                                                                                                                                                                                                                                                                                                                                                                                                                                                                                                                                                                                                                         | QTY |  |  |
| А    | HEADBOARD         |                                                                                                                                                                                                                                                                                                                                                                                                                                                                                                                                                                                                                                                                                                                                                                                                                                                                                                                                                                                                                                                                                                                                                                                                                                                                                                                                                                                                                                                                                                                                                                                                                                                                                                                                                                                                                                                                                                                                                                                                                                                                                                                                | 1   |  |  |
| В    | HEADBOARD LEG (L) |                                                                                                                                                                                                                                                                                                                                                                                                                                                                                                                                                                                                                                                                                                                                                                                                                                                                                                                                                                                                                                                                                                                                                                                                                                                                                                                                                                                                                                                                                                                                                                                                                                                                                                                                                                                                                                                                                                                                                                                                                                                                                                                                | 1   |  |  |
| С    | HEADBOARD LEG (R) |                                                                                                                                                                                                                                                                                                                                                                                                                                                                                                                                                                                                                                                                                                                                                                                                                                                                                                                                                                                                                                                                                                                                                                                                                                                                                                                                                                                                                                                                                                                                                                                                                                                                                                                                                                                                                                                                                                                                                                                                                                                                                                                                | 1   |  |  |
| D    | FOOTBOARD         |                                                                                                                                                                                                                                                                                                                                                                                                                                                                                                                                                                                                                                                                                                                                                                                                                                                                                                                                                                                                                                                                                                                                                                                                                                                                                                                                                                                                                                                                                                                                                                                                                                                                                                                                                                                                                                                                                                                                                                                                                                                                                                                                | 1   |  |  |
| Е    | FOOTBOARD LEG (L) |                                                                                                                                                                                                                                                                                                                                                                                                                                                                                                                                                                                                                                                                                                                                                                                                                                                                                                                                                                                                                                                                                                                                                                                                                                                                                                                                                                                                                                                                                                                                                                                                                                                                                                                                                                                                                                                                                                                                                                                                                                                                                                                                | 1   |  |  |
| F    | FOOTBOARD LEG (R) |                                                                                                                                                                                                                                                                                                                                                                                                                                                                                                                                                                                                                                                                                                                                                                                                                                                                                                                                                                                                                                                                                                                                                                                                                                                                                                                                                                                                                                                                                                                                                                                                                                                                                                                                                                                                                                                                                                                                                                                                                                                                                                                                | 1   |  |  |
| G    | SIDE RAIL         | Breeze State | 2   |  |  |
| Н    | SLAT              |                                                                                                                                                                                                                                                                                                                                                                                                                                                                                                                                                                                                                                                                                                                                                                                                                                                                                                                                                                                                                                                                                                                                                                                                                                                                                                                                                                                                                                                                                                                                                                                                                                                                                                                                                                                                                                                                                                                                                                                                                                                                                                                                | 4   |  |  |
| ı    | SLAT SUPPORT LEG  |                                                                                                                                                                                                                                                                                                                                                                                                                                                                                                                                                                                                                                                                                                                                                                                                                                                                                                                                                                                                                                                                                                                                                                                                                                                                                                                                                                                                                                                                                                                                                                                                                                                                                                                                                                                                                                                                                                                                                                                                                                                                                                                                | 4   |  |  |

| HARDWARE LIST |                            |            |     |
|---------------|----------------------------|------------|-----|
| ITEM          | DESCRIPTION                | SKETCH     | QTY |
| 1             | JCBB SCREW<br>M8 x 16MM    |            | 8   |
| 2             | JCBB SCREW<br>M8 x 40MM    |            | 8   |
| 3             | SPRING WASHER<br>M8 x 14MM |            | 8   |
| 4             | FLAT WASHER<br>M8 x 22MM   |            | 8   |
| 5             | ALLEN KEY M5               |            | 1   |
| 6             | JCBC SCREW<br>M6 x 40MM    |            | 4   |
| 7             | SPRING WASHER<br>M6 x 13MM |            | 4   |
| 8             | FLAT WASHER<br>M6 x 19MM   |            | 4   |
| 9             | ALLEN KEY M4               |            | 1   |
| 10            | CSK C/B SCREW<br>M4 x 32MM | <b>(4)</b> | 8   |
| 11            | ADAPTOR                    | Ga O       | 1   |