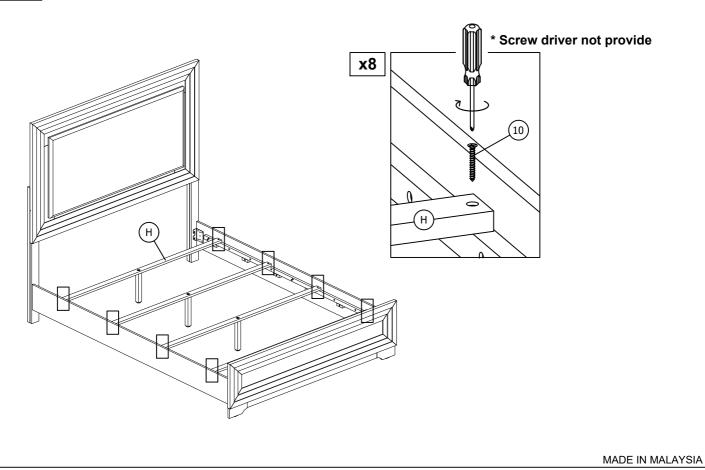

|
| 2             | JCBB SCREW<br>M8 x 40MM    |            | 8   |
| 3             | SPRING WASHER<br>M8 x 14MM |            | 8   |
| 4             | FLAT WASHER<br>M8 x 22MM   |            | 8   |
| 5             | ALLEN KEY M5               |            | 1   |
| 6             | JCBC SCREW<br>M6 x 40MM    |            | 4   |
| 7             | SPRING WASHER<br>M6 x 13MM |            | 4   |
| 8             | FLAT WASHER<br>M6 x 19MM   |            | 4   |
| 9             | ALLEN KEY M4               |            | 1   |
| 10            | CSK C/B SCREW<br>M4 x 32MM | <b>(4)</b> | 8   |
| 11            | ADAPTOR                    | Ga O       | 1   |

MADE IN MALAYSIA

(SH2319-1 QB) ASSEMBLE STEP

#### STEP 1



# STEP 2



#### STEP 3



MADE IN MALAYSIA

#### STEP 4



#### STEP 5



\*\*DO NOT TIGHTEN BOLTS UNTIL COMPLETELY ASSEMBLED

#### STEP 6



#### STEP 7



MADE IN MALAYSIA