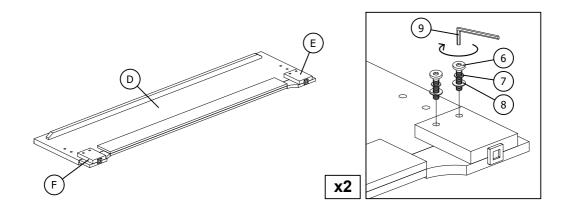

# STEP 2

| HARDWARE LIST |                            |            |     |
|---------------|----------------------------|------------|-----|
| ITEM          | DESCRIPTION                | SKETCH     | QTY |
| 1             | JCBB SCREW<br>M8 x 16MM    |            | 8   |
| 2             | JCBB SCREW<br>M8 x 40MM    |            | 8   |
| 3             | SPRING WASHER<br>M8 x 14MM |            | 8   |
| 4             | FLAT WASHER<br>M8 x 22MM   |            | 8   |
| 5             | ALLEN KEY M5               |            | 1   |
| 6             | JCBC SCREW<br>M6 x 40MM    |            | 4   |
| 7             | SPRING WASHER<br>M6 x 13MM |            | 4   |
| 8             | FLAT WASHER<br>M6 x 19MM   |            | 4   |
| 9             | ALLEN KEY M4               |            | 1   |
| 10            | CSK C/B SCREW<br>M4 x 32MM | <b>(4)</b> | 8   |
| 11            | ADAPTOR                    | Ga O       | 1   |