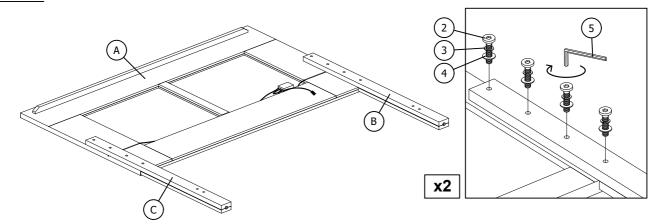

#### STEP 1

| HARDWARE LIST |                            |            |     |
|---------------|----------------------------|------------|-----|
| ITEM          | DESCRIPTION                | SKETCH     | QTY |
| 1             | JCBB SCREW<br>M8 x 16MM    |            | 8   |
| 2             | JCBB SCREW<br>M8 x 40MM    |            | 8   |
| 3             | SPRING WASHER<br>M8 x 14MM |            | 8   |
| 4             | FLAT WASHER<br>M8 x 22MM   |            | 8   |
| 5             | ALLEN KEY M5               |            | 1   |
| 6             | JCBC SCREW<br>M6 x 40MM    |            | 4   |
| 7             | SPRING WASHER<br>M6 x 13MM |            | 4   |
| 8             | FLAT WASHER<br>M6 x 19MM   |            | 4   |
| 9             | ALLEN KEY M4               |            | 1   |
| 10            | CSK C/B SCREW<br>M4 x 32MM | <b>(4)</b> | 8   |
| 11            | ADAPTOR                    | Ga O       | 1   |