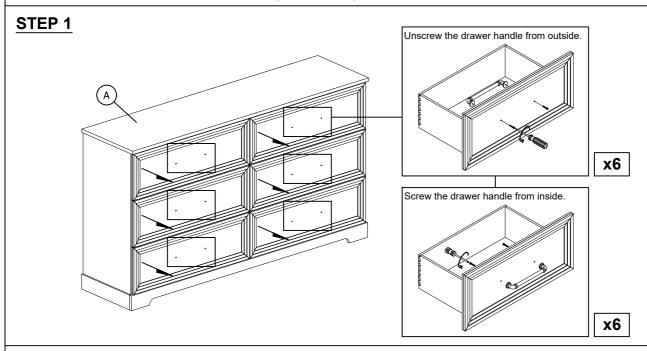

re often found in the packing materials. If you do not have all the parts listed, have your dealer contact us and they will be sent to you immediately.



It is recommended to install protective pads under all legs and supports to avoid damage or scratches when placing furniture on a wood floor or other hard surface, and to limit indentation and prevent discoloration if placing on carpet.



| HARDWARE LIST |                                                           |        |     |
|---------------|-----------------------------------------------------------|--------|-----|
| ITEM          | DESCRIPTION                                               | SKETCH | QTY |
| 1             | TIPPING RESTRAINT<br>(Packed in SH2319-5 for<br>assembly) | FD.    | 1   |

## (SH2319-5 DR) ASSEMBLE STEP