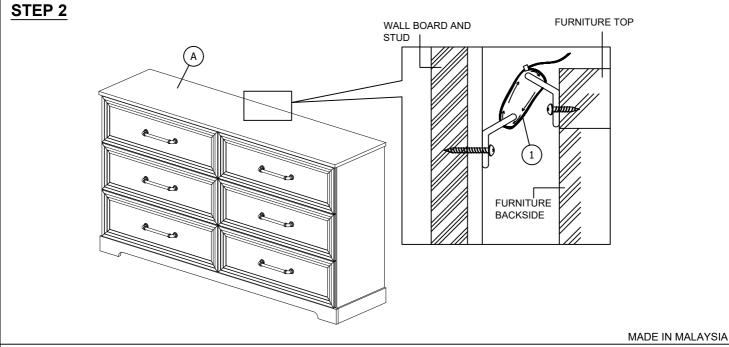

It is recommended to install protective pads under all legs and supports to avoid damage or scratches when placing furniture on a wood floor or other hard surface, and to limit indentation and prevent discoloration if placing on carpet.

| HARDWARE LIST |                                                           |        |     |
|---------------|-----------------------------------------------------------|--------|-----|
| ITEM          | DESCRIPTION                                               | SKETCH | QTY |
| 1             | TIPPING RESTRAINT<br>(Packed in SH2319-5 for<br>assembly) | FD.    | 1   |

## (SH2319-5 DR) ASSEMBLE STEP