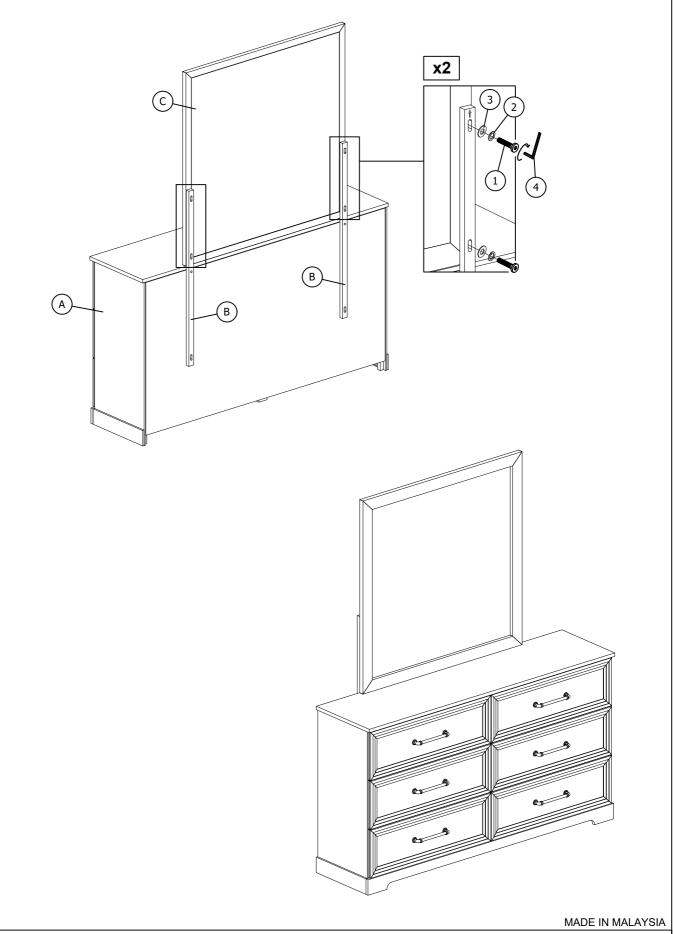

## STEP 2

| PART LIST |                               |        |     |  |
|-----------|-------------------------------|--------|-----|--|
| ITEM      | DESCRIPTION                   | SKETCH | QTY |  |
| А         | DRESSER<br>(FROM DRESSER BOX) |        | 1   |  |
| В         | MIRROR<br>SUPPORT RAIL        |        | 2   |  |
| С         | MIRROR                        |        | 1   |  |

| HARDWARE LIST |                            |        |     |  |
|---------------|----------------------------|--------|-----|--|
| ITEM          | DESCRIPTION                | SKETCH | QTY |  |
| 1             | JCBC SCREW<br>M6 x 40MM    |        | 8   |  |
| 2             | SPRING WASHER<br>M6 x 13MM |        | 8   |  |
| 3             | FLAT WASHER<br>M6 x 19MM   |        | 8   |  |
| 4             | ALLEN KEY M4               |        | 1   |  |