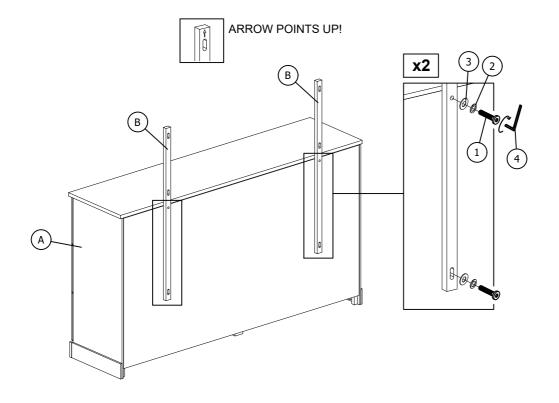

## STEP 1

MADE IN MALAYSIA

| PART LIST |                               |        |     |  |
|-----------|-------------------------------|--------|-----|--|
| ITEM      | DESCRIPTION                   | SKETCH | QTY |  |
| А         | DRESSER<br>(FROM DRESSER BOX) |        | 1   |  |
| В         | MIRROR<br>SUPPORT RAIL        |        | 2   |  |
| С         | MIRROR                        |        | 1   |  |

| HARDWARE LIST |                            |        |     |  |
|---------------|----------------------------|--------|-----|--|
| ITEM          | DESCRIPTION                | SKETCH | QTY |  |
| 1             | JCBC SCREW<br>M6 x 40MM    |        | 8   |  |
| 2             | SPRING WASHER<br>M6 x 13MM |        | 8   |  |
| 3             | FLAT WASHER<br>M6 x 19MM   |        | 8   |  |
| 4             | ALLEN KEY M4               |        | 1   |  |