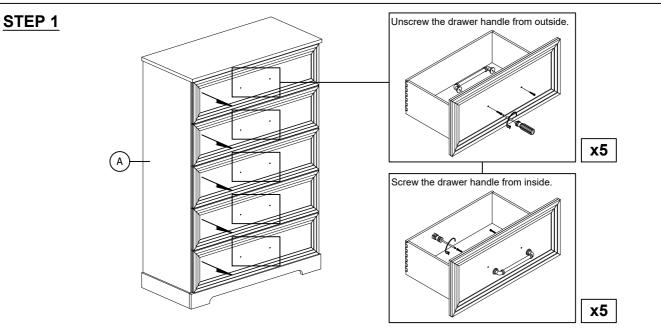

re often found in the packing materials. If you do not have all the parts listed, have your dealer contact us and they will be sent to you immediately.



It is recommended to install protective pads under all legs and supports to avoid damage or scratches when placing furniture on a wood floor or other hard surface, and to limit indentation and prevent discoloration if placing on carpet.



| HARDWARE LIST |                                                           |        |     |
|---------------|-----------------------------------------------------------|--------|-----|
| ITEM          | DESCRIPTION                                               | SKETCH | QTY |
| 1             | TIPPING RESTRAINT<br>(Packed in SH2319-9 for<br>assembly) | FF)    | 1   |

## (SH2319-9 CH) ASSEMBLE STEP