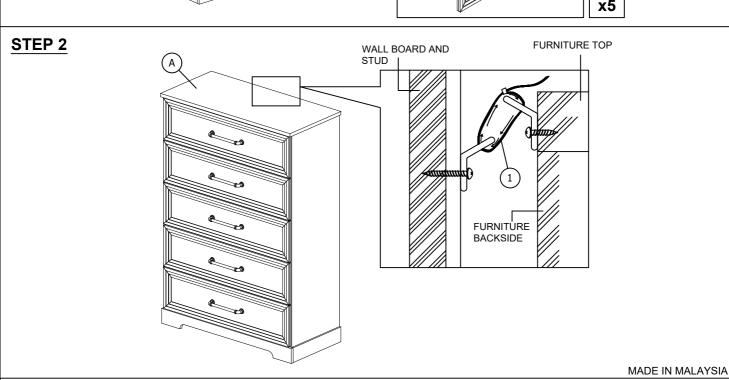

It is recommended to install protective pads under all legs and supports to avoid damage or scratches when placing furniture on a wood floor or other hard surface, and to limit indentation and prevent discoloration if placing on carpet.

| HARDWARE LIST |                                                           |        |     |
|---------------|-----------------------------------------------------------|--------|-----|
| ITEM          | DESCRIPTION                                               | SKETCH | QTY |
| 1             | TIPPING RESTRAINT<br>(Packed in SH2319-9 for<br>assembly) | FF)    | 1   |

## (SH2319-9 CH) ASSEMBLE STEP