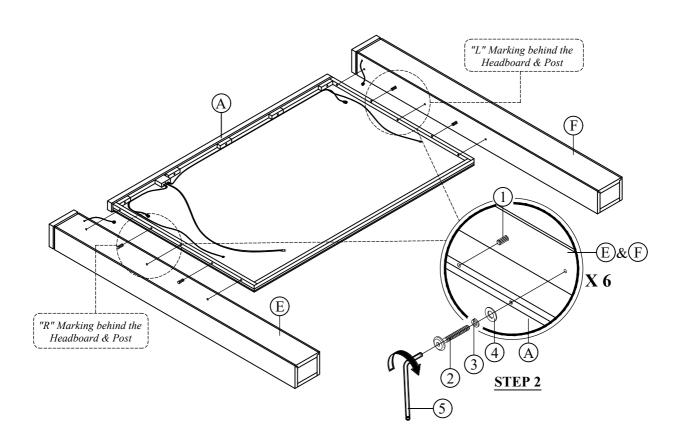

Hardware may loosen over time. Periodically check to make sure all connection are tight. Re-tighten if necessary.

| SH2525-1 PARTS LIST                           |          |                          |                   |                           | HARDWARE LIST |                          |      |  |
|-----------------------------------------------|----------|--------------------------|-------------------|---------------------------|---------------|--------------------------|------|--|
| NO                                            | SKETCH   | DESCRIPTION              | QTY               | NO                        | SKETCH        | DESCRIPTION              | QTY  |  |
| A                                             |          | Headboard                | 1PC               | 1                         |               | Wood Dowel (M10 x 30mm)  | 4PCS |  |
| В                                             |          | Footboard                | 1PC               | 2                         | <b>O</b>      | JCBC Bolt (M6 x 35mm)    | 6PCS |  |
| С                                             |          | Slat 3 Holes             | 4PCS              | 3                         |               | Spring Washer (Ø4")      | 6PCS |  |
| D                                             |          | Support Leg with Leveler | 4PCS              | 4                         | 0             | Flat Washer (Ø4" x 20mm) | 6PCS |  |
| SH2525-P PARTS LIST NO SKETCH DESCRIPTION QTY |          |                          |                   | 5                         |               | Allen Key (M4 x 100mm)   | 1PC  |  |
| NU                                            | SKEICH   | DESCRIPTION              | QII               |                           |               |                          |      |  |
| E                                             |          | RSF Post                 | 1PC               | 6                         |               | Allen Key (M5 x 65mm)    | 1PC  |  |
| F                                             |          | LSF Post                 | 1PC               | 7                         | Dimini        | Screw (CSK M4 x 32mm)    | 8PCS |  |
|                                               | SH2525_3 | PARTS LIST               |                   |                           |               |                          |      |  |
| NO                                            | SKETCH   | DESCRIPTION              | QTY               | 8                         |               | DC Adapter               | 1PC  |  |
| G                                             |          | Side Rail                | 2PCS              |                           |               |                          |      |  |
|                                               |          |                          | BOVE HARDWARE ARE | PACKED IN SH2525-1 FOR AS | SSEMBL        |                          |      |  |