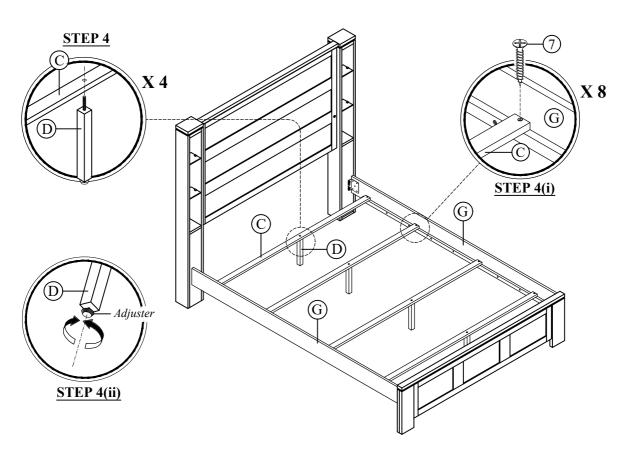

Hardware may loosen over time. Periodically check to make sure all connection are tight. Re-tighten if necessary.

| SH2525-1 PARTS LIST                           |          |                          |                   |                           | HARDWARE LIST |                          |      |  |
|-----------------------------------------------|----------|--------------------------|-------------------|---------------------------|---------------|--------------------------|------|--|
| NO                                            | SKETCH   | DESCRIPTION              | QTY               | NO                        | SKETCH        | DESCRIPTION              | QTY  |  |
| A                                             |          | Headboard                | 1PC               | 1                         |               | Wood Dowel (M10 x 30mm)  | 4PCS |  |
| В                                             |          | Footboard                | 1PC               | 2                         | <b>O</b>      | JCBC Bolt (M6 x 35mm)    | 6PCS |  |
| С                                             |          | Slat 3 Holes             | 4PCS              | 3                         |               | Spring Washer (Ø4")      | 6PCS |  |
| D                                             |          | Support Leg with Leveler | 4PCS              | 4                         | 0             | Flat Washer (Ø4" x 20mm) | 6PCS |  |
| SH2525-P PARTS LIST NO SKETCH DESCRIPTION QTY |          |                          |                   | 5                         |               | Allen Key (M4 x 100mm)   | 1PC  |  |
| NU                                            | SKEICH   | DESCRIPTION              | QII               |                           |               |                          |      |  |
| E                                             |          | RSF Post                 | 1PC               | 6                         |               | Allen Key (M5 x 65mm)    | 1PC  |  |
| F                                             |          | LSF Post                 | 1PC               | 7                         | Dimini        | Screw (CSK M4 x 32mm)    | 8PCS |  |
|                                               | SH2525_3 | PARTS LIST               |                   |                           |               |                          |      |  |
| NO                                            | SKETCH   | DESCRIPTION              | QTY               | 8                         |               | DC Adapter               | 1PC  |  |
| G                                             |          | Side Rail                | 2PCS              |                           |               |                          |      |  |
|                                               |          |                          | BOVE HARDWARE ARE | PACKED IN SH2525-1 FOR AS | SSEMBL        |                          |      |  |

MADE IN MALAYSIA 1 of 4

ASSEMBLY INSTRUCTION ITEM NO: SH2525-1 / SH2525-P / SH2525-3 QUEEN BED SH2525-1 QUEEN PANEL HEADBOARD & FOOTBOARD. SH2525-P QUEEN / KING HEADBOARD LEG. SH2525-3 QUEEN / KING SIDE RAILS.

ASSEMBLY INSTRUCTION ITEM NO: SH2525-1 / SH2525-P / SH2525-3 QUEEN BED SH2525-1 QUEEN PANEL HEADBOARD & FOOTBOARD. SH2525-P QUEEN / KING HEADBOARD LEG. SH2525-3 QUEEN / KING SIDE RAILS.

ASSEMBLY INSTRUCTION ITEM NO: SH2525-1 / SH2525-P / SH2525-3 QUEEN BED SH2525-1 QUEEN PANEL HEADBOARD & FOOTBOARD. SH2525-P QUEEN / KING HEADBOARD LEG. SH2525-3 QUEEN / KING SIDE RAILS.