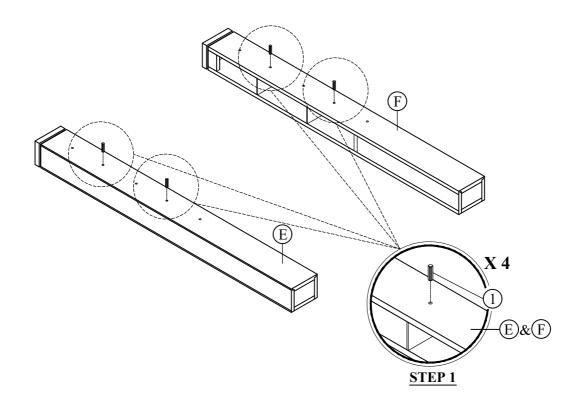

Hardware may loosen over time. Periodically check to make sure all connection are tight. Re-tighten if necessary.

| SH2525-1 PARTS LIST                           |          |                          |                   |                           | HARDWARE LIST |                          |      |  |
|-----------------------------------------------|----------|--------------------------|-------------------|---------------------------|---------------|--------------------------|------|--|
| NO                                            | SKETCH   | DESCRIPTION              | QTY               | NO                        | SKETCH        | DESCRIPTION              | QTY  |  |
| A                                             |          | Headboard                | 1PC               | 1                         |               | Wood Dowel (M10 x 30mm)  | 4PCS |  |
| В                                             |          | Footboard                | 1PC               | 2                         | <b>O</b>      | JCBC Bolt (M6 x 35mm)    | 6PCS |  |
| С                                             |          | Slat 3 Holes             | 4PCS              | 3                         |               | Spring Washer (Ø4")      | 6PCS |  |
| D                                             |          | Support Leg with Leveler | 4PCS              | 4                         | 0             | Flat Washer (Ø4" x 20mm) | 6PCS |  |
| SH2525-P PARTS LIST NO SKETCH DESCRIPTION QTY |          |                          |                   | 5                         |               | Allen Key (M4 x 100mm)   | 1PC  |  |
| NU                                            | SKEICH   | DESCRIPTION              | QII               |                           |               |                          |      |  |
| E                                             |          | RSF Post                 | 1PC               | 6                         |               | Allen Key (M5 x 65mm)    | 1PC  |  |
| F                                             |          | LSF Post                 | 1PC               | 7                         | Dimini        | Screw (CSK M4 x 32mm)    | 8PCS |  |
|                                               | SH2525_3 | PARTS LIST               |                   |                           |               |                          |      |  |
| NO                                            | SKETCH   | DESCRIPTION              | QTY               | 8                         |               | DC Adapter               | 1PC  |  |
| G                                             |          | Side Rail                | 2PCS              |                           |               |                          |      |  |
|                                               |          |                          | BOVE HARDWARE ARE | PACKED IN SH2525-1 FOR AS | SSEMBL        |                          |      |  |