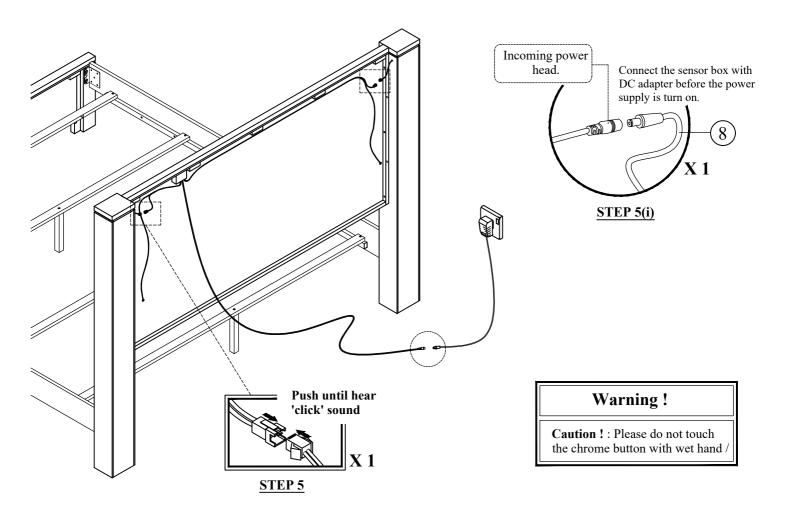

MADE IN MALAYSIA 1 of 4

ASSEMBLY INSTRUCTION ITEM NO: SH2525-1 / SH2525-P / SH2525-3 QUEEN BED SH2525-1 QUEEN PANEL HEADBOARD & FOOTBOARD. SH2525-P QUEEN / KING HEADBOARD LEG. SH2525-3 QUEEN / KING SIDE RAILS.

ASSEMBLY INSTRUCTION ITEM NO: SH2525-1 / SH2525-P / SH2525-3 QUEEN BED SH2525-1 QUEEN PANEL HEADBOARD & FOOTBOARD. SH2525-P QUEEN / KING HEADBOARD LEG. SH2525-3 QUEEN / KING SIDE RAILS.

ASSEMBLY INSTRUCTION ITEM NO: SH2525-1 / SH2525-P / SH2525-3 QUEEN BED SH2525-1 QUEEN PANEL HEADBOARD & FOOTBOARD. SH2525-P QUEEN / KING HEADBOARD LEG. SH2525-3 QUEEN / KING SIDE RAILS.