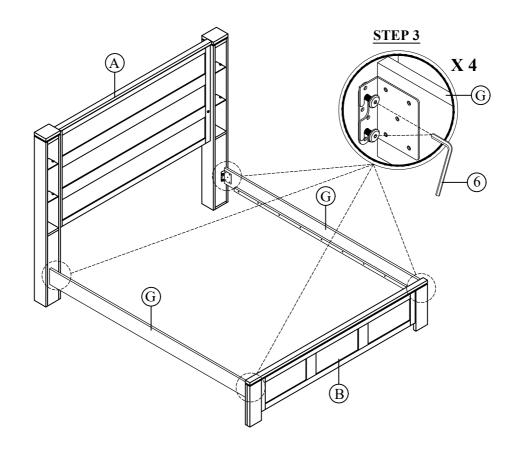

Hardware may loosen over time. Periodically check to make sure all connection are tight. Re-tighten if necessary.

| SH2525-1 PARTS LIST                           |          |                          |                   |                           | HARDWARE LIST |                          |      |  |
|-----------------------------------------------|----------|--------------------------|-------------------|---------------------------|---------------|--------------------------|------|--|
| NO                                            | SKETCH   | DESCRIPTION              | QTY               | NO                        | SKETCH        | DESCRIPTION              | QTY  |  |
| A                                             |          | Headboard                | 1PC               | 1                         |               | Wood Dowel (M10 x 30mm)  | 4PCS |  |
| В                                             |          | Footboard                | 1PC               | 2                         | <b>O</b>      | JCBC Bolt (M6 x 35mm)    | 6PCS |  |
| С                                             |          | Slat 3 Holes             | 4PCS              | 3                         |               | Spring Washer (Ø4")      | 6PCS |  |
| D                                             |          | Support Leg with Leveler | 4PCS              | 4                         | 0             | Flat Washer (Ø4" x 20mm) | 6PCS |  |
| SH2525-P PARTS LIST NO SKETCH DESCRIPTION QTY |          |                          |                   | 5                         |               | Allen Key (M4 x 100mm)   | 1PC  |  |
| NU                                            | SKEICH   | DESCRIPTION              | QII               |                           |               |                          |      |  |
| E                                             |          | RSF Post                 | 1PC               | 6                         |               | Allen Key (M5 x 65mm)    | 1PC  |  |
| F                                             |          | LSF Post                 | 1PC               | 7                         | Dimini        | Screw (CSK M4 x 32mm)    | 8PCS |  |
|                                               | SH2525_3 | PARTS LIST               |                   |                           |               |                          |      |  |
| NO                                            | SKETCH   | DESCRIPTION              | QTY               | 8                         |               | DC Adapter               | 1PC  |  |
| G                                             |          | Side Rail                | 2PCS              |                           |               |                          |      |  |
|                                               |          |                          | BOVE HARDWARE ARE | PACKED IN SH2525-1 FOR AS | SSEMBL        |                          |      |  |