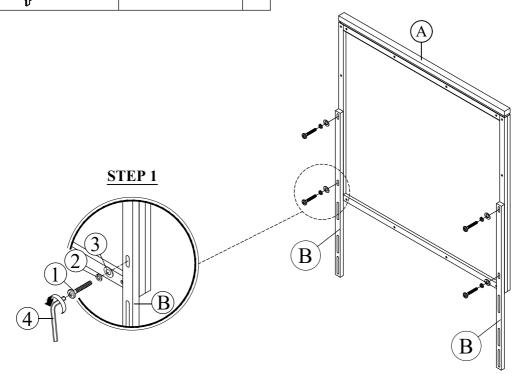

Hardware may loosen over time. Periodically check to make sure all connection are tight. Re-tighten if necessary.

| SH2525-6 PARTS LIST |        |                     |      | HARDWARE LIST |        |                          |      |
|---------------------|--------|---------------------|------|---------------|--------|--------------------------|------|
| NO                  | SKETCH | DESCRIPTION         | QTY  | NO            | SKETCH | DESCRIPTION              | QTY  |
| A                   | N      | Mirror              | 1PC  | 1             | 0      | Bolt (35mm)              | 8PCS |
|                     |        |                     |      | 2             |        | Spring Washer (Ø4")      | 8PCS |
| В                   |        | Mirror Support Rail | 2PCS | 3             | 0      | Flat Washer (Ø4" x 20mm) | 8PCS |
|                     |        |                     |      | 4             |        | Allen Key (M4 x 65mm)    | 1PC  |

SH2525-5 PARTS LIST

NO SKETCH DESCRIPTION QTY

C Dresser 1PC

\*\*ABOVE HARDWARE ARE PACKED IN SH2525-6 FOR ASSEMBLY.

MADE IN MALAYSIA 1 of 2