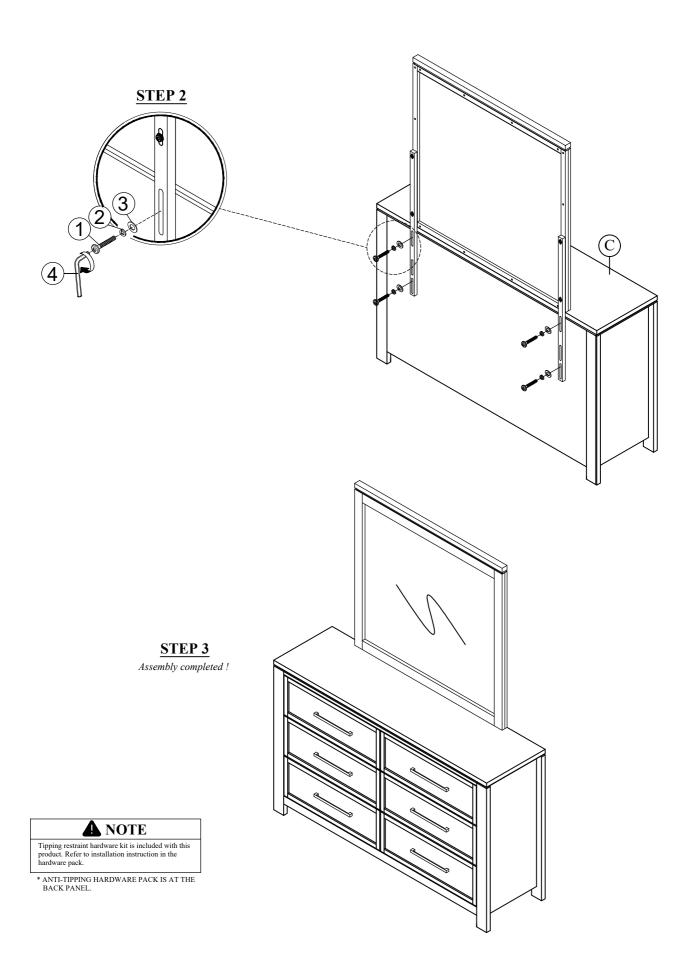

It is recommended to install protective pads under all legs and supports to avoid damage or scratches when placing furniture on a wood floor or other hard surface, and to limit indentation and prevent discoloration if placing on carpet.

Hardware may loosen over time. Periodically check to make sure all connection are tight. Re-tighten if necessary.

| SH2525-6 PARTS LIST |        |                     |      | HARDWARE LIST |        |                          |      |
|---------------------|--------|---------------------|------|---------------|--------|--------------------------|------|
| NO                  | SKETCH | DESCRIPTION         | QTY  | NO            | SKETCH | DESCRIPTION              | QTY  |
| A                   | N      | Mirror              | 1PC  | 1             | 0      | Bolt (35mm)              | 8PCS |
|                     |        |                     |      | 2             |        | Spring Washer (Ø4")      | 8PCS |
| В                   |        | Mirror Support Rail | 2PCS | 3             | 0      | Flat Washer (Ø4" x 20mm) | 8PCS |
|                     |        |                     |      | 4             |        | Allen Key (M4 x 65mm)    | 1PC  |

SH2525-5 PARTS LIST

NO SKETCH DESCRIPTION QTY

C Dresser 1PC

\*\*ABOVE HARDWARE ARE PACKED IN SH2525-6 FOR ASSEMBLY.

MADE IN MALAYSIA 1 of 2