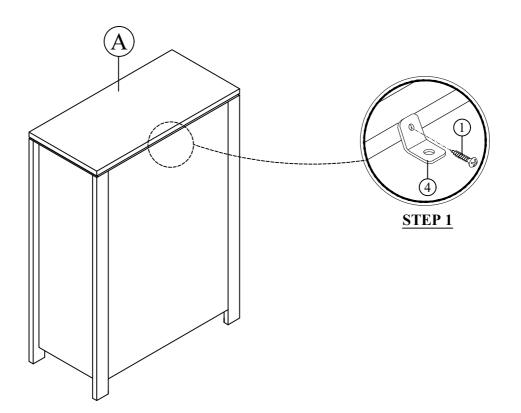

Hardware may loosen over time. Periodically check to make sure all connection are tight. Re-tighten if necessary.

| SH2525-9 PARTS LIST |        |             |     | HARDWARE LIST |                                                                                                                |             |      |
|---------------------|--------|-------------|-----|---------------|----------------------------------------------------------------------------------------------------------------|-------------|------|
| NO                  | SKETCH | DESCRIPTION | QTY | NO            | SKETCH                                                                                                         | DESCRIPTION | QTY  |
|                     |        | Chest       | 1PC | 1             | C MANDARD                                                                                                      | 16MM Screw  | 1PC  |
| A                   |        |             |     | 2             | - Contraction Contraction                                                                                      | 50MM Screw  | 1PC  |
|                     |        |             |     | 3             | warman and a second | Steel Cable | 1PC  |
|                     |        |             |     | 4             | 0                                                                                                              | L Bracket   | 2PCS |

\*\*ABOVE HARDWARE ARE PACKED IN SH2525-9 FOR ASSEMBLY.