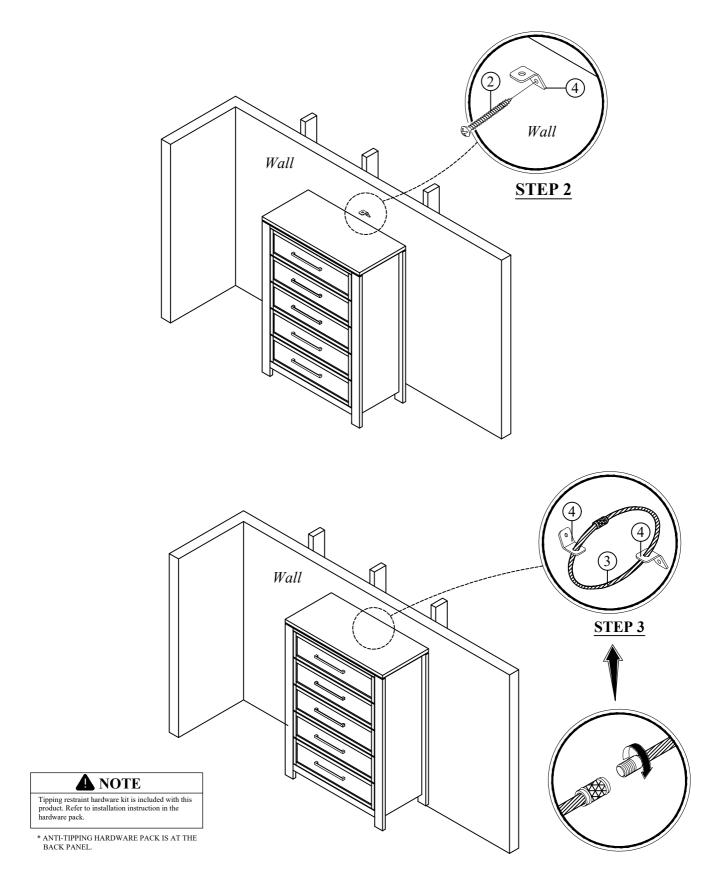

Hardware may loosen over time. Periodically check to make sure all connection are tight. Re-tighten if necessary.

| SH2525-9 PARTS LIST |        |             |     | HARDWARE LIST |                                                                                                                |             |      |
|---------------------|--------|-------------|-----|---------------|----------------------------------------------------------------------------------------------------------------|-------------|------|
| NO                  | SKETCH | DESCRIPTION | QTY | NO            | SKETCH                                                                                                         | DESCRIPTION | QTY  |
|                     |        | Chest       | 1PC | 1             | C MANDARD                                                                                                      | 16MM Screw  | 1PC  |
| A                   |        |             |     | 2             | - Contraction Contraction                                                                                      | 50MM Screw  | 1PC  |
|                     |        |             |     | 3             | warman and a second | Steel Cable | 1PC  |
|                     |        |             |     | 4             | 0                                                                                                              | L Bracket   | 2PCS |

\*\*ABOVE HARDWARE ARE PACKED IN SH2525-9 FOR ASSEMBLY.