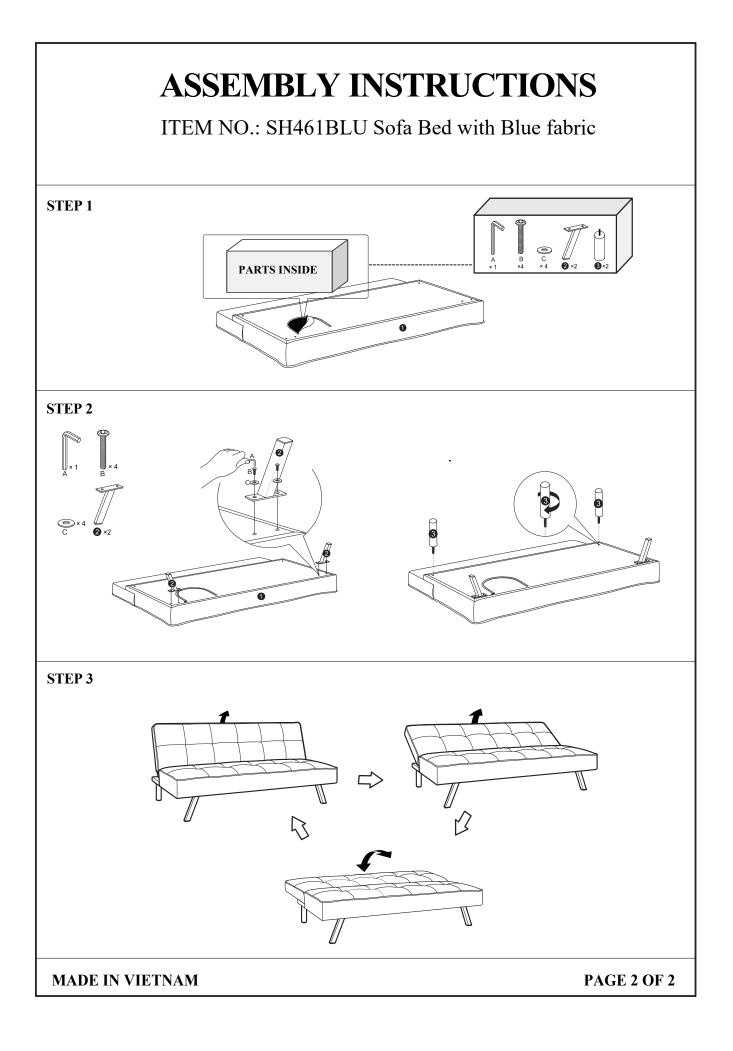

## **ASSEMBLY INSTRUCTIONS**

ITEM NO.: SH461BLU Sofa Bed with Blue fabric

Thank you for purchasing this product. Please take time to read and follow the instructions below. Check that you have all parts and hardware before assembly. Parts apparently missing are often found in the packing materials. If you do not have all the parts listed, have your dealer contact us and they be sent to you immediately.

It is recommended to install protective pads under all legs and supports to avoid damage or scratches when placing furniture on a wood floor or other hard surface, and to limit indentation and prevent discoloration if placing on carpet.

| HARDWARE LIST |             |        |         |          |  |  |
|---------------|-------------|--------|---------|----------|--|--|
| No.           | Description | Sketch | Size    | Quantity |  |  |
| A             | Allen Key   |        | M5      | 1 PCS    |  |  |
| В             | Bolt        |        | M8*30mm | 4 PCS    |  |  |
| С             | Flat Washer | 0      | M8*19mm | 4 PCS    |  |  |

| PARTS LIST |             |        |          |  |  |
|------------|-------------|--------|----------|--|--|
| No.        | Description | Sketch | Quantity |  |  |
| 1          | Sofa Bed    | (A. A. | 1 PC     |  |  |
| 2          | Front Leg   | ĨĨ     | 2 PCS    |  |  |
| 3          | Rear Leg    | t t    | 2 PCS    |  |  |