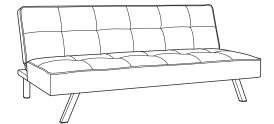

## **ASSEMBLY INSTRUCTIONS**

ITEM NO.: SH461BLU Sofa Bed with Blue fabric

Thank you for purchasing this product. Please take time to read and follow the instructions below. Check that you have all parts and hardware before assembly. Parts apparently missing are often found in the packing materials. If you do not have all the parts listed, have your dealer contact us and they be sent to you immediately.

| PARTS LIST |             |        |          |  |  |
|------------|-------------|--------|----------|--|--|
| No.        | Description | Sketch | Quantity |  |  |
| 1          | Sofa Bed    | (A. A. | 1 PC     |  |  |
| 2          | Front Leg   | ĨĨ     | 2 PCS    |  |  |
| 3          | Rear Leg    | t t    | 2 PCS    |  |  |