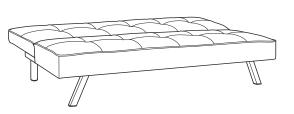

## **ASSEMBLY INSTRUCTIONS**

ITEM NO.: SH461BLU Sofa Bed with Blue fabric

Thank you for purchasing this product. Please take time to read and follow the instructions below. Check that you have all parts and hardware before assembly. Parts apparently missing are often found in the packing materials. If you do not have all the parts listed, have your dealer contact us and they be sent to you immediately.

| PARTS LIST |             |        |          |  |  |
|------------|-------------|--------|----------|--|--|
| No.        | Description | Sketch | Quantity |  |  |
| 1          | Sofa Bed    | (A. A. | 1 PC     |  |  |
| 2          | Front Leg   | ĨĨ     | 2 PCS    |  |  |
| 3          | Rear Leg    | t t    | 2 PCS    |  |  |