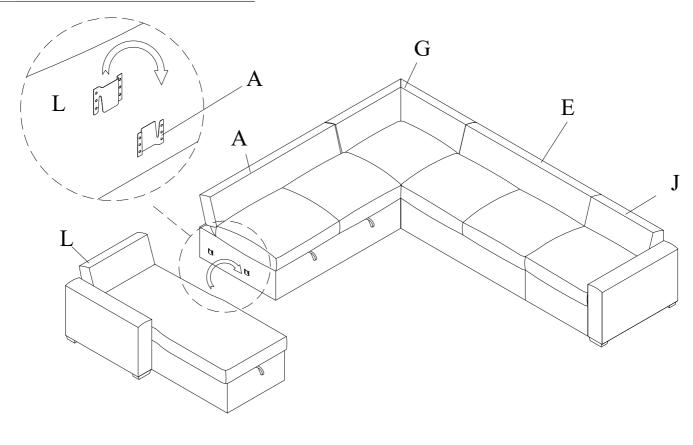

# STEP 4: -VCCL+A(M)

STEP 5: -2ACL+CR+2A

STEP 7: -VCCL+2ACL+CR+2A+AC

STEP 8: -VCCL+2ACL+CR+2A+AC also the OT

MADE IN VIETNAM

PAGE 5 OF 8