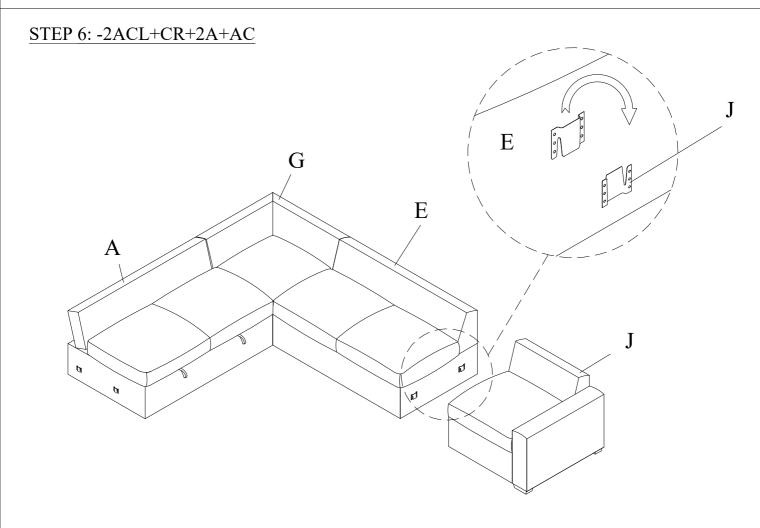

# STEP 4: -VCCL+A(M)

STEP 5: -2ACL+CR+2A

STEP 7: -VCCL+2ACL+CR+2A+AC

STEP 8: -VCCL+2ACL+CR+2A+AC also the OT

MADE IN VIETNAM

PAGE 5 OF 8