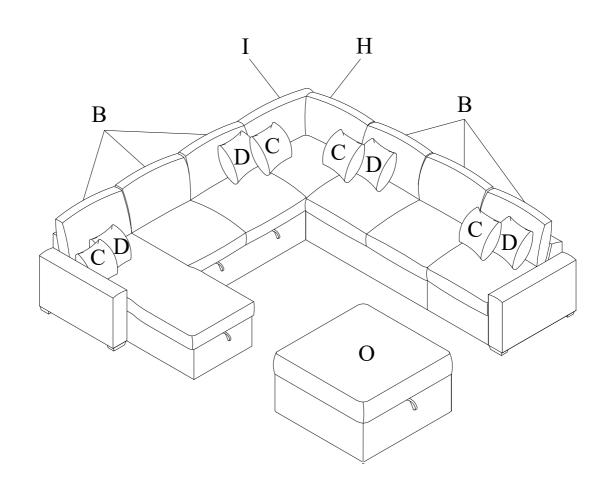

## ASSEMBLY INSTRUCTIONS

ITEM NO.: 8548-2ACL Armless Convertible 2-Seater with Pull-out Bed and Click Motion Back

8548-2A Armless 2-Seater

8548-CR Corner Seat 8548-AC Armless Chair

8548-VCCL Armless Convertible Storage Chaise with Click Motion Back

| 8548-2ACL PARTS LISTS |            |                   |       |
|-----------------------|------------|-------------------|-------|
| NO.                   | SKETCH     | DESCRIPTION       | QTY   |
| A                     |            | Seat              | 1 PC  |
| В                     |            | Back Cushion      | 2 PCS |
| С                     | $\bigcirc$ | Pillow<br>20"x20" | 1 PC  |
| D                     |            | Pillow<br>18"x18" | 1 PC  |

| 8548-2A PARTS LISTS |            |                   |       |  |
|---------------------|------------|-------------------|-------|--|
| NO.                 | SKETCH     | DESCRIPTION       | QTY   |  |
| Е                   |            | Seat              | 1 PC  |  |
| F                   |            | Backrest          | 1 PC  |  |
| В                   |            | Back Cushion      | 2 PCS |  |
| С                   | $\bigcirc$ | Pillow<br>20"x20" | 1 PC  |  |
| D                   | $\bigcirc$ | Pillow<br>18"x18" | 1 PC  |  |

| 8548-CR PARTS LISTS |            |                       |      |  |
|---------------------|------------|-----------------------|------|--|
| NO.                 | SKETCH     | DESCRIPTION           | QTY  |  |
| G                   |            | Seat                  | 1 PC |  |
| Н                   |            | Small Back<br>Cushion | 1 PC |  |
| I                   |            | Big Back Cushion      | 1 PC |  |
| С                   |            | Pillow<br>20"x20"     | 1 PC |  |
| D                   | $\bigcirc$ | Pillow<br>18"x18"     | 1 PC |  |

| 8548-AC PARTS LISTS |        |              |      |  |
|---------------------|--------|--------------|------|--|
| NO.                 | SKETCH | DESCRIPTION  | QTY  |  |
| J                   |        | Seat         | 1 PC |  |
| K                   |        | Backrest     | 1 PC |  |
| В                   |        | Back Cushion | 1 PC |  |

| 8548-VCCL PARTS LISTS |            |                   |      |
|-----------------------|------------|-------------------|------|
| NO.                   | SKETCH     | DESCRIPTION       | QTY  |
| L                     |            | Seat              | 1 PC |
| В                     |            | Back Cushion      | 1 PC |
| С                     | $\square$  | Pillow<br>20"x20" | 1 PC |
| D                     | $\bigcirc$ | Pillow<br>18"x18" | 1 PC |

| 8548-OT PARTS LISTS |        |             |      |  |
|---------------------|--------|-------------|------|--|
| NO.                 | SKETCH | DESCRIPTION | QTY  |  |
| О                   |        | Ottoman     | 1 PC |  |