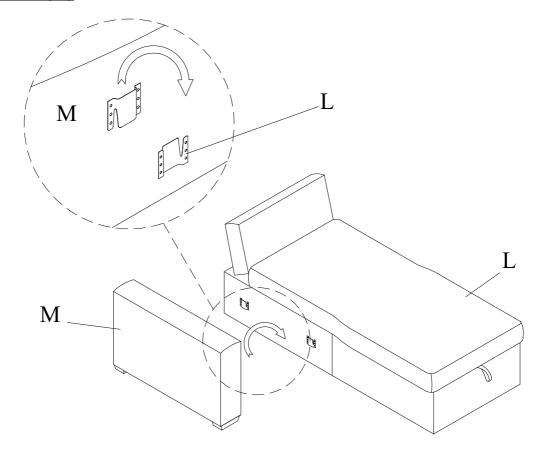

# STEP 4: -VCCL+A(M)

STEP 5: -2ACL+CR+2A

STEP 7: -VCCL+2ACL+CR+2A+AC

STEP 8: -VCCL+2ACL+CR+2A+AC also the OT

MADE IN VIETNAM

PAGE 5 OF 8