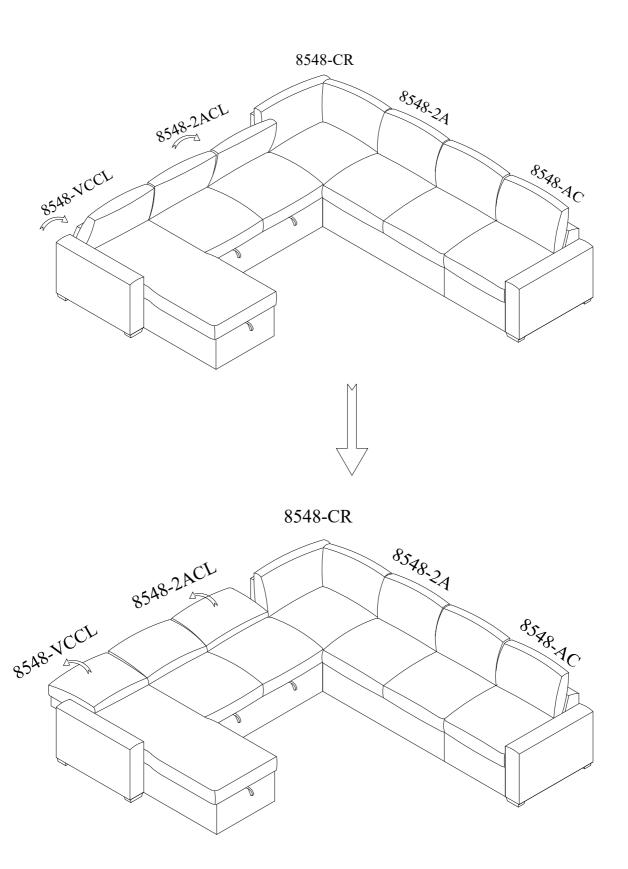

## ASSEMBLY INSTRUCTIONS

ITEM NO.: 8548-2ACL Armless Convertible 2-Seater with Pull-out Bed and Click Motion Back

8548-2A Armless 2-Seater

8548-CR Corner Seat 8548-AC Armless Chair

8548-VCCL Armless Convertible Storage Chaise with Click Motion Back

# STEP 4: -VCCL+A(M)

STEP 5: -2ACL+CR+2A

STEP 7: -VCCL+2ACL+CR+2A+AC

STEP 8: -VCCL+2ACL+CR+2A+AC also the OT

MADE IN VIETNAM

PAGE 5 OF 8