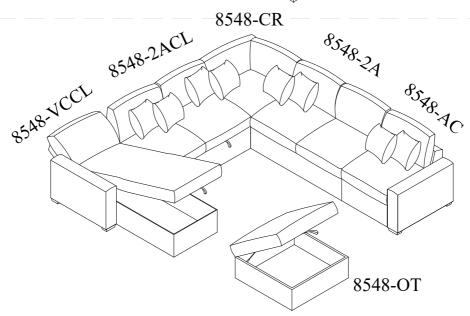

## ASSEMBLY INSTRUCTIONS

ITEM NO.: 8548-2ACL Armless Convertible 2-Seater with Pull-out Bed and Click Motion Back

8548-2A Armless 2-Seater

8548-CR Corner Seat 8548-AC Armless Chair

8548-VCCL Armless Convertible Storage Chaise with Click Motion Back

8548-A Two Arms

8548-OT Storage Ottoman with Casters

Thank you for purchasing this product. Please take time to read and follow the instructions below. Check that you have all parts and hardware before assembly. Parts apparently missing are often found in the packing materials. If you do not have all the parts listed, have your dealer contact us and they be sent to you immediately.