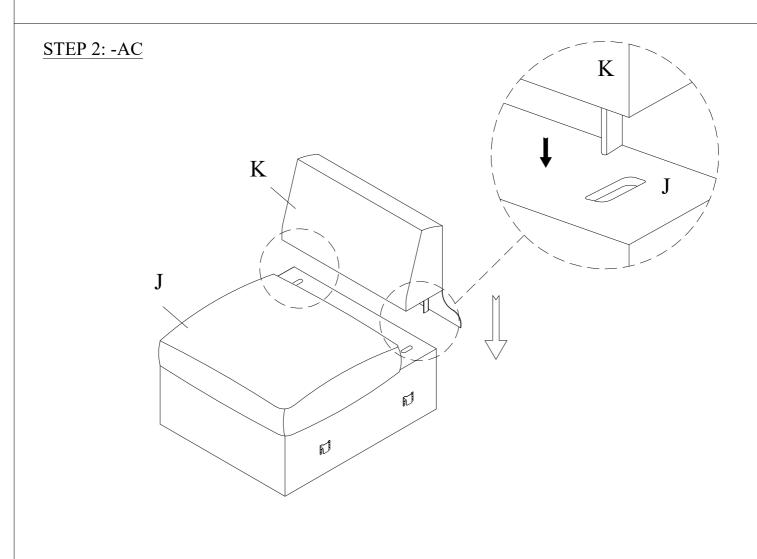

| 8548-AC PARTS LISTS |        |              |      |  |
|---------------------|--------|--------------|------|--|
| NO.                 | SKETCH | DESCRIPTION  | QTY  |  |
| J                   |        | Seat         | 1 PC |  |
| K                   |        | Backrest     | 1 PC |  |
| В                   |        | Back Cushion | 1 PC |  |