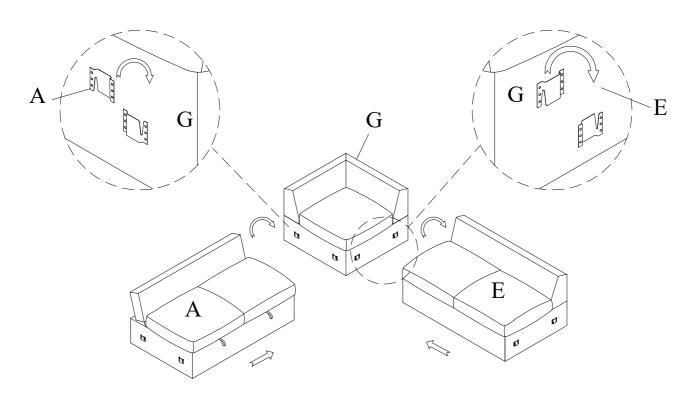

# STEP 4: -VCCL+A(M)

STEP 5: -2ACL+CR+2A

STEP 7: -VCCL+2ACL+CR+2A+AC

STEP 8: -VCCL+2ACL+CR+2A+AC also the OT

MADE IN VIETNAM

PAGE 5 OF 8