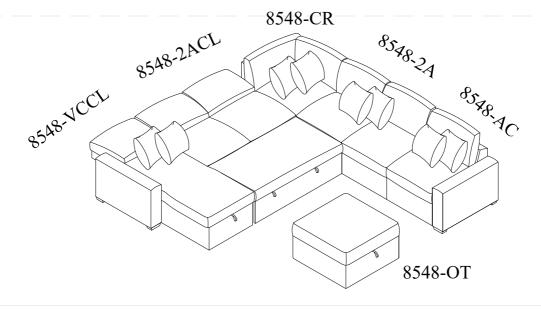

## ASSEMBLY INSTRUCTIONS

ITEM NO.: 8548-2ACL Armless Convertible 2-Seater with Pull-out Bed and Click Motion Back

8548-2A Armless 2-Seater

8548-CR Corner Seat 8548-AC Armless Chair

8548-VCCL Armless Convertible Storage Chaise with Click Motion Back

8548-A Two Arms

8548-OT Storage Ottoman with Casters

Thank you for purchasing this product. Please take time to read and follow the instructions below. Check that you have all parts and hardware before assembly. Parts apparently missing are often found in the packing materials. If you do not have all the parts listed, have your dealer contact us and they be sent to you immediately.