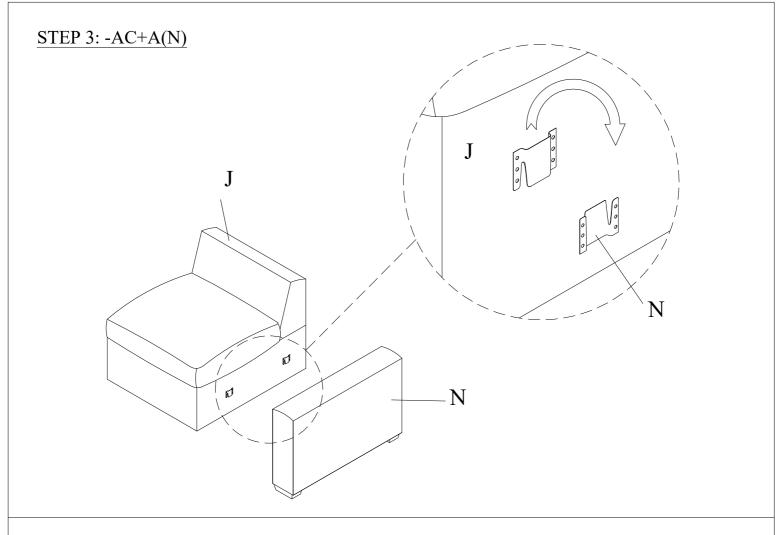

| 8548-AC PARTS LISTS |        |              |      |  |
|---------------------|--------|--------------|------|--|
| NO.                 | SKETCH | DESCRIPTION  | QTY  |  |
| J                   |        | Seat         | 1 PC |  |
| K                   |        | Backrest     | 1 PC |  |
| В                   |        | Back Cushion | 1 PC |  |

| 8548-A PARTS LISTS |        |             |      |  |
|--------------------|--------|-------------|------|--|
| NO.                | SKETCH | DESCRIPTION | QTY  |  |
| M                  |        | LSF Arm     | 1 PC |  |
| N                  |        | RSF Arm     | 1 PC |  |