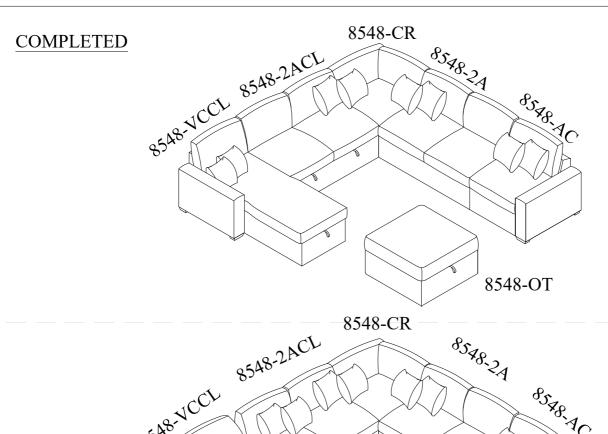

# STEP 4: -VCCL+A(M)

STEP 5: -2ACL+CR+2A

STEP 7: -VCCL+2ACL+CR+2A+AC

STEP 8: -VCCL+2ACL+CR+2A+AC also the OT

MADE IN VIETNAM

PAGE 5 OF 8