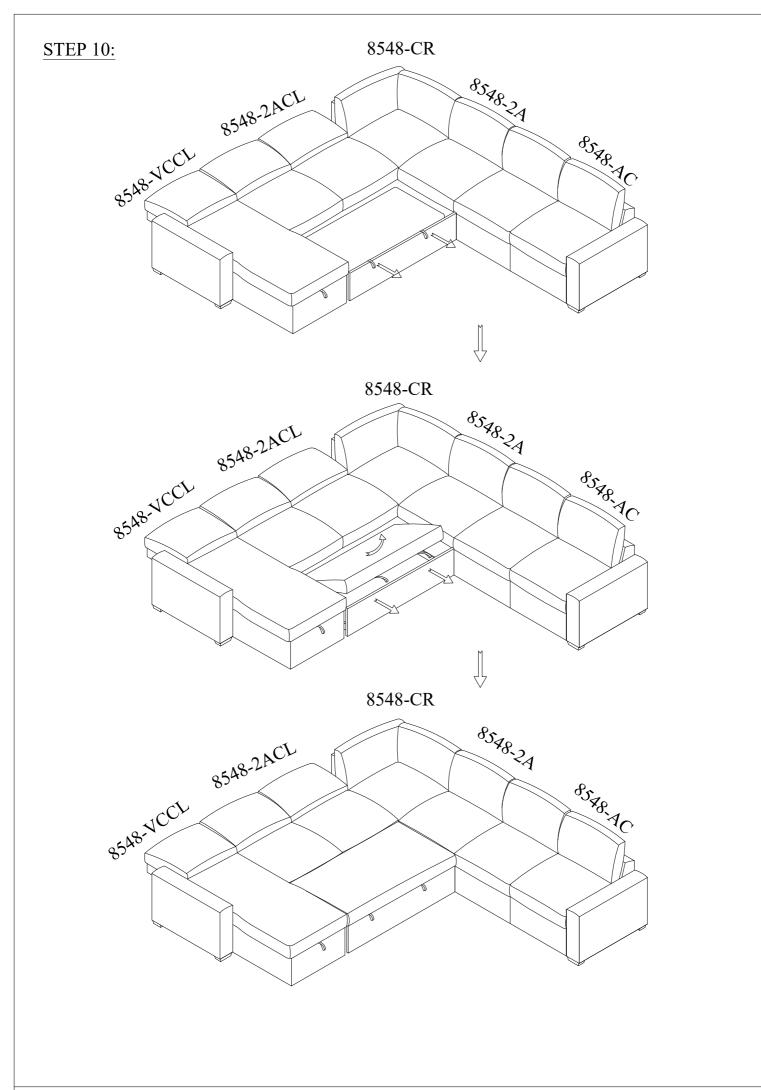

## TO CONVERT TO BED

### STEP 9:

Push the backrest forward to unlock it ( you will hear a click sound), this will release the backrest from the upright position. Then push the backrest all the way to the back until completely flat.