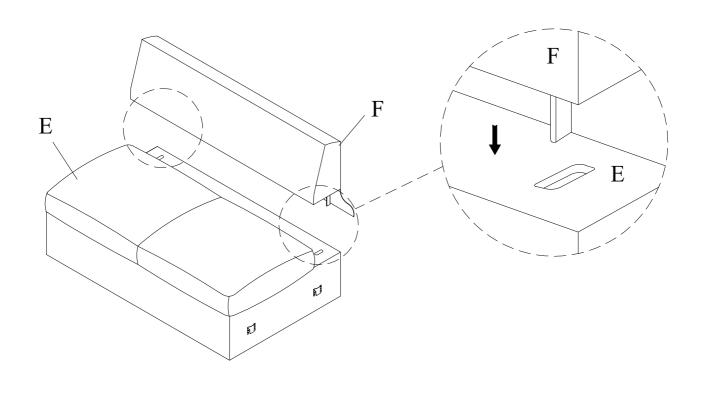

| 8548-2A PARTS LISTS |            |                   |       |  |
|---------------------|------------|-------------------|-------|--|
| NO.                 | SKETCH     | DESCRIPTION       | QTY   |  |
| Е                   |            | Seat              | 1 PC  |  |
| F                   |            | Backrest          | 1 PC  |  |
| В                   |            | Back Cushion      | 2 PCS |  |
| С                   | $\bigcirc$ | Pillow<br>20"x20" | 1 PC  |  |
| D                   | $\bigcirc$ | Pillow<br>18"x18" | 1 PC  |  |

STEP 1: -2A