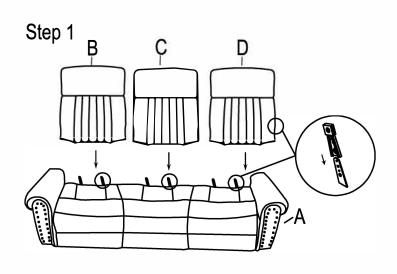

## ITEM NO: 9204CC-3&9204MT-3 DOUBLE RECLINING SOFA

| NO. | PARTS LIST | QTY | DESCRIPTION   |
|-----|------------|-----|---------------|
| Α   |            | 1   | SEAT          |
| В   |            | 1   | LSF BACK REST |
| С   |            | 1   | RSF BACK REST |

| NO. | HARDWARE LIST           | QTY | DESCRIPTION      |
|-----|-------------------------|-----|------------------|
| D   |                         | 1   | MIDDLE BACK REST |
| Е   | •                       | 1   | LSF EAR          |
| F   | $\overline{\mathbf{V}}$ | 1   | RSF EAR          |

Step 1 # Align the femal metal bracket at the back onto the male metal bracket at the seat, insert back rest to the seat then push to the end and make sure it is fixed in position securely.

Step 2 # Align the metal bracket at the ear onto the male metal bracket at the back rest, push the ear down and make sune it is fixed in position securely.