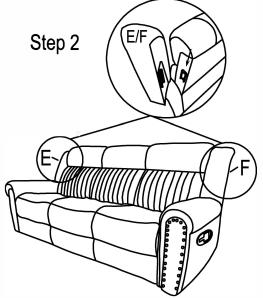

| NO. | HARDWARE LIST           | QTY | DESCRIPTION      |
|-----|-------------------------|-----|------------------|
| D   |                         | 1   | MIDDLE BACK REST |
| Е   | •                       | 1   | LSF EAR          |
| F   | $\overline{\mathbf{V}}$ | 1   | RSF EAR          |

Step 1 # Align the femal metal bracket at the back onto the male metal bracket at the seat, insert back rest to the seat then push to the end and make sure it is fixed in position securely.

Step 2 # Align the metal bracket at the ear onto the male metal bracket at the back rest, push the ear down and make sune it is fixed in position securely.