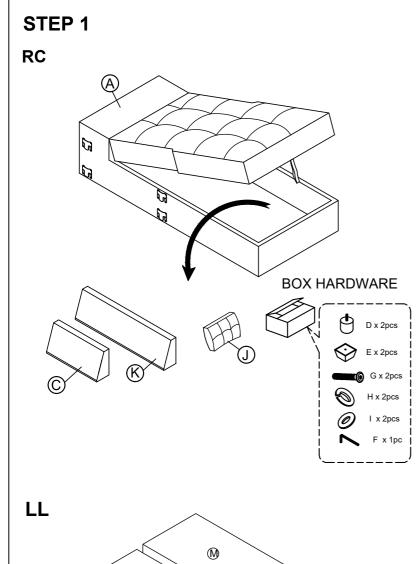

Legs and hardware are stored in the box,please take out for assembly

NOTE:Do not use power tools for assembly. Power tools increase the risk of over tightening which lead to splitting or cracking the wood. PARTS LIST -RC

ίΩ

5

 $\mathbb{D}$ 

| No. | Description                       | Diagram    | Quantity |
|-----|-----------------------------------|------------|----------|
| А   | Chaise Seat Frame                 |            | 1        |
| в   | Chaise Arm<br>(PACKED in LL)      |            | 1        |
| С   | Chaise Back Rest                  |            | 1        |
| D   | Rear Plastic Leg<br>(50x50x50MM)  | Ċ          | 2        |
| Е   | Front Wooden Leg<br>(90x90x50MM)  | $\Diamond$ | 2        |
| F   | Allen Wrench<br>M4                |            | 1        |
| G   | Bolt<br>5/16"-18 x 1-3/4" L       |            | 2        |
| н   | Lock Washer<br>ø5/16"             | Ø          | 2        |
| I   | Flat Washer<br><sup>ø5/16</sup> " | 0          | 2        |
| J   | Back Cushion                      | Œ          | 1        |

## PARTS LIST -LL

| No. | Description                           | Diagram | Quantity |
|-----|---------------------------------------|---------|----------|
| к   | Love Seat Back Rest<br>(PACKED in RC) |         | 1        |
| L   | Love Seat Seat Frame                  |         | 1        |
| м   | Love Seat Arm                         |         | 1        |
| J   | Back Cushion                          | ŒÐ      | 2        |