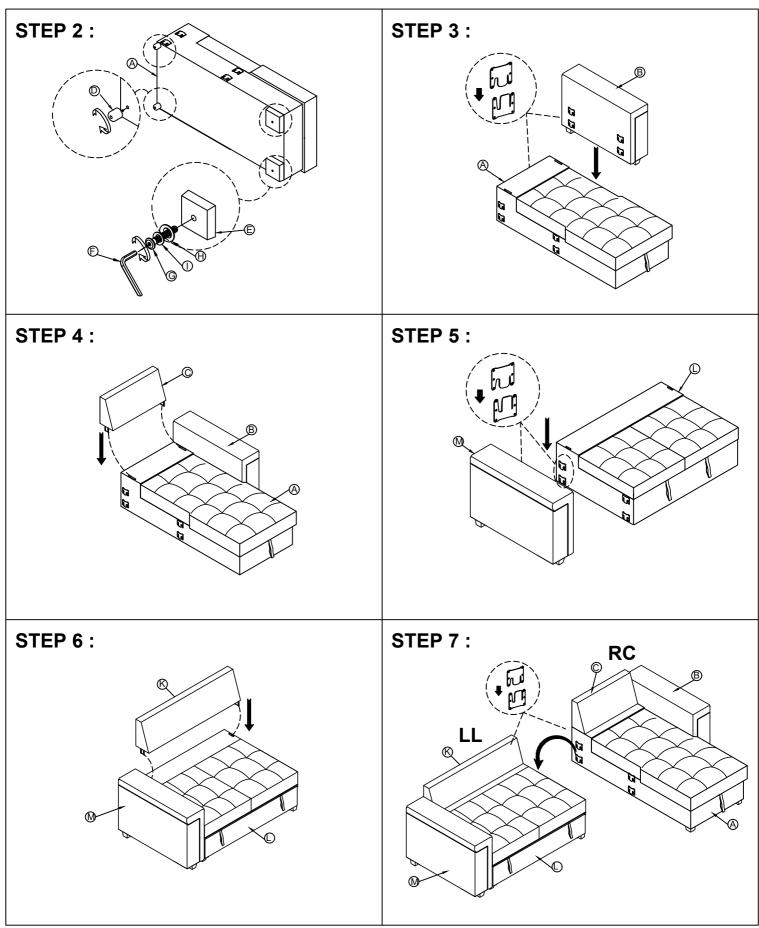

Assembly Instruction ITEM NO.: 9259 -RC 9259-LL 9259-RC : (2/2) Reversible Chaise with Hidden Storage (Chaise arms are stored in LL) 9259-LL : (1/2) Reversible 2-Seater with Pull-out Bed (Back rest is stored in RC)

## **Assembly Instruction**

ITEM NO.: 9259 -RC

9259-LL

- 9259-RC : (2/2) Reversible Chaise with Hidden Storage (Chaise arms are stored in LL) 9259-LL : (1/2) Reversible 2-Seater with Pull-out Bed
- (Back rest is stored in RC)

## **Assembly Instruction**

ITEM NO.: 9259- RC

- 9259-LL
- 9259-RC : (2/2) Reversible Chaise with Hidden Storage (Chaise arms are stored in LL )
- 9259-LL : (1/2) Reversible 2-Seater with Pull-out Bed (Back rest is stored in RC)