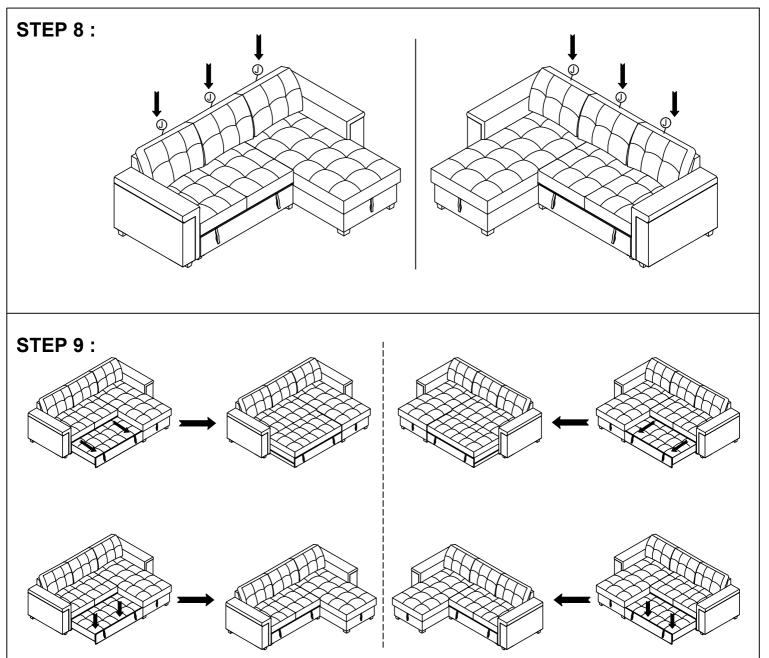

Assembly Instruction ITEM NO.: 9259 -RC 9259-LL 9259-RC : (2/2) Reversible Chaise with Hidden Storage (Chaise arms are stored in LL) 9259-LL : (1/2) Reversible 2-Seater with Pull-out Bed (Back rest is stored in RC)

## **Assembly Instruction**

ITEM NO.: 9259 -RC

9259-LL

- 9259-RC : (2/2) Reversible Chaise with Hidden Storage (Chaise arms are stored in LL) 9259-LL : (1/2) Reversible 2-Seater with Pull-out Bed
- (Back rest is stored in RC)

## **Assembly Instruction**

ITEM NO.: 9259- RC

- 9259-LL
- 9259-RC : (2/2) Reversible Chaise with Hidden Storage (Chaise arms are stored in LL )
- 9259-LL : (1/2) Reversible 2-Seater with Pull-out Bed (Back rest is stored in RC)