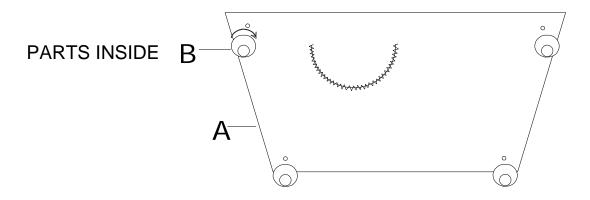

## **ASSEMBLY INSTRUCTION**

ITEM NO: 9270FBE-1 CHAIR

LEGS ARE STORED IN THE BOTTOM OF THE SEAT, PLEASE TAKE OUT FOR ASSEMBLY.

| NO. | PARTS LIST | QTY | DESCRIPTION |
|-----|------------|-----|-------------|
| A   |            | 1   | CHAIR       |

| NO. | HARDWARE LIST         | QTY | DESCRIPTION |
|-----|-----------------------|-----|-------------|
| В   | <b>©</b><br>ø130*72mm | 4   | WOODEN LEGS |

MADE IN VIETNAM Page: 1/2