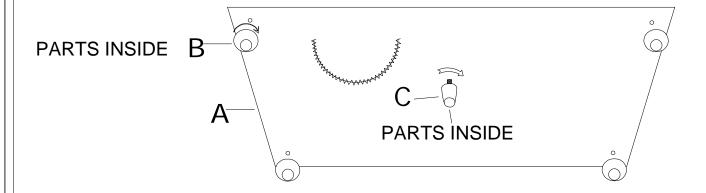

## **ASSEMBLY INSTRUCTION**

ITEM NO: 9270FBE-3 SOFA

LEGS ARE STORED IN THE BOTTOM OF THE SEAT, PLEASE TAKE OUT FOR ASSEMBLY.

| NO. | PARTS LIST | QTY | DESCRIPTION |
|-----|------------|-----|-------------|
| А   |            | 1   | SOFA        |

| NO. | HARDWARE LIST         | QTY | DESCRIPTION            |
|-----|-----------------------|-----|------------------------|
| В   | <b>©</b><br>ø130*72mm | 4   | WOODEN LEGS            |
| С   | H70mm                 | 1   | PLASTIC MID LEG        |
| D   | 18"*18"               | 2   | Pillow                 |
| Е   | 18"*18"               | 2   | Check patterned pillow |

## **ASSEMBLY INSTRUCTION**

ITEM NO: 9270FBE-3 SOFA

STEP#1