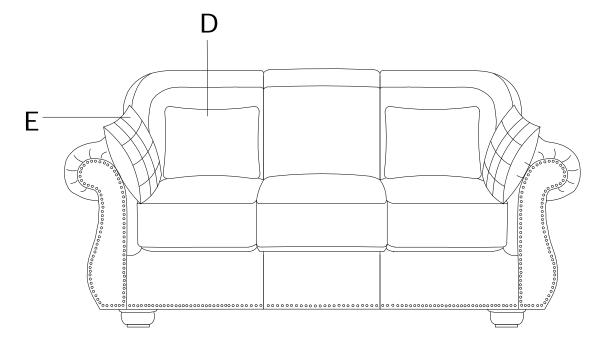

| NO. | HARDWARE LIST         | QTY | DESCRIPTION            |
|-----|-----------------------|-----|------------------------|
| В   | <b>©</b><br>ø130*72mm | 4   | WOODEN LEGS            |
| С   | H70mm                 | 1   | PLASTIC MID LEG        |
| D   | 18"*18"               | 2   | Pillow                 |
| Е   | 18"*18"               | 2   | Check patterned pillow |

## STEP#2