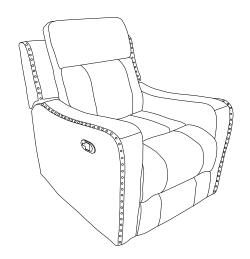

EMBLY INSTRUCTION**

ITEM NO: 9515DGY-1 / Reclining Chair.

| NO. | PARTS LIST | QTY | DESCRIPTION |
|-----|------------|-----|-------------|
| Α   |            | 1   | Seat        |
| В   |            | 1   | Back Rest   |
| С   |            | 1   | LSF Ear     |
| D   |            | 1   | RSF Ear     |

### STEP 1:

Align the femal metal bracket at the back onto the male metal bracket at the seat, insert back rest to the seat then push to the end and make sure it is fixed in position securely.

### STEP 2:

Align the metal bracket at the ear onto the male metal bracket at the back rest, push the ear down and make sure it is fixed in position securely.



MADE IN VIETNAM Page: 1/2



## **ASSEMBLY INSTRUCTION**

ITEM NO: 9515DGY-1 / Reclining Chair.

#### STEP 3:



## STEP 4 Completed:



#### CARE INTRUCTION POLYESTER FURNITURE

In order to maintain the original appearance of your polyester furniture, please follow below simple care procedures. °Avoid exposing polyester furniture directly to sunlight or heating and air conditioning outlets. Exposure to sunlight or heating and air conditioning outlets will fade/damage polyester furniture.

°Wipe gently with a damp soft cloth to remove dust, dirt and any grime build up.

MADE IN VIETNAM Page: 2/2