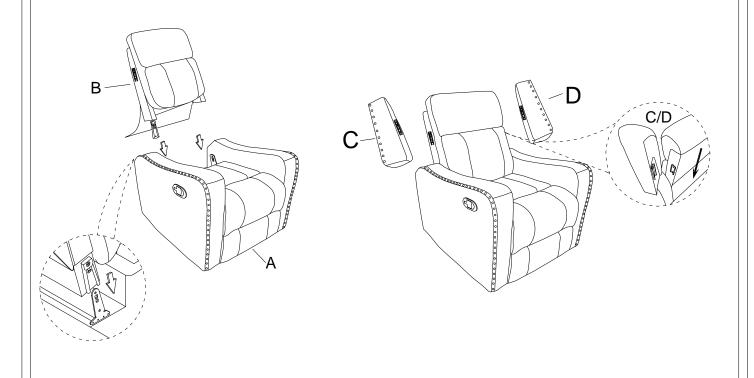

# **ASSEMBLY INSTRUCTION**

ITEM NO: 9515DGY-1 / Reclining Chair.

| NO. | PARTS LIST | QTY | DESCRIPTION |
|-----|------------|-----|-------------|
| Α   |            | 1   | Seat        |
| В   |            | 1   | Back Rest   |
| С   |            | 1   | LSF Ear     |
| D   |            | 1   | RSF Ear     |

### STEP 1:

Align the femal metal bracket at the back onto the male metal bracket at the seat, insert back rest to the seat then push to the end and make sure it is fixed in position securely.

### STEP 2:

Align the metal bracket at the ear onto the male metal bracket at the back rest, push the ear down and make sure it is fixed in position securely.

MADE IN VIETNAM Page: 1/2