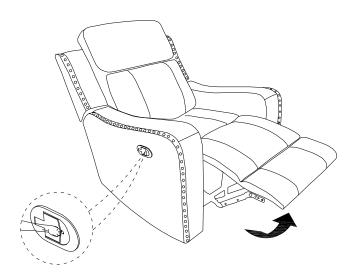

# **ASSEMBLY INSTRUCTION**

ITEM NO: 9515DGY-1 / Reclining Chair.

| NO. | PARTS LIST | QTY | DESCRIPTION |
|-----|------------|-----|-------------|
| Α   |            | 1   | Seat        |
| В   |            | 1   | Back Rest   |
| С   |            | 1   | LSF Ear     |
| D   |            | 1   | RSF Ear     |

### STEP 1:

Align the femal metal bracket at the back onto the male metal bracket at the seat, insert back rest to the seat then push to the end and make sure it is fixed in position securely.

### STEP 2:

Align the metal bracket at the ear onto the male metal bracket at the back rest, push the ear down and make sure it is fixed in position securely.



MADE IN VIETNAM Page: 1/2



## **ASSEMBLY INSTRUCTION**

ITEM NO: 9515DGY-1 / Reclining Chair.

#### STEP 3:



## STEP 4 Completed:



#### CARE INTRUCTION POLYESTER FURNITURE

In order to maintain the original appearance of your polyester furniture, please follow below simple care procedures. °Avoid exposing polyester furniture directly to sunlight or heating and air conditioning outlets. Exposure to sunlight or heating and air conditioning outlets will fade/damage polyester furniture.

°Wipe gently with a damp soft cloth to remove dust, dirt and any grime build up.

MADE IN VIETNAM Page: 2/2