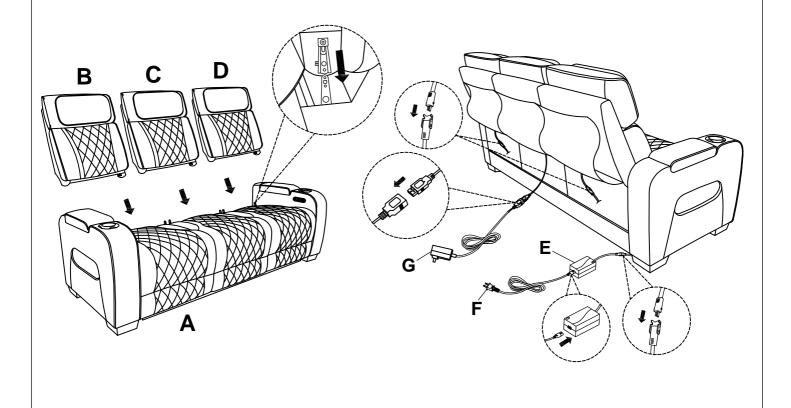

## Component list

| No | Drawing | Qty | Description      |
|----|---------|-----|------------------|
| A  |         | 1   | SEAT             |
| В  |         | 1   | LSF BACK REST    |
| С  |         | 1   | MIDDLE BACK REST |
| D  |         | 1   | RSF BACK REST    |
| E  |         | 1   | ADAPTOR          |
| F  |         | 1   | PLUG             |
| G  |         | 1   | PLUG             |

Step #1

Step #2

## Step #3