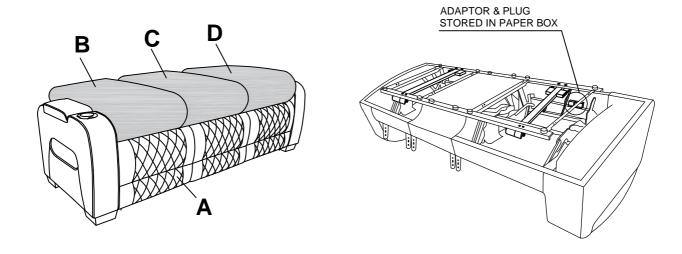

## Component list

| No | Drawing | Qty | Description      |
|----|---------|-----|------------------|
| A  |         | 1   | SEAT             |
| В  |         | 1   | LSF BACK REST    |
| С  |         | 1   | MIDDLE BACK REST |
| D  |         | 1   | RSF BACK REST    |
| E  |         | 1   | ADAPTOR          |
| F  |         | 1   | PLUG             |
| G  |         | 1   | PLUG             |