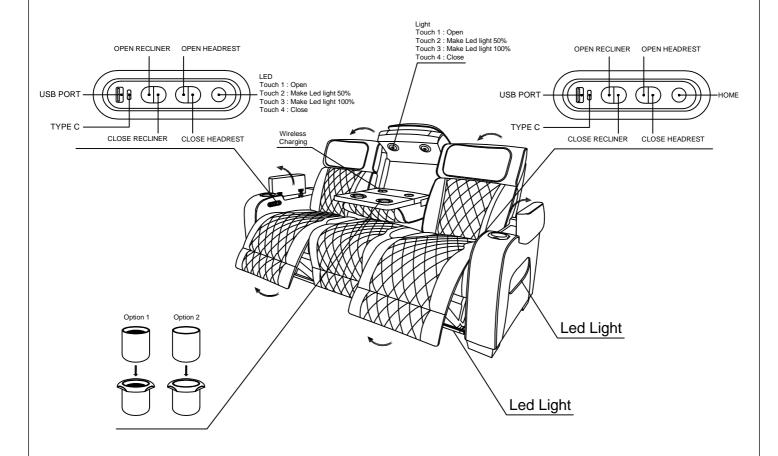

## **Assembly Instruction**

ITEM No.: 9516BRW/BLK/TPE-3PWH

Power Double Reclining Sofa with Center Drop-Down Cup Holders, Power Headrests

Note: Do not use power tools for assembly. Power tools increase the risk of over tightening which lead to spliting or cracking the wood.