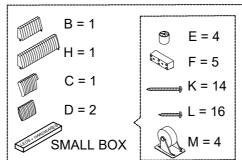

# Location of KD parts

Page 1 of 5

# Not Included

#### HARDWARE LIST

| No. | Description | Diagram | Quantity |
|-----|-------------|---------|----------|
| K   | SCREW       | Ø8*40MM | 14       |
| L   | SCREW       | ≪       | 16       |

**ITEM NO**:9633MNB-2R 9633MNB-LC