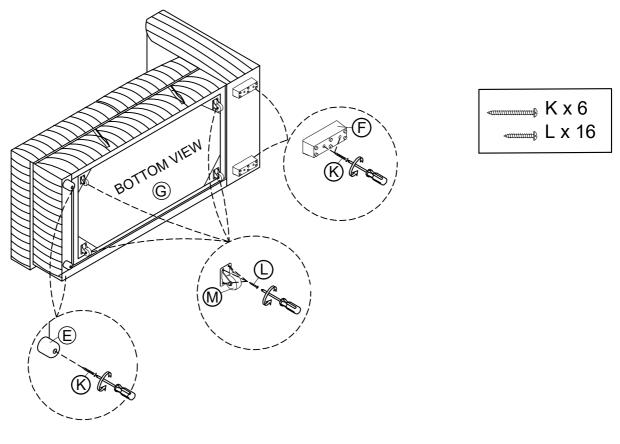

#### HARDWARE LIST

| No. | Description | Diagram | Quantity |
|-----|-------------|---------|----------|
| K   | SCREW       | Ø8*40MM | 14       |
| L   | SCREW       | ≪       | 16       |

**ITEM NO**:9633MNB-2R 9633MNB-LC

#### STEP 3:

Page 3 of 5

**STEP 4:** 

**ITEM NO**:9633MNB-2R 9633MNB-LC

STEP 6:

**ITEM NO**:9633MNB-2R 9633MNB-LC