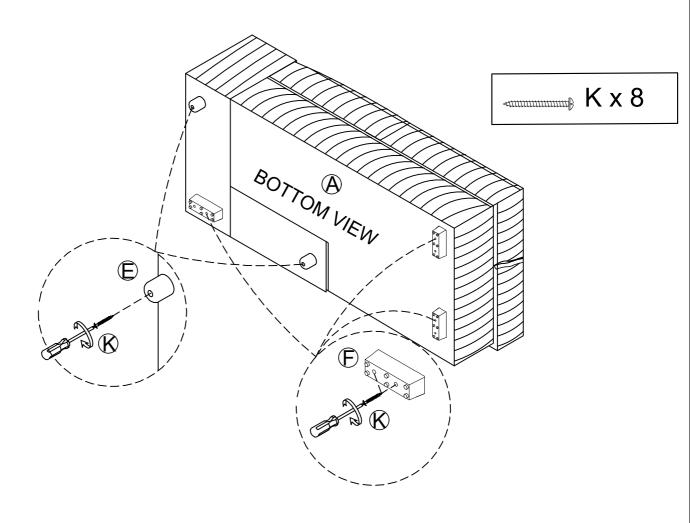

|         | 1        |
| J   | MIDDLE BACK CUSHION                                 |         | 1        |
| D   | PILLOW<br>(18'x18")<br>(PACKED in LC)               |         | 1        |
| Е   | ROUND PLACTIC LEG<br>(50x50x50MM)<br>(PACKED in LC) |         | 2        |
| F   | RECTANGLE LEG<br>(150x50x50MM)<br>(PACKED in LC)    | 8000    | 2        |
| М   | WHEELS<br>(PACKED in LC)                            |         | 4        |
|     |                                                     |         |          |

#### HARDWARE LIST

| No. | Description | Diagram | Quantity |
|-----|-------------|---------|----------|
| K   | SCREW       | Ø8*40MM | 14       |
| L   | SCREW       | ≪       | 16       |

**ITEM NO**:9633MNB-2R 9633MNB-LC

#### STEP 1:



**ITEM NO**:9633MNB-2R 9633MNB-LC

#### STEP 2:



#### STEP 3:



Page 3 of 5

**STEP 4:** 

**ITEM NO**:9633MNB-2R 9633MNB-LC





STEP 6:

**ITEM NO**:9633MNB-2R 9633MNB-LC





### Care Instruction for Corduroy Furniture:

In order to maintain the original appearance of your corduroy Furniture, please follow below simple care procedures:

- Avoid exposing furniture directly to sunlight or heating and air conditioning outlets. Sunlight and or exposure to heating and air conditioning outlets will fade/damage corduroy.
- Vacuum or wipe with a soft cloth to remove dust.
  Hardware may loosen over time.
  Periodically check to make sure all connection are tight, Re-tighten if necessary.

For items use on wooden floor, hard surfaces or carpets, it is recommended to Install protective pads