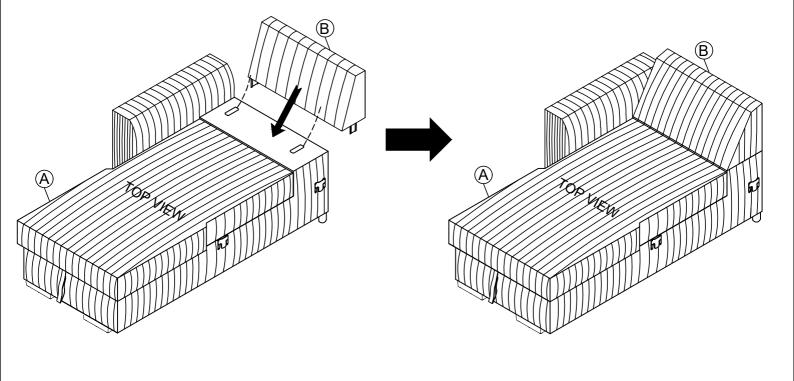

|
| J   | MIDDLE BACK CUSHION                                 |         | 1        |
| D   | PILLOW<br>(18'x18")<br>(PACKED in LC)               |         | 1        |
| Е   | ROUND PLACTIC LEG<br>(50x50x50MM)<br>(PACKED in LC) |         | 2        |
| F   | RECTANGLE LEG<br>(150x50x50MM)<br>(PACKED in LC)    | 8000    | 2        |
| М   | WHEELS<br>(PACKED in LC)                            |         | 4        |
|     |                                                     |         |          |

#### HARDWARE LIST

| No. | Description | Diagram | Quantity |
|-----|-------------|---------|----------|
| K   | SCREW       | Ø8*40MM | 14       |
| L   | SCREW       | ≪       | 16       |

**ITEM NO**:9633MNB-2R 9633MNB-LC

#### STEP 1:



**ITEM NO**:9633MNB-2R 9633MNB-LC

#### STEP 2:



#### STEP 3:



Page 3 of 5

**STEP 4:** 

**ITEM NO**:9633MNB-2R 9633MNB-LC





STEP 6:

**ITEM NO**:9633MNB-2R 9633MNB-LC





### Care Instruction for Corduroy Furniture:

In order to maintain the original appearance of your corduroy Furniture, please follow below simple care procedures:

- Avoid exposing furniture directly to sunlight or heating and air conditioning outlets. Sunlight and or exposure to heating and air conditioning outlets will fade/damage corduroy.
- Vacuum or wipe with a soft cloth to remove dust.
  Hardware may loosen over time.
  Periodically check to make sure all connection are tight, Re-tighten if necessary.

For items use on wooden floor, hard surfaces or carpets, it is recommended to Install protective pads under all legs and supports to avoid/prevent from d