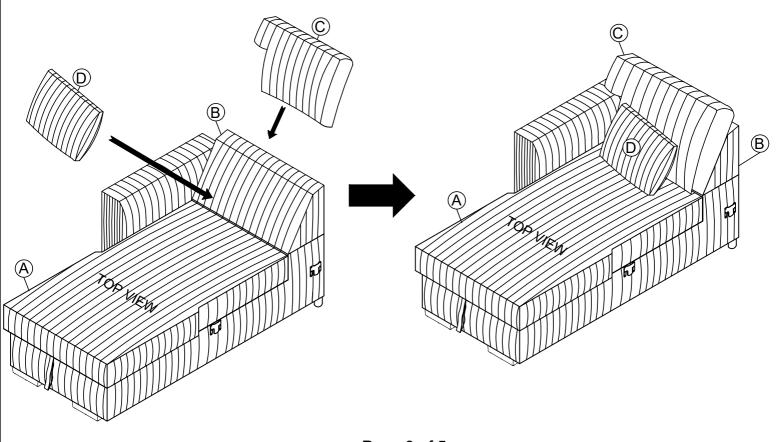

MIDDLE BACK CUSHION                                 |         | 1        |
| D   | PILLOW<br>(18'x18")<br>(PACKED in LC)               |         | 1        |
| Е   | ROUND PLACTIC LEG<br>(50x50x50MM)<br>(PACKED in LC) |         | 2        |
| F   | RECTANGLE LEG<br>(150x50x50MM)<br>(PACKED in LC)    | 8000    | 2        |
| М   | WHEELS<br>(PACKED in LC)                            |         | 4        |
|     |                                                     |         |          |

#### HARDWARE LIST

| No. | Description | Diagram | Quantity |
|-----|-------------|---------|----------|
| K   | SCREW       | Ø8*40MM | 14       |
| L   | SCREW       | ≪       | 16       |

**ITEM NO**:9633MNB-2R 9633MNB-LC

#### STEP 1:



**ITEM NO**:9633MNB-2R 9633MNB-LC

#### STEP 2:



#### STEP 3:



Page 3 of 5

**STEP 4:** 

**ITEM NO**:9633MNB-2R 9633MNB-LC





STEP 6:

**ITEM NO**:9633MNB-2R 9633MNB-LC





### Care Instruction for Corduroy Furniture:

In order to maintain the original appearance of your corduroy Furniture, please follow below simple care procedures:

- Avoid exposing furniture directly to sunlight or heating and air conditioning outlets. Sunlight and or exposure to heating and air conditioning outlets will fade/damage corduroy.
- Vacuum or wipe with a soft cloth to remove dust.
  Hardware may loosen over time.
  Periodically check to make sure all connection are tight, Re-tighten if necessary.

For items use on wooden floor, hard surfaces or carpets, it is recommended to Install protective pads under all legs and supports to avoid/prevent from damages/scratches