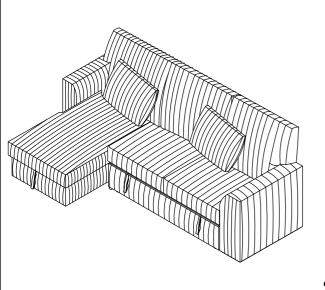

in LC)               |         | 1        |
| Е   | ROUND PLACTIC LEG<br>(50x50x50MM)<br>(PACKED in LC) |         | 2        |
| F   | RECTANGLE LEG<br>(150x50x50MM)<br>(PACKED in LC)    | 8000    | 2        |
| М   | WHEELS<br>(PACKED in LC)                            |         | 4        |
|     |                                                     |         |          |

#### HARDWARE LIST

| No. | Description | Diagram | Quantity |
|-----|-------------|---------|----------|
| K   | SCREW       | Ø8*40MM | 14       |
| L   | SCREW       | ≪       | 16       |

**ITEM NO**:9633MNB-2R 9633MNB-LC

#### STEP 1:



**ITEM NO**:9633MNB-2R 9633MNB-LC

#### STEP 2:



#### STEP 3:



Page 3 of 5

**STEP 4:** 

**ITEM NO**:9633MNB-2R 9633MNB-LC





STEP 6:

**ITEM NO**:9633MNB-2R 9633MNB-LC





### Care Instruction for Corduroy Furniture:

In order to maintain the original appearance of your corduroy Furniture, please follow below simple care procedures:

- Avoid exposing furniture directly to sunlight or heating and air conditioning outlets. Sunlight and or exposure to heating and air conditioning outlets will fade/damage corduroy.
- Vacuum or wipe with a soft cloth to remove dust.
  Hardware may loosen over time.
  Periodically check to make sure all connection are tight, Re-tighten if necessary.

For items use on wooden floor, hard surfaces or carpets, it is recommended to Install protective pads under all legs and supports to avoid/prevent from damages/scratches and discoloration.