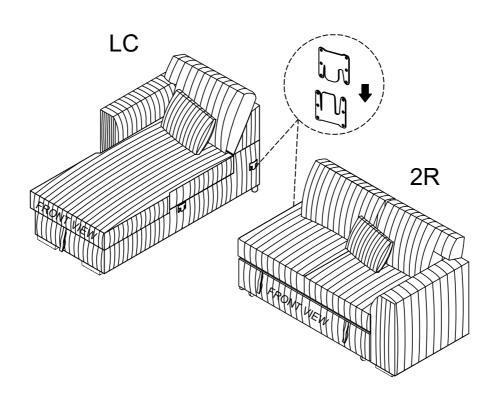

#### **Assembly Instructions**

ITEM NO.: 9633MNB

9633MNB-2R: (1/2) Left Side 2-Seater with Pull-out Bed

(Pilllow and back rest are stored in LC)

9633MNB-LC: (2/2) Left Side Chaise with Hidden Storage

2R

Legs & hardware are stored at the bottom of sofa, please take out the legs and hardware for assembly.