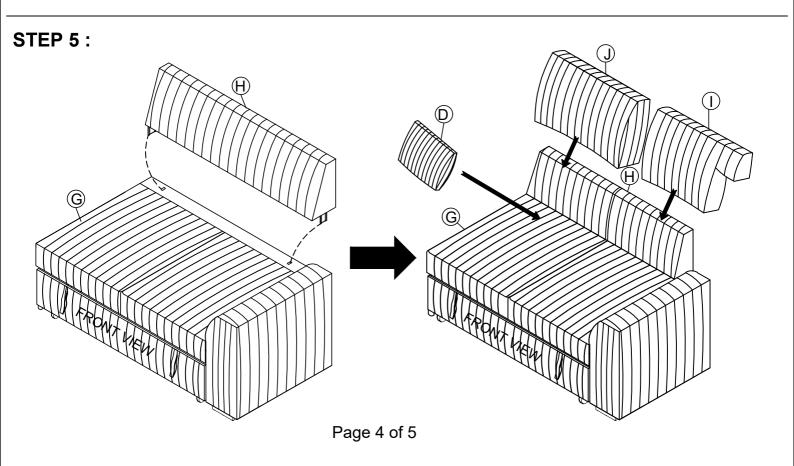

#### STEP 3:

Page 3 of 5

**STEP 4:** 

**ITEM NO**:9633MNB-2R 9633MNB-LC

STEP 6:

**ITEM NO**:9633MNB-2R 9633MNB-LC