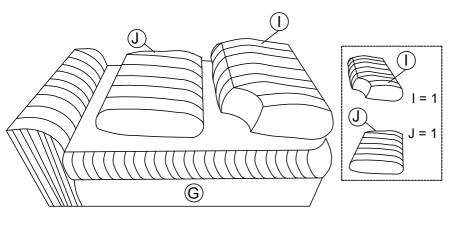

#### LOVESEAT PART LIST

| No. | Description                                         | Diagram | Quantity |
|-----|-----------------------------------------------------|---------|----------|
| G   | LOVESEAT BASE                                       |         | 1        |
| Н   | BACKREST<br>(PACKED in LC)                          |         | 1        |
| I   | RSF BACK CUSHION                                    |         | 1        |
| J   | MIDDLE BACK CUSHION                                 |         | 1        |
| D   | PILLOW<br>(18'x18")<br>(PACKED in LC)               |         | 1        |
| Е   | ROUND PLACTIC LEG<br>(50x50x50MM)<br>(PACKED in LC) |         | 2        |
| F   | RECTANGLE LEG<br>(150x50x50MM)<br>(PACKED in LC)    | 8000    | 2        |
| М   | WHEELS<br>(PACKED in LC)                            |         | 4        |
|     |                                                     |         |          |