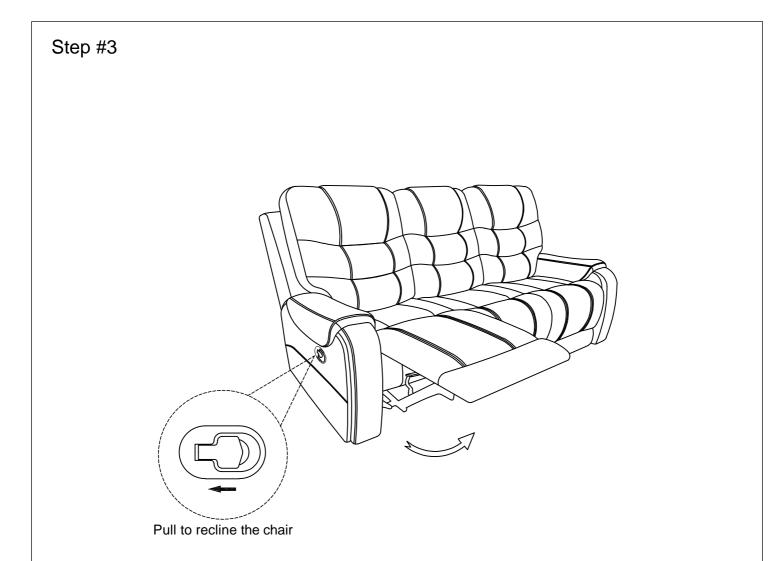

## **Assembly Instruction**

ITEM NO.: 9634DGY-3 DOUBLE RECLINING SOFA

Note: Do not use power tools for assembly. Power tools increase the risk of over tightening which lead to spliting or cracking the wood.