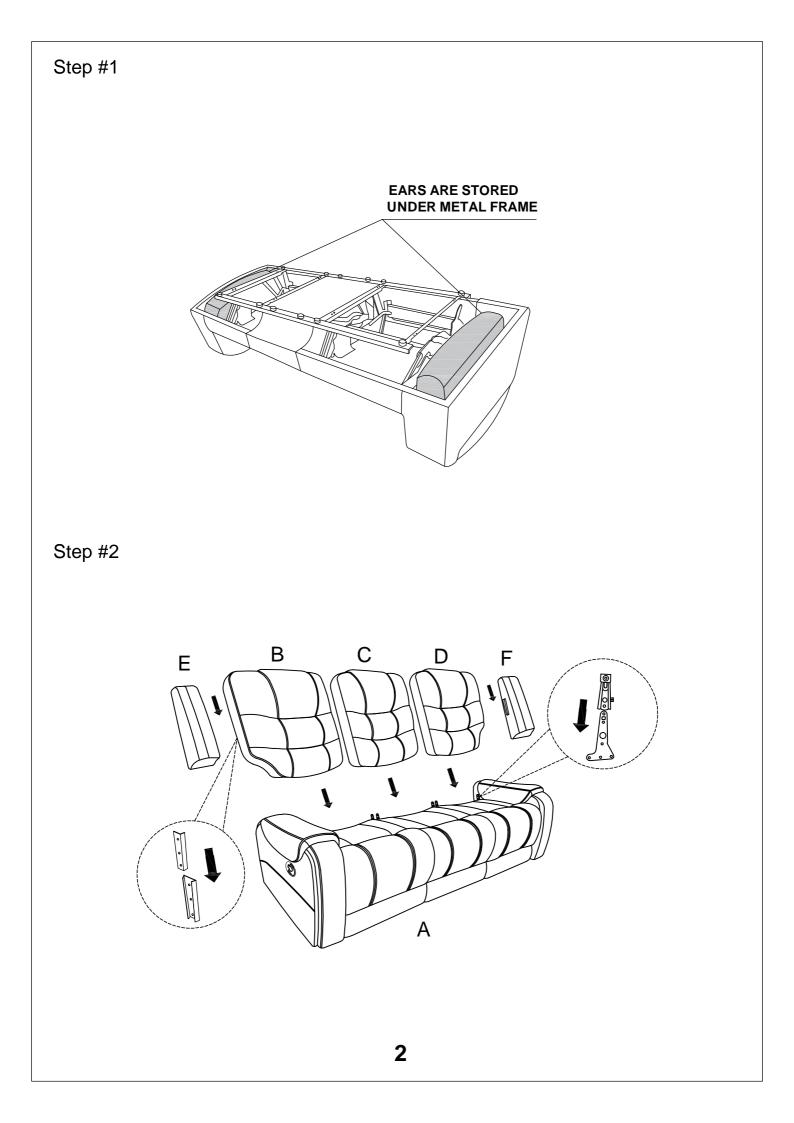

## **Component list**

| No | Drawing  | Qty | Description      |
|----|----------|-----|------------------|
| Α  | (TTTTTT  | 1   | SEAT             |
| В  | <b>H</b> | 1   | LSF BACK REST    |
| С  | B        | 1   | MIDDLE BACK REST |
| D  |          | 1   | RSF BACK REST    |
| E  |          | 1   | LSF EAR          |
| F  |          | 1   | RSF EAR          |
| 1  |          |     |                  |