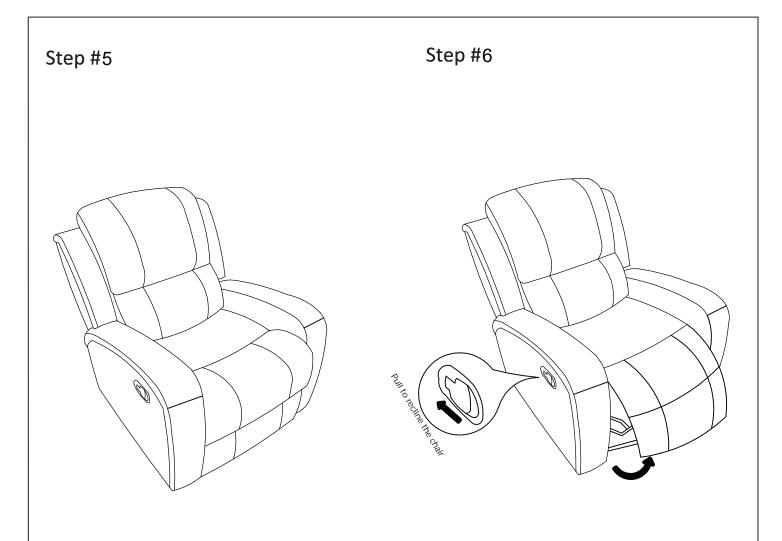

Step #3

Step #4

Care Instruction for Leather Match PU Furniture In order to maintain the original appearance of your Leather Match PU Furniture please follow below simple care procedures:

- Avoid exposing furniture directly to sunlight or heating and air conditioning outlets. Sunlight and or exposure to heating and air conditioning outlets will fade/damage Leather Match PU.
- Vacuum or wipe with a soft cloth to remove dust.
- Hardware may loosen over time. Periodically check to make sure all connection are tight, Re-tighten if necessary.