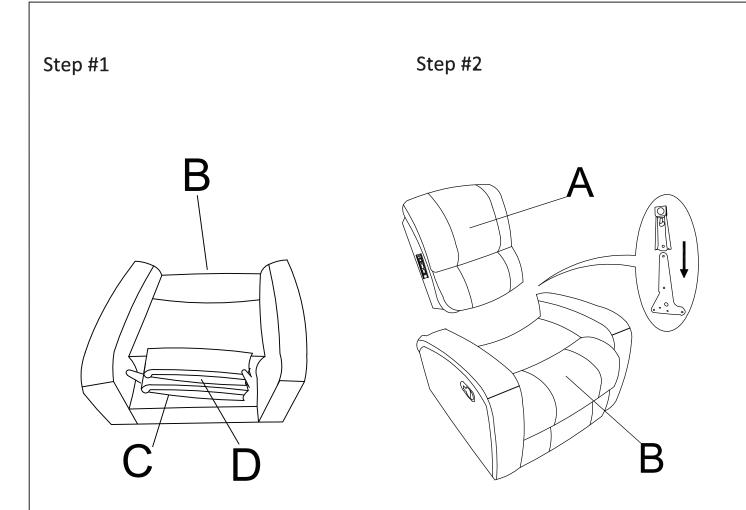

## Component list

| No | Drawing | Qty | Description |
|----|---------|-----|-------------|
| A  |         | 1   | BACK        |
| В  |         | 1   | SEAT        |
| С  |         | 1   | LSF EAR     |
| D  |         | 1   | RSF EAR     |
|    |         |     |             |
|    |         |     |             |