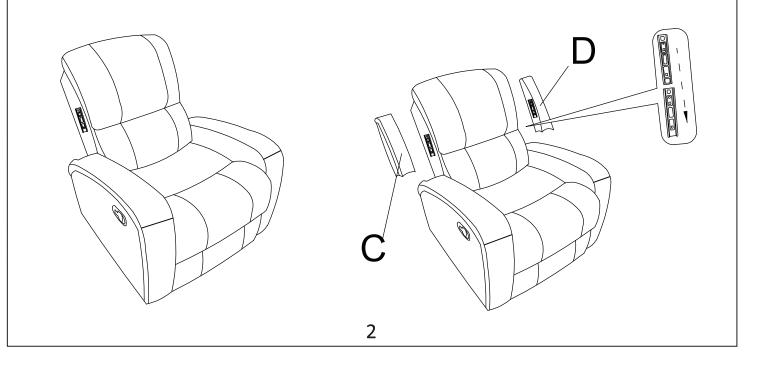

Step #3

Step #4

Care Instruction for Leather Match PU Furniture In order to maintain the original appearance of your Leather Match PU Furniture please follow below simple care procedures:

- Avoid exposing furniture directly to sunlight or heating and air conditioning outlets. Sunlight and or exposure to heating and air conditioning outlets will fade/damage Leather Match PU.
- Vacuum or wipe with a soft cloth to remove dust.
- Hardware may loosen over time. Periodically check to make sure all connection are tight, Re-tighten if necessary.