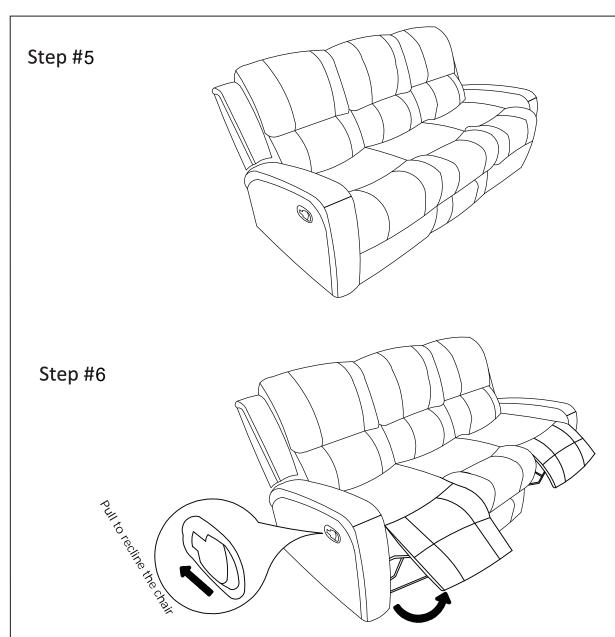

## **Assembly Instruction**

ITEM NO.: 9735BRW-3 DOUBLE RECLINING SOFA



Note: Do not use power tools for assembly. Power tools increase the risk of over tightening which lead to spliting or cracking the wood.

## Component list

| No | Drawing | Qty | Description |
|----|---------|-----|-------------|
| А  |         | 1   | LSF BACK    |
| В  |         | 1   | MIDDLE BACK |
| С  |         | 1   | RSF BACK    |
| D  |         | 1   | SEAT        |
| E  |         | 1   | LSF EAR     |
| F  |         | 1   | RSF EAR     |





## **Care Instruction for Leather Match PU Furniture**

In order to maintain the original appearance of your Leather Match PU Furniture please follow below simple care procedures:

- Avoid exposing furniture directly to sunlight or heating and air conditioning outlets. Sunlight and or exposure to heating and air conditioning outlets will fade/damage Leather Match PU.
- Vacuum or wipe with a soft cloth to remove dust.
- Hardware may loosen over time. Periodically check to make sure all connection are tight, Re-tighten if necessary.



For items use on wooden floor, hard surfaces or carpets, it is recommended to install protective pads under all legs and supports to avoid/prevent from damages/scratches and discoloration.