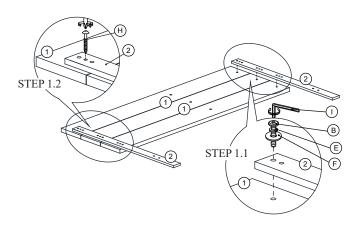

## ASSEMBLY INSTRUCTION SH251BGE-1 / SH251DGR-1 / SH251GRY-1

Begin assembly by attaching each Headboard Leg (2) to the bottom of the Headboard (1) by aligning the hole and securing with 3 Allen Bolts (B), 3 Lock Washer (E), 3 Flat Washer (F), 3 screw (H) per leg using Allen Key (I). (DO NOT FULLY TIGHTEN BOLTS FOR THIS STEP)