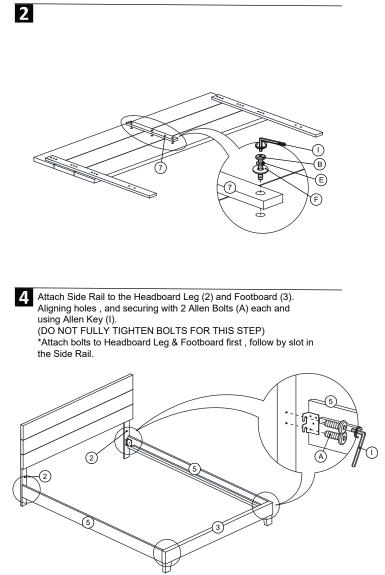

Attach each Footboard Legs (4) to the bottom of the Footboard (3) by inserting a Dowel (D) & securing with 1 Allen Bolt (C) per leg using Allen Key (J).

Attach Slat (6) to Side Rail by Secaring with 4 Screw (G) each side. Tighten all screws using philips head screw driver (NOT INCLUDED). Tighten all bolts using Allen Key (I) & (J).