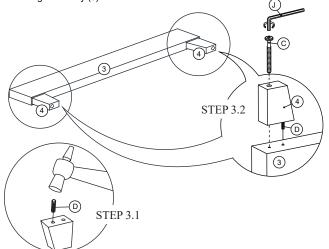

Attach each Footboard Legs (4) to the bottom of the Footboard (3) by inserting a Dowel (D) & securing with 1 Allen Bolt (C) per leg using Allen Key (J).

Attach Slat (6) to Side Rail by Secaring with 4 Screw (G) each side. Tighten all screws using philips head screw driver (NOT INCLUDED). Tighten all bolts using Allen Key (I) & (J).