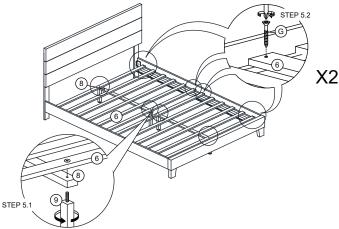

Attach each Footboard Legs (4) to the bottom of the Footboard (3) by inserting a Dowel (D) & securing with 1 Allen Bolt (C) per leg using Allen Key (J).

Attach Slat (6) to Side Rail by Secaring with 4 Screw (G) each side. Tighten all screws using philips head screw driver (NOT INCLUDED). Tighten all bolts using Allen Key (I) & (J).