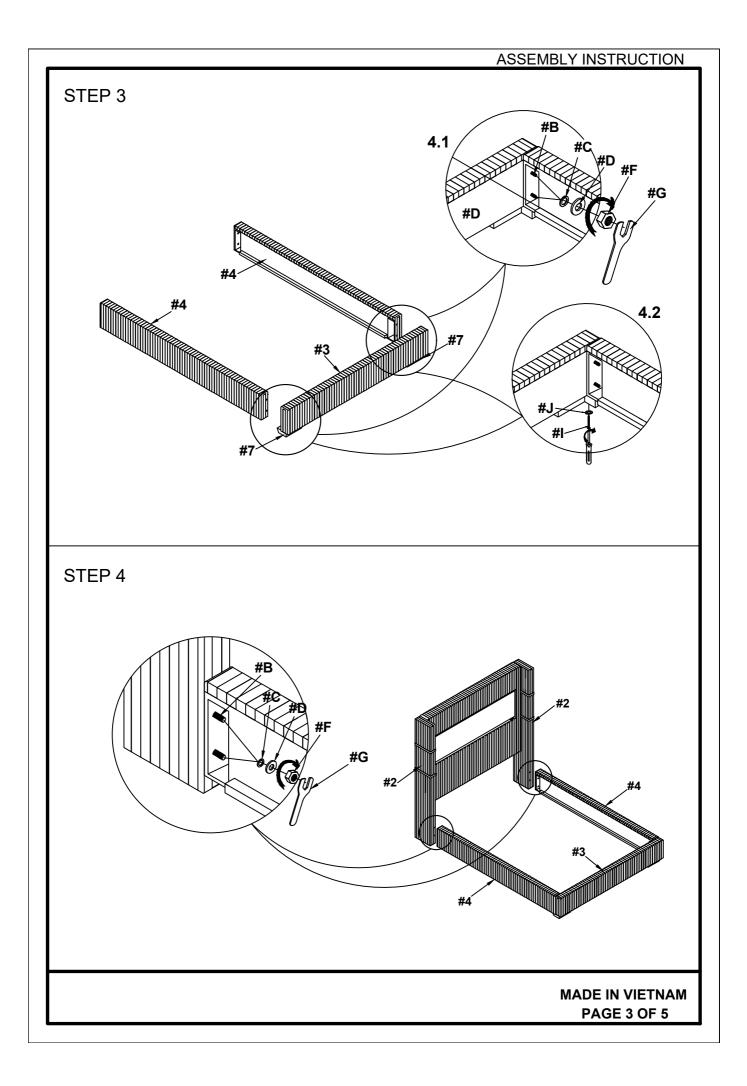

| PART LIST       |                                     |        |      |     | HARDWARE LIST        |            |               |       |  |
|-----------------|-------------------------------------|--------|------|-----|----------------------|------------|---------------|-------|--|
| NO.             | Description                         | Sketch | Q'ty | NO. | Description          | Sketch     | Size          | Q'ty  |  |
| 1               | HEADBOARD W/T<br>FIREPLACE<br>DECOR |        | 1PC  | A   | BOLT                 | annanan (D | Ø5/16" x 60MM | 6PCS  |  |
| 2               | LSF/RSF<br>HEADBOARD<br>WINGS       |        | 2PCS | В   | THREADED<br>BOLT     |            | Ø5/16" x 90MM | 8PCS  |  |
| 3               | FOOTBOARD                           |        | 1PC  | С   | SPRING WASHER        | $\bigcirc$ | Ø5/16"        | 14PCS |  |
| 4               | LSF/RSF SIDE<br>RAILS               | ľ      | 2PCS | D   | FLAT WASHER          | 0          | Ø5/16" 25mm   | 14PCS |  |
| 5               | SLATS                               |        | 4PCS | E   | ALLEN WRENCH         |            | 5MM           | 1PC   |  |
| 6               | SUPPORT LEG<br>WITH LEVELER         | Ů      | 8PCS | F   | HEX NUT              |            | 16x13x13MM    | 8PCS  |  |
| 7               | LSF/RSF L FEET                      |        | 2PCS | G   | WRENCH               | N          | 95x25x3MM     | 1PC   |  |
| 8               | REMODE<br>CONTROL                   |        | 1PC  | н   | SHORT SCREWS         | <b> </b> > | M4x30MM       | 8PCS  |  |
|                 |                                     |        |      | 1   | LONG SCREWS          | <b> </b> > | M4x50MM       | 8PCS  |  |
|                 |                                     |        |      | J   | SMALL FLAT<br>WASHER | 0          | Ø1/4" 13MM    | 8PCS  |  |
| MADE IN VIETNAM |                                     |        |      |     |                      |            |               |       |  |