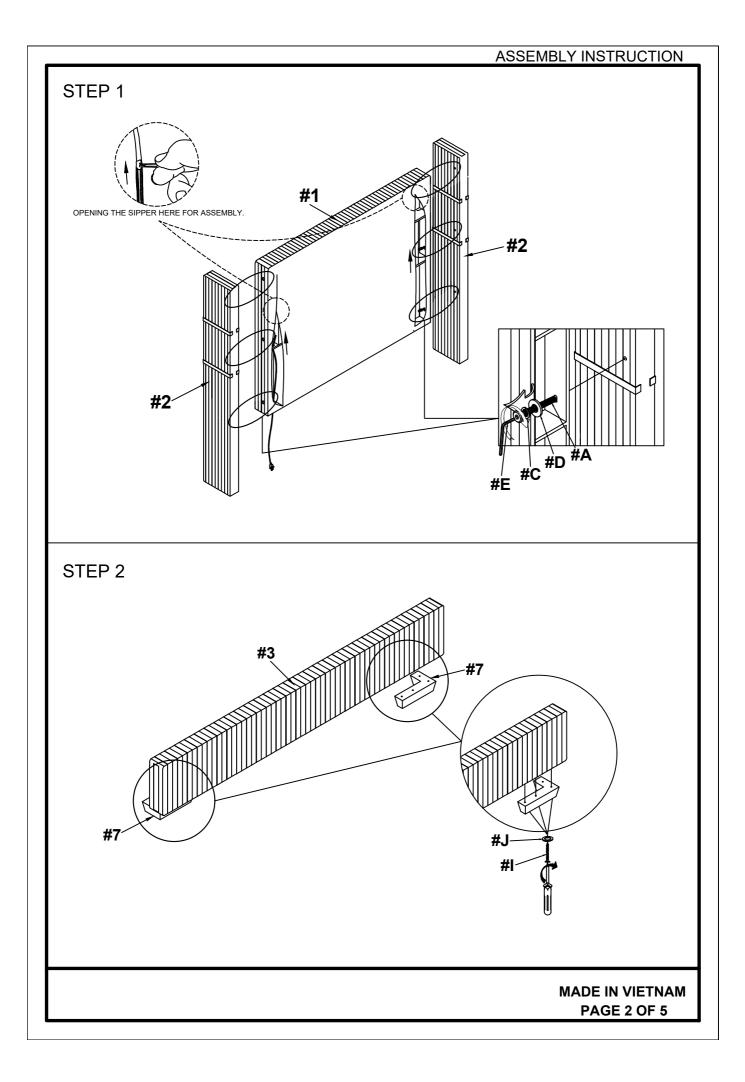

| PART LIST       |                                     |        |      |     | HARDWARE LIST        |            |               |       |  |
|-----------------|-------------------------------------|--------|------|-----|----------------------|------------|---------------|-------|--|
| NO.             | Description                         | Sketch | Q'ty | NO. | Description          | Sketch     | Size          | Q'ty  |  |
| 1               | HEADBOARD W/T<br>FIREPLACE<br>DECOR |        | 1PC  | A   | BOLT                 | annanan (D | Ø5/16" x 60MM | 6PCS  |  |
| 2               | LSF/RSF<br>HEADBOARD<br>WINGS       |        | 2PCS | В   | THREADED<br>BOLT     |            | Ø5/16" x 90MM | 8PCS  |  |
| 3               | FOOTBOARD                           |        | 1PC  | С   | SPRING WASHER        | $\bigcirc$ | Ø5/16"        | 14PCS |  |
| 4               | LSF/RSF SIDE<br>RAILS               | ľ      | 2PCS | D   | FLAT WASHER          | 0          | Ø5/16" 25mm   | 14PCS |  |
| 5               | SLATS                               |        | 4PCS | E   | ALLEN WRENCH         |            | 5MM           | 1PC   |  |
| 6               | SUPPORT LEG<br>WITH LEVELER         | Ů      | 8PCS | F   | HEX NUT              |            | 16x13x13MM    | 8PCS  |  |
| 7               | LSF/RSF L FEET                      |        | 2PCS | G   | WRENCH               | N          | 95x25x3MM     | 1PC   |  |
| 8               | REMODE<br>CONTROL                   |        | 1PC  | н   | SHORT SCREWS         | <b> </b> > | M4x30MM       | 8PCS  |  |
|                 |                                     |        |      | 1   | LONG SCREWS          | <b> </b> > | M4x50MM       | 8PCS  |  |
|                 |                                     |        |      | J   | SMALL FLAT<br>WASHER | 0          | Ø1/4" 13MM    | 8PCS  |  |
| MADE IN VIETNAM |                                     |        |      |     |                      |            |               |       |  |