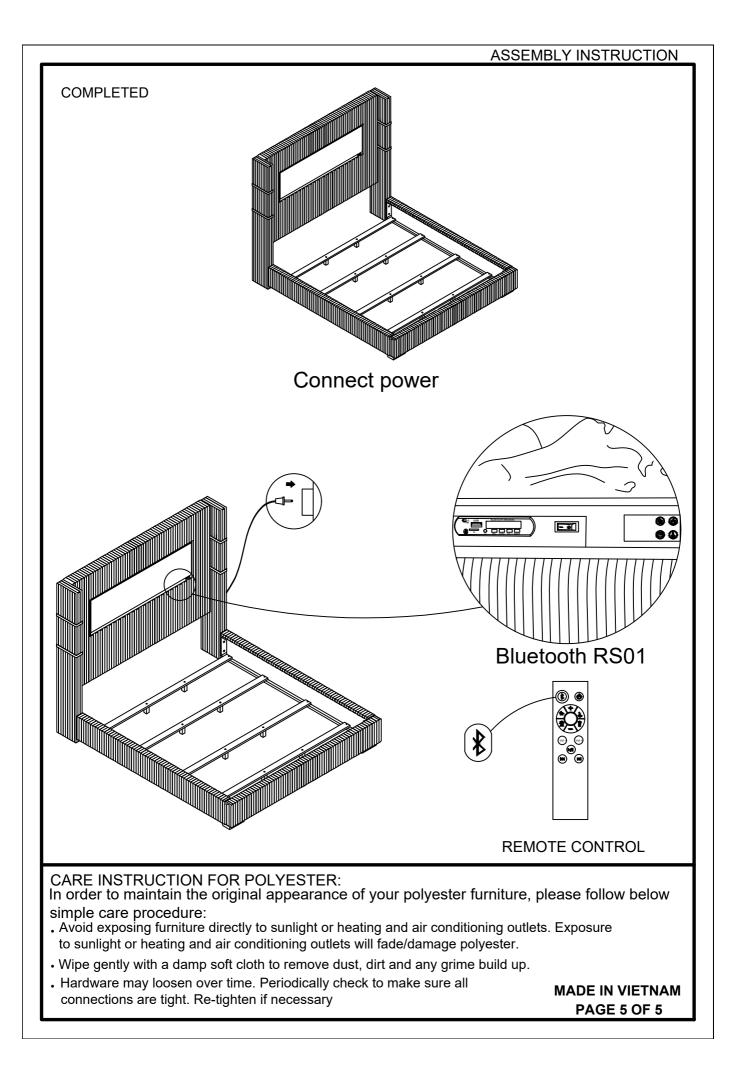

| PART LIST       |                                     |        |      |     | HARDWARE LIST        |            |               |       |  |
|-----------------|-------------------------------------|--------|------|-----|----------------------|------------|---------------|-------|--|
| NO.             | Description                         | Sketch | Q'ty | NO. | Description          | Sketch     | Size          | Q'ty  |  |
| 1               | HEADBOARD W/T<br>FIREPLACE<br>DECOR |        | 1PC  | A   | BOLT                 | annanan (D | Ø5/16" x 60MM | 6PCS  |  |
| 2               | LSF/RSF<br>HEADBOARD<br>WINGS       |        | 2PCS | В   | THREADED<br>BOLT     |            | Ø5/16" x 90MM | 8PCS  |  |
| 3               | FOOTBOARD                           |        | 1PC  | С   | SPRING WASHER        | $\bigcirc$ | Ø5/16"        | 14PCS |  |
| 4               | LSF/RSF SIDE<br>RAILS               | ľ      | 2PCS | D   | FLAT WASHER          | 0          | Ø5/16" 25mm   | 14PCS |  |
| 5               | SLATS                               |        | 4PCS | E   | ALLEN WRENCH         |            | 5MM           | 1PC   |  |
| 6               | SUPPORT LEG<br>WITH LEVELER         | Ů      | 8PCS | F   | HEX NUT              |            | 16x13x13MM    | 8PCS  |  |
| 7               | LSF/RSF L FEET                      |        | 2PCS | G   | WRENCH               | N          | 95x25x3MM     | 1PC   |  |
| 8               | REMODE<br>CONTROL                   |        | 1PC  | н   | SHORT SCREWS         | <b> </b> > | M4x30MM       | 8PCS  |  |
|                 |                                     |        |      | 1   | LONG SCREWS          | <b> </b> > | M4x50MM       | 8PCS  |  |
|                 |                                     |        |      | J   | SMALL FLAT<br>WASHER | 0          | Ø1/4" 13MM    | 8PCS  |  |
| MADE IN VIETNAM |                                     |        |      |     |                      |            |               |       |  |