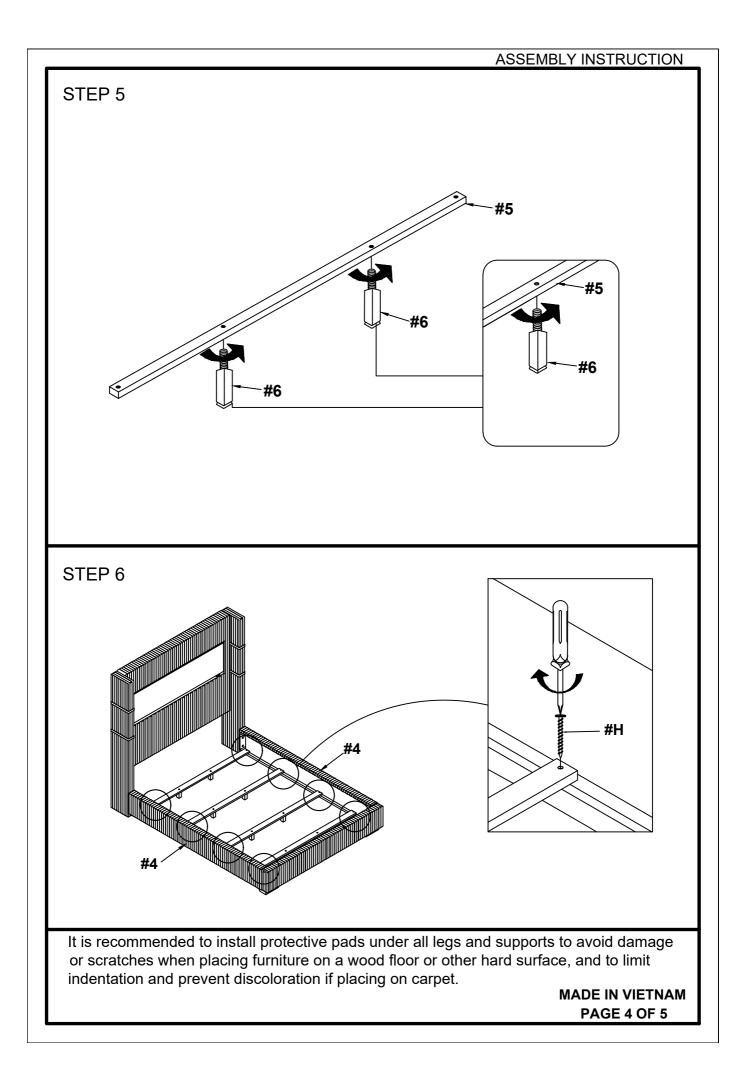

| PART LIST       |                                     |        |      |     | HARDWARE LIST        |            |               |       |  |
|-----------------|-------------------------------------|--------|------|-----|----------------------|------------|---------------|-------|--|
| NO.             | Description                         | Sketch | Q'ty | NO. | Description          | Sketch     | Size          | Q'ty  |  |
| 1               | HEADBOARD W/T<br>FIREPLACE<br>DECOR |        | 1PC  | A   | BOLT                 | annanan (D | Ø5/16" x 60MM | 6PCS  |  |
| 2               | LSF/RSF<br>HEADBOARD<br>WINGS       |        | 2PCS | В   | THREADED<br>BOLT     |            | Ø5/16" x 90MM | 8PCS  |  |
| 3               | FOOTBOARD                           |        | 1PC  | С   | SPRING WASHER        | $\bigcirc$ | Ø5/16"        | 14PCS |  |
| 4               | LSF/RSF SIDE<br>RAILS               | ľ      | 2PCS | D   | FLAT WASHER          | 0          | Ø5/16" 25mm   | 14PCS |  |
| 5               | SLATS                               |        | 4PCS | E   | ALLEN WRENCH         |            | 5MM           | 1PC   |  |
| 6               | SUPPORT LEG<br>WITH LEVELER         | Ů      | 8PCS | F   | HEX NUT              |            | 16x13x13MM    | 8PCS  |  |
| 7               | LSF/RSF L FEET                      |        | 2PCS | G   | WRENCH               | N          | 95x25x3MM     | 1PC   |  |
| 8               | REMODE<br>CONTROL                   |        | 1PC  | н   | SHORT SCREWS         | <b> </b> > | M4x30MM       | 8PCS  |  |
|                 |                                     |        |      | 1   | LONG SCREWS          | <b> </b> > | M4x50MM       | 8PCS  |  |
|                 |                                     |        |      | J   | SMALL FLAT<br>WASHER | 0          | Ø1/4" 13MM    | 8PCS  |  |
| MADE IN VIETNAM |                                     |        |      |     |                      |            |               |       |  |