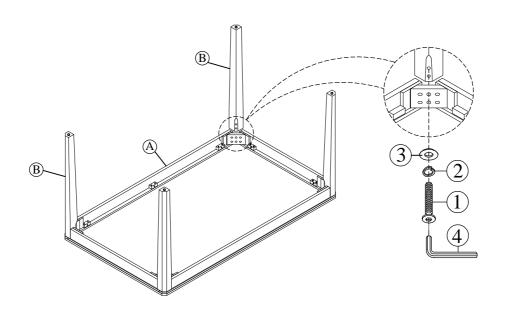

| A Table Top 1PC  | PARTS / TABLE |             |        |      |  |
|------------------|---------------|-------------|--------|------|--|
|                  | NO            | Description | Sketch | Q'ty |  |
| B Table leg 4PCS | A             | Table Top   |        | 1PC  |  |
|                  | В             | Table leg   |        | 4PCS |  |

|    | HARDWARE LIST / TABLE |          |                  |      |
|----|-----------------------|----------|------------------|------|
| NO | Description           | Sketch   | Size             | Q'ty |
| 1  | Long Bolt             | <u> </u> | Ø5/16" x 60mm    | 8PCS |
| 2  | Lock Washer           | <u></u>  | Ø5/16"x13D x 2mm | 8PCS |
| 3  | Flat Washer           |          | Ø5/16"x19D x 2mm | 8PCS |
| 4  | Allen Key             |          | 4mm              | 1PC  |

Step 1

PAGE 1 OF 3 MADE IN VIETNAM