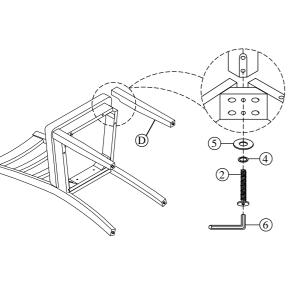

| PARTS / CHAIR |              |            |      |
|---------------|--------------|------------|------|
| NO            | Description  | Sketch     | Q'ty |
| A             | Chair Back   |            | 1PC  |
| В             | Seat Frame   |            | 1PC  |
| С             | Seat Cushion | $\Diamond$ | 1PC  |
| D             | Front Leg    |            | 2PCS |
| •             | *            | •          |      |

| HARDWARE LIST / CHAIR |             |          |                 |       |
|-----------------------|-------------|----------|-----------------|-------|
| NO                    | Description | Sketch   | Size            | Q'ty  |
| 1                     | Long Bolt   |          | Ø1/4" x 75mm    | 4PCS  |
| 2                     | Medium Bolt |          | Ø1/4" x 50mm    | 4PCS  |
| 3                     | Short Bolt  |          | Ø1/4" x 38mm    | 2PCS  |
| 4                     | Lock Washer | <u>o</u> | Ø1/4"x11D x 2mm | 10PCS |
| 5                     | Flat Washer |          | Ø1/4"x19D x 2mm | 10PCS |
| 6                     | Allen Key   |          | 4mm             | 1PC   |
| 7                     | Screws      | Omm)     | #4"x38mm        | 6PCS  |

**1** 7

Step 1

Step 3

### DO NOT TIGHTEN BOLTS UNTIL COMPLETELY ASSEMBLED.

It is recommended to install protective pads under all legs and supports to avoid damage or scratches when placing furniture on a wood floor or other hard surface, and to limit indentation and prevent discoloration if placing on carpet.