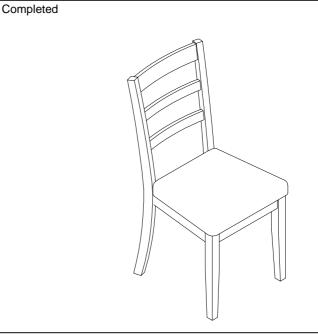

| PARTS / CHAIR |              |            |      |
|---------------|--------------|------------|------|
| NO            | Description  | Sketch     | Q'ty |
| A             | Chair Back   |            | 1PC  |
| В             | Seat Frame   |            | 1PC  |
| С             | Seat Cushion | $\Diamond$ | 1PC  |
| D             | Front Leg    |            | 2PCS |
| •             | *            | •          |      |