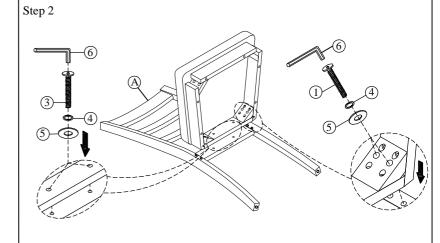

| PARTS / CHAIR |              |            |      |
|---------------|--------------|------------|------|
| NO            | Description  | Sketch     | Q'ty |
| A             | Chair Back   |            | 1PC  |
| В             | Seat Frame   |            | 1PC  |
| С             | Seat Cushion | $\Diamond$ | 1PC  |
| D             | Front Leg    |            | 2PCS |
| •             | *            | •          |      |

| HARDWARE LIST / CHAIR |             |          |                 |       |
|-----------------------|-------------|----------|-----------------|-------|
| NO                    | Description | Sketch   | Size            | Q'ty  |
| 1                     | Long Bolt   |          | Ø1/4" x 75mm    | 4PCS  |
| 2                     | Medium Bolt |          | Ø1/4" x 50mm    | 4PCS  |
| 3                     | Short Bolt  |          | Ø1/4" x 38mm    | 2PCS  |
| 4                     | Lock Washer | <u>o</u> | Ø1/4"x11D x 2mm | 10PCS |
| 5                     | Flat Washer |          | Ø1/4"x19D x 2mm | 10PCS |
| 6                     | Allen Key   |          | 4mm             | 1PC   |
| 7                     | Screws      | Omm)     | #4"x38mm        | 6PCS  |

**1** 7

Step 1

Step 3

### DO NOT TIGHTEN BOLTS UNTIL COMPLETELY ASSEMBLED.

It is recommended to install protective pads under all legs and supports to avoid damage or scratches when placing furniture on a wood floor or other hard surface, and to limit indentation and prevent discoloration if placing on carpet.