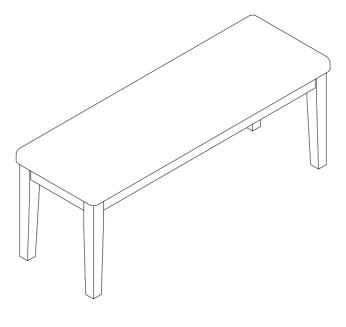

| PARTS / BENCH |              |        |      |  |
|---------------|--------------|--------|------|--|
| NO            | Description  | Sketch | Q'ty |  |
| A             | Seat Cushion |        | 1PC  |  |
| В             | Seat Frame   |        | 1PC  |  |
| С             | Leg          |        | 4PCS |  |