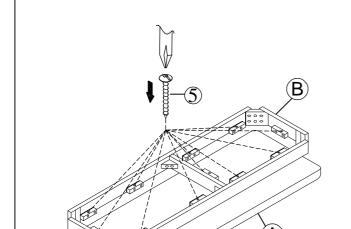

| PARTS / BENCH |              |        |      |  |
|---------------|--------------|--------|------|--|
| NO            | Description  | Sketch | Q'ty |  |
| A             | Seat Cushion |        | 1PC  |  |
| В             | Seat Frame   |        | 1PC  |  |
| С             | Leg          |        | 4PCS |  |

|    | HAI         | RDWARE LIS | T / BENCH        |       |
|----|-------------|------------|------------------|-------|
| NO | Description | Sketch     | Size             | Q'ty  |
| 1  | Long Bolt   |            | Ø5/16" x 60mm    | 8PCS  |
| 2  | Lock Washer | 0          | Ø5/16"x13D x 2mm | 8PCS  |
| 3  | Flat Washer | 0          | Ø5/16"x19D x 2mm | 8PCS  |
| 4  | Allen Key   |            | 4mm              | 1PC   |
| 5  | Screw       | <i>⊕</i>   | #4"x25mm         | 11PCS |

Step 1

PAGE 2 OF 3 MADE IN VIETNAM