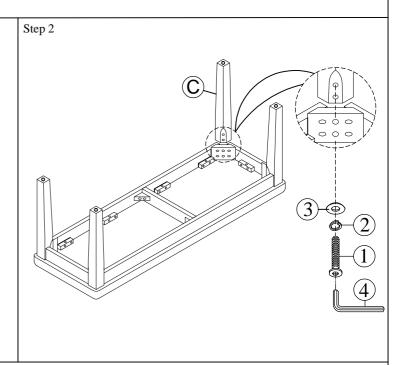

| PARTS / BENCH |              |        |      |  |
|---------------|--------------|--------|------|--|
| NO            | Description  | Sketch | Q'ty |  |
| A             | Seat Cushion |        | 1PC  |  |
| В             | Seat Frame   |        | 1PC  |  |
| С             | Leg          |        | 4PCS |  |

|    | HAI         | RDWARE LIS | T / BENCH        |       |
|----|-------------|------------|------------------|-------|
| NO | Description | Sketch     | Size             | Q'ty  |
| 1  | Long Bolt   |            | Ø5/16" x 60mm    | 8PCS  |
| 2  | Lock Washer | 0          | Ø5/16"x13D x 2mm | 8PCS  |
| 3  | Flat Washer | 0          | Ø5/16"x19D x 2mm | 8PCS  |
| 4  | Allen Key   |            | 4mm              | 1PC   |
| 5  | Screw       | <i>⊕</i>   | #4"x25mm         | 11PCS |

Step 1

PAGE 2 OF 3 MADE IN VIETNAM