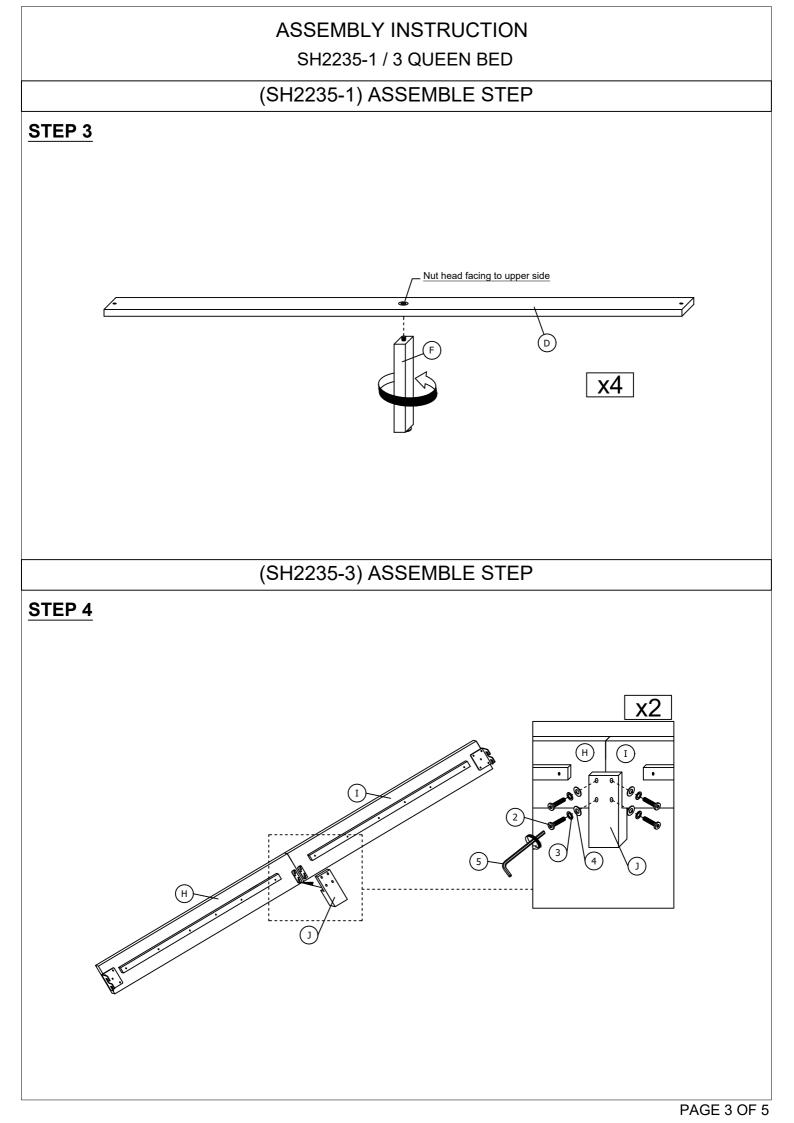

| PARTS LIST |                    |        |       |  |  |  |
|------------|--------------------|--------|-------|--|--|--|
|            | SH2235-1           |        |       |  |  |  |
| ITEM       | DESCRIPTION        | SKETCH | QTY   |  |  |  |
| A          | HEADBOARD          |        | 1 PC  |  |  |  |
| В          | HEADBOARD LEG (L)  |        | 1 PC  |  |  |  |
| С          | HEADBOARD LEG (R)  |        | 1 PC  |  |  |  |
| D          | SLAT               |        | 4 PCS |  |  |  |
| E          | HEADBOARD CROSSBAR |        | 1 PC  |  |  |  |
| F          | SUPPORT            |        | 4 PCS |  |  |  |

|      | HARDWARES LIST (RED BAG)     |            |        |  |  |  |
|------|------------------------------|------------|--------|--|--|--|
|      | SH2235-1                     |            |        |  |  |  |
| ITEM | DESCRIPTION                  | SKETCH     | QTY    |  |  |  |
| 1    | JCBB SCREW<br>(M8 x 35MM)    |            | 10 PCS |  |  |  |
| 2    | SPRING WASHER<br>(M8 x 14MM) | 0          | 6 PCS  |  |  |  |
| 3    | FLAT WASHER<br>(M8 x 22MM)   | $\bigcirc$ | 6 PCS  |  |  |  |
| 4    | JCBC SCREW<br>(M6 x 40MM)    |            | 2 PCS  |  |  |  |
| 5    | SPRING WASHER<br>(M6 x 13MM) | 0          | 2 PCS  |  |  |  |
| 6    | FLAT WASHER<br>(M6 x 19MM)   | 0          | 2 PCS  |  |  |  |
| 7    | CSK SCREW<br>(M4 x 32MM)     |            | 8 PCS  |  |  |  |
| 8    | ALLEN KEY (M4 x 65MM)        |            | 1 PC   |  |  |  |
| 9    | ALLEN KEY<br>(M5 x 65MM)     |            | 1 PC   |  |  |  |

| PARTS LIST |                       |                                        |       |  |  |  |
|------------|-----------------------|----------------------------------------|-------|--|--|--|
|            | SH2235-3              |                                        |       |  |  |  |
| ITEM       | DESCRIPTION           | SKETCH                                 | QTY   |  |  |  |
| G          | FOOTBOARD             |                                        | 1 PC  |  |  |  |
| н          | SIDE RAIL (i)         | 0                                      | 2 PCS |  |  |  |
| I          | SIDE RAIL (ii)        | . ———————————————————————————————————— | 2 PCS |  |  |  |
| J          | SIDE RAIL SUPPORT LEG |                                        | 2 PCS |  |  |  |

|      | HARDWARES LIST (WHITE BAG)   |        |       |  |  |  |
|------|------------------------------|--------|-------|--|--|--|
|      | SH2235-3                     |        |       |  |  |  |
| ITEM | DESCRIPTION                  | SKETCH | QTY   |  |  |  |
| 1    | JCBB SCREW<br>(M8 x 35MM)    |        | 4 PCS |  |  |  |
| 2    | JCBB SCREW<br>(M8 x 25MM)    |        | 8 PCS |  |  |  |
| 3    | SPRING WASHER<br>(M8 x 14MM) | 0      | 8 PCS |  |  |  |
| 4    | FLAT WASHER<br>(M8 x 22MM)   | 0      | 8 PCS |  |  |  |
| 5    | ALLEN KEY<br>(M5 x 65MM)     |        | 1 PC  |  |  |  |