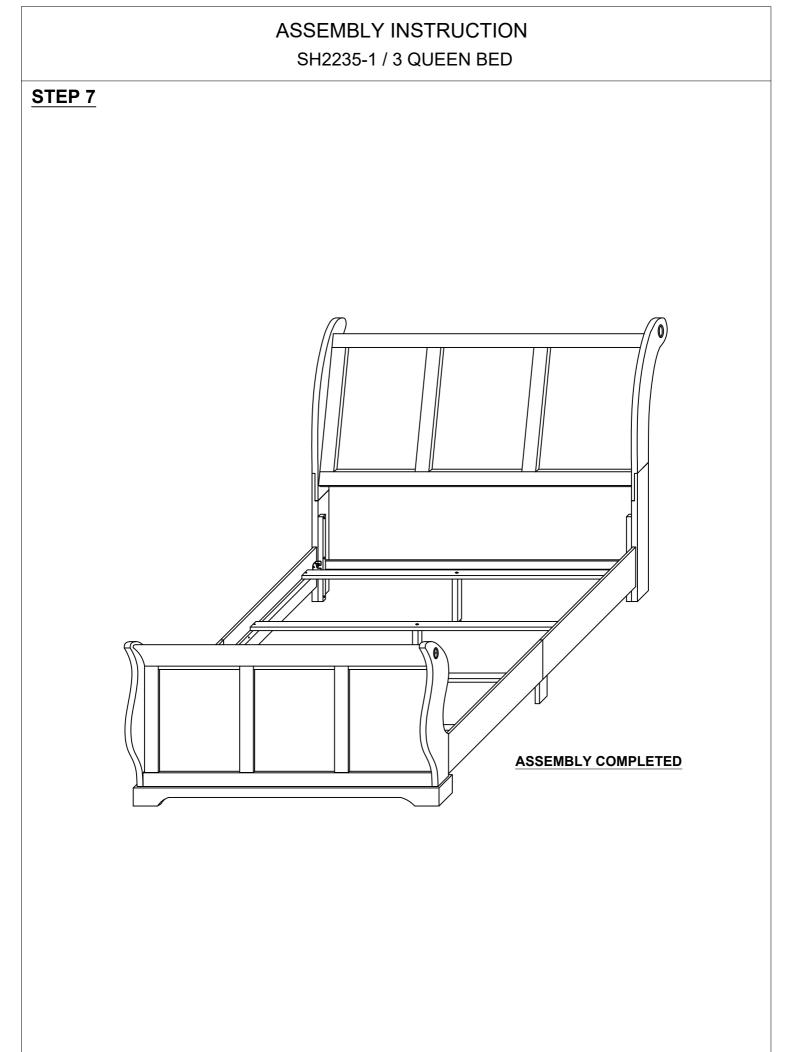

| PARTS LIST |                    |        |       |  |  |  |
|------------|--------------------|--------|-------|--|--|--|
|            | SH2235-1           |        |       |  |  |  |
| ITEM       | DESCRIPTION        | SKETCH | QTY   |  |  |  |
| A          | HEADBOARD          |        | 1 PC  |  |  |  |
| В          | HEADBOARD LEG (L)  |        | 1 PC  |  |  |  |
| С          | HEADBOARD LEG (R)  |        | 1 PC  |  |  |  |
| D          | SLAT               |        | 4 PCS |  |  |  |
| E          | HEADBOARD CROSSBAR |        | 1 PC  |  |  |  |
| F          | SUPPORT            |        | 4 PCS |  |  |  |

| PARTS LIST |                       |                                        |       |  |  |  |
|------------|-----------------------|----------------------------------------|-------|--|--|--|
|            | SH2235-3              |                                        |       |  |  |  |
| ITEM       | DESCRIPTION           | SKETCH                                 | QTY   |  |  |  |
| G          | FOOTBOARD             |                                        | 1 PC  |  |  |  |
| н          | SIDE RAIL (i)         | 0                                      | 2 PCS |  |  |  |
| I          | SIDE RAIL (ii)        | . ———————————————————————————————————— | 2 PCS |  |  |  |
| J          | SIDE RAIL SUPPORT LEG |                                        | 2 PCS |  |  |  |