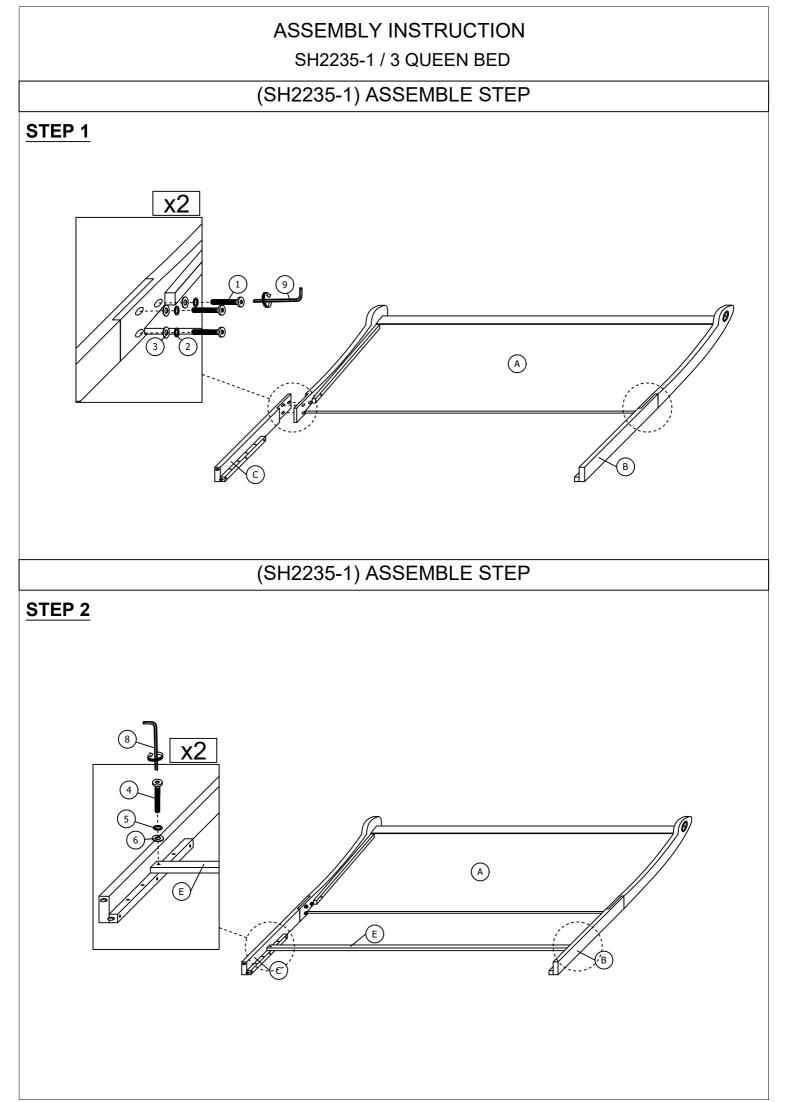

| PARTS LIST |                    |        |       |  |  |  |
|------------|--------------------|--------|-------|--|--|--|
|            | SH2235-1           |        |       |  |  |  |
| ITEM       | DESCRIPTION        | SKETCH | QTY   |  |  |  |
| A          | HEADBOARD          |        | 1 PC  |  |  |  |
| В          | HEADBOARD LEG (L)  |        | 1 PC  |  |  |  |
| С          | HEADBOARD LEG (R)  |        | 1 PC  |  |  |  |
| D          | SLAT               |        | 4 PCS |  |  |  |
| E          | HEADBOARD CROSSBAR |        | 1 PC  |  |  |  |
| F          | SUPPORT            |        | 4 PCS |  |  |  |

|      | HARDWARES LIST (RED BAG)     |            |        |  |  |  |
|------|------------------------------|------------|--------|--|--|--|
|      | SH2235-1                     |            |        |  |  |  |
| ITEM | DESCRIPTION                  | SKETCH     | QTY    |  |  |  |
| 1    | JCBB SCREW<br>(M8 x 35MM)    |            | 10 PCS |  |  |  |
| 2    | SPRING WASHER<br>(M8 x 14MM) | 0          | 6 PCS  |  |  |  |
| 3    | FLAT WASHER<br>(M8 x 22MM)   | $\bigcirc$ | 6 PCS  |  |  |  |
| 4    | JCBC SCREW<br>(M6 x 40MM)    |            | 2 PCS  |  |  |  |
| 5    | SPRING WASHER<br>(M6 x 13MM) | 0          | 2 PCS  |  |  |  |
| 6    | FLAT WASHER<br>(M6 x 19MM)   | 0          | 2 PCS  |  |  |  |
| 7    | CSK SCREW<br>(M4 x 32MM)     |            | 8 PCS  |  |  |  |
| 8    | ALLEN KEY (M4 x 65MM)        |            | 1 PC   |  |  |  |
| 9    | ALLEN KEY<br>(M5 x 65MM)     |            | 1 PC   |  |  |  |