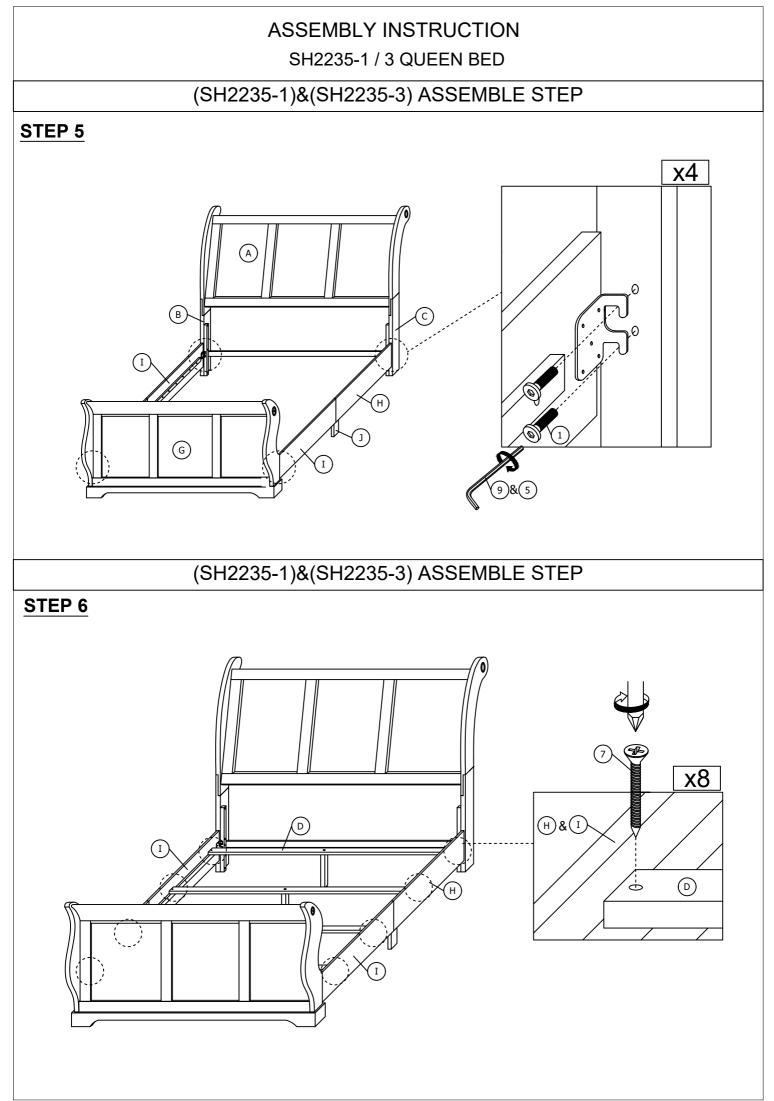

| PARTS LIST |                    |        |       |  |  |  |
|------------|--------------------|--------|-------|--|--|--|
|            | SH2235-1           |        |       |  |  |  |
| ITEM       | DESCRIPTION        | SKETCH | QTY   |  |  |  |
| A          | HEADBOARD          |        | 1 PC  |  |  |  |
| В          | HEADBOARD LEG (L)  |        | 1 PC  |  |  |  |
| С          | HEADBOARD LEG (R)  |        | 1 PC  |  |  |  |
| D          | SLAT               |        | 4 PCS |  |  |  |
| E          | HEADBOARD CROSSBAR |        | 1 PC  |  |  |  |
| F          | SUPPORT            |        | 4 PCS |  |  |  |

|      | HARDWARES LIST (RED BAG)     |            |        |  |  |  |
|------|------------------------------|------------|--------|--|--|--|
|      | SH2235-1                     |            |        |  |  |  |
| ITEM | DESCRIPTION                  | SKETCH     | QTY    |  |  |  |
| 1    | JCBB SCREW<br>(M8 x 35MM)    |            | 10 PCS |  |  |  |
| 2    | SPRING WASHER<br>(M8 x 14MM) | 0          | 6 PCS  |  |  |  |
| 3    | FLAT WASHER<br>(M8 x 22MM)   | $\bigcirc$ | 6 PCS  |  |  |  |
| 4    | JCBC SCREW<br>(M6 x 40MM)    |            | 2 PCS  |  |  |  |
| 5    | SPRING WASHER<br>(M6 x 13MM) | 0          | 2 PCS  |  |  |  |
| 6    | FLAT WASHER<br>(M6 x 19MM)   | 0          | 2 PCS  |  |  |  |
| 7    | CSK SCREW<br>(M4 x 32MM)     |            | 8 PCS  |  |  |  |
| 8    | ALLEN KEY (M4 x 65MM)        |            | 1 PC   |  |  |  |
| 9    | ALLEN KEY<br>(M5 x 65MM)     |            | 1 PC   |  |  |  |

| PARTS LIST |                       |                                        |       |  |  |  |
|------------|-----------------------|----------------------------------------|-------|--|--|--|
|            | SH2235-3              |                                        |       |  |  |  |
| ITEM       | DESCRIPTION           | SKETCH                                 | QTY   |  |  |  |
| G          | FOOTBOARD             |                                        | 1 PC  |  |  |  |
| н          | SIDE RAIL (i)         | 0                                      | 2 PCS |  |  |  |
| I          | SIDE RAIL (ii)        | . ———————————————————————————————————— | 2 PCS |  |  |  |
| J          | SIDE RAIL SUPPORT LEG |                                        | 2 PCS |  |  |  |

|      | HARDWARES LIST (WHITE BAG)   |        |       |  |  |  |
|------|------------------------------|--------|-------|--|--|--|
|      | SH2235-3                     |        |       |  |  |  |
| ITEM | DESCRIPTION                  | SKETCH | QTY   |  |  |  |
| 1    | JCBB SCREW<br>(M8 x 35MM)    |        | 4 PCS |  |  |  |
| 2    | JCBB SCREW<br>(M8 x 25MM)    |        | 8 PCS |  |  |  |
| 3    | SPRING WASHER<br>(M8 x 14MM) | 0      | 8 PCS |  |  |  |
| 4    | FLAT WASHER<br>(M8 x 22MM)   | 0      | 8 PCS |  |  |  |
| 5    | ALLEN KEY<br>(M5 x 65MM)     |        | 1 PC  |  |  |  |