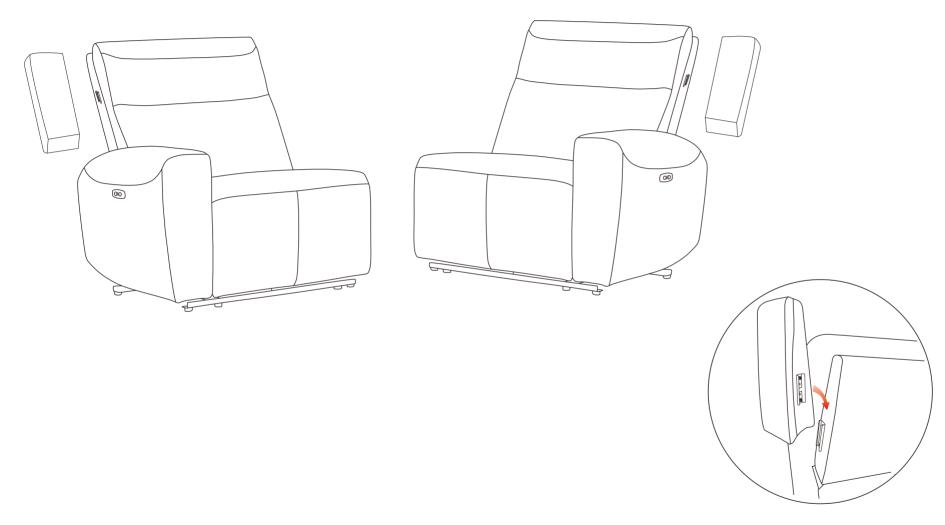

#### STEP 4/5/6

Align the connectors and connect all the items together, according to the diagram, then press down to ensure a perfect fit. Please be careful to avoid the damage to the sofa.

Please check and connect the power port of seat motor and headrest motor, make sure secure the protector.