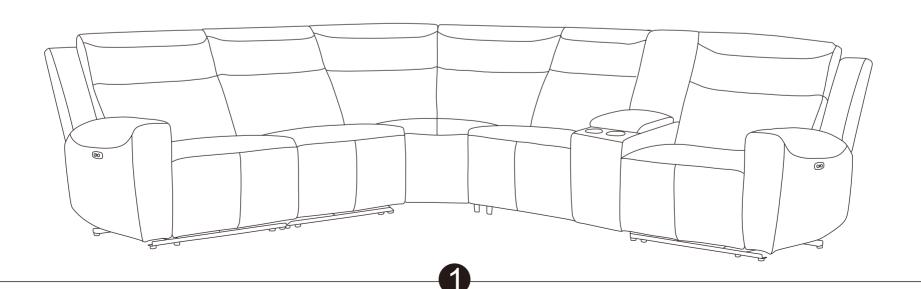

# **Assembly Instructions**

Item: SH3411

Power Left Arm Recliner, power headrest Power Right Arm Recliner, power headrest Power Armless Chair Recliner, power headrest Armless Chair Corner Wedge Console

#### SKU:

SH3411FMT-LRPWH SH3411FMT-ARPWH SH3411FMT-CR SH3411FSN-LRPWH SH3411FSN-ARPWH SH3411FSN-CR SH3411FMT-RRPWH SH3411FMT-AC SH3411FMT-CN SH3411FSN-RRPWH SH3411FSN-AC SH3411FSN-CN