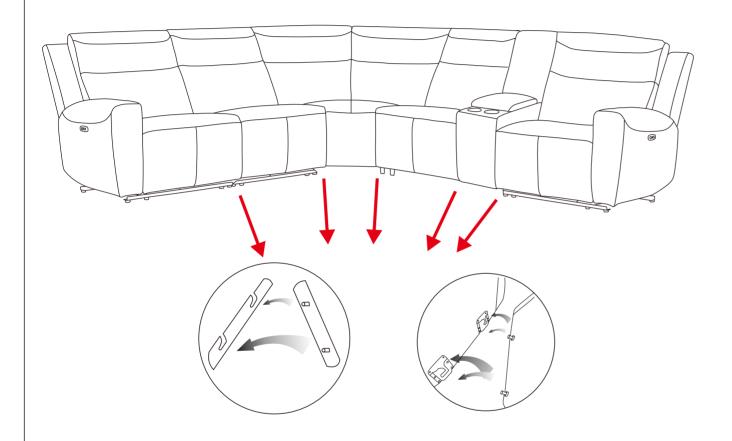

# STEP 1 Attaching the Backrest to the Body

Please align the connectors of the backrest and seat according to the diagram, then press down to ensure a perfect fit.

#### STEP 3

Please connect the backrest and the wing according to the diagram.

#### STEP 4/5/6

Align the connectors and connect all the items together, according to the diagram, then press down to ensure a perfect fit. Please be careful to avoid the damage to the sofa.

Please check and connect the power port of seat motor and headrest motor, make sure secure the protector.