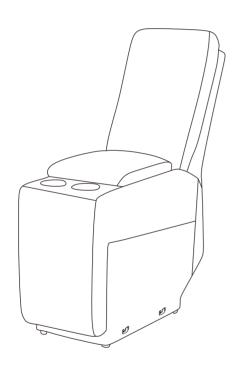

# POWER CONNECTIONS

| Location | Function          |
|----------|-------------------|
| 1        | Seat Forward      |
| 2        | Home Button       |
| 3        | USB Port          |
| 4        | Headrest Forward  |
| 5        | Headrest Backward |