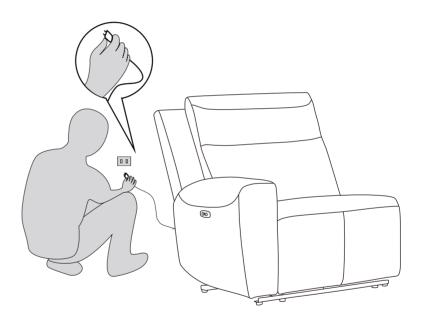

the Body









Please align the connectors of the backrest and seat according to the diagram, then press down to ensure a perfect fit.

#### STEP 2





Please take out the Back(Console) from the bottom of the console. Align the holes of the Back and console, then tighten the screws in a clockwise direction.



#### STEP 3



Please connect the backrest and the wing according to the diagram.

#### STEP 4/5/6





Align the connectors and connect all the items together, according to the diagram, then press down to ensure a perfect fit. Please be careful to avoid the damage to the sofa.

Please check and connect the power port of seat motor and headrest motor, make sure secure the protector.

#### Fasten the Velcro



Attach the Velcro on the back of the sofa

# Connect the power supply



# POWER CONNECTIONS





| Location | Function          |
|----------|-------------------|
| 1        | Seat Forward      |
| 2        | Home Button       |
| 3        | USB Port          |
| 4        | Headrest Forward  |
| 5        | Headrest Backward |