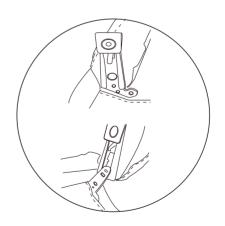

#### STEP 3

Please connect the backrest and the wing according to the diagram.

#### STEP 4/5/6

Align the connectors and connect all the items together, according to the diagram, then press down to ensure a perfect fit. Please be careful to avoid the damage to the sofa.

Please check and connect the power port of seat motor and headrest motor, make sure secure the protector.