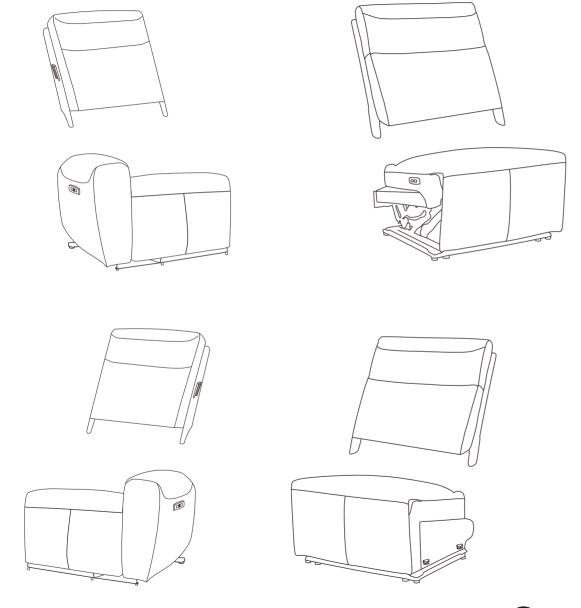

# List of Parts

| List of Parts |         |                        |     |
|---------------|---------|------------------------|-----|
| NO.           | Schetch | Description            | QTY |
| Α             |         | Back (L)               | 1   |
| В             |         | Back(Armless Recliner) | 1   |
| С             |         | Back (Corner L)        | 1   |
| D             |         | Back (Corner R)        | 1   |
| E             |         | Back(Armless Chair)    | 1   |
| F             |         | Back (R)               | 1   |
| G             |         | Back (Console)         | 1   |
| Н             |         | Wing(L)                | 1   |
| I             |         | Wing(R)                | 1   |