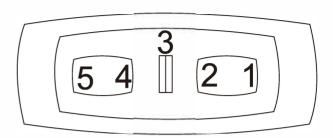

# POWER CONNECTIONS

| Location | Function          |
|----------|-------------------|
| 1        | Seat Forward      |
| 2        | Home Button       |
| 3        | USB Port          |
| 4        | Headrest Forward  |
| 5        | Headrest Backward |