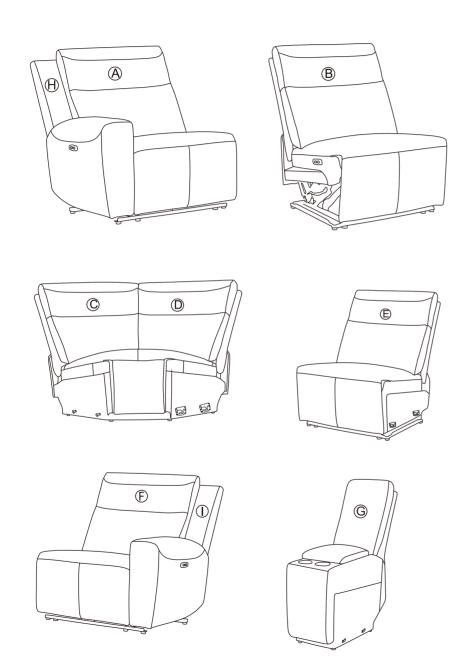

# List of Parts

| List of Parts |         |                        |     |
|---------------|---------|------------------------|-----|
| NO.           | Schetch | Description            | QTY |
| Α             |         | Back (L)               | 1   |
| В             |         | Back(Armless Recliner) | 1   |
| С             |         | Back (Corner L)        | 1   |
| D             |         | Back (Corner R)        | 1   |
| E             |         | Back(Armless Chair)    | 1   |
| F             |         | Back (R)               | 1   |
| G             |         | Back (Console)         | 1   |
| Н             |         | Wing(L)                | 1   |
| I             |         | Wing(R)                | 1   |