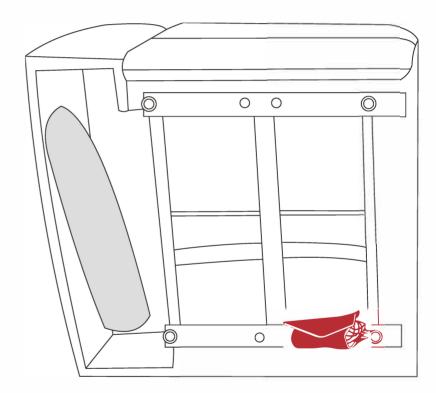

# **Assembly Instructions**

Item: SH3411

Power Left Arm Recliner, power headrest Power Right Arm Recliner, power headrest Power Armless Chair Recliner, power headrest Armless Chair Corner Wedge Console

#### SKU:

SH3411FMT-LRPWH SH3411FMT-ARPWH SH3411FMT-CR SH3411FSN-LRPWH SH3411FSN-ARPWH SH3411FSN-CR SH3411FMT-RRPWH SH3411FMT-AC SH3411FMT-CN SH3411FSN-RRPWH SH3411FSN-AC SH3411FSN-CN



# Preparations

# **Pre-Assembly Preparations**

Thank you for choosing our product, please read this instruction carefully before assembly.

First, to avoid damage to the product, please make sure you have a large and clean place to assemble. Second, please check all the parts according to the list on the next page.



# List of Parts



| List of Parts |         |                        |     |
|---------------|---------|------------------------|-----|
| NO.           | Schetch | Description            | QTY |
| Α             |         | Back (L)               | 1   |
| В             |         | Back(Armless Recliner) | 1   |
| С             |         | Back (Corner L)        | 1   |
| D             |         | Back (Corner R)        | 1   |
| E             |         | Back(Armless Chair)    | 1   |
| F             |         | Back (R)               | 1   |
| G             |         | Back (Console)         | 1   |
| Н             |         | Wing(L)                | 1   |
| I             |         | Wing(R)                | 1   |

# STEP 1 Attaching the Backrest to the Body









Please align the