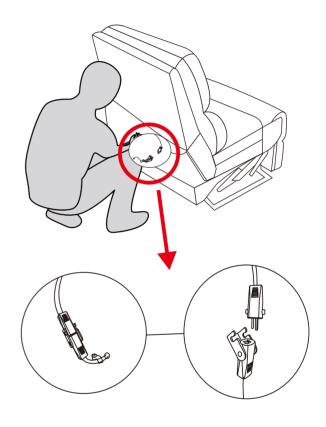

#### STEP 4/5/6

Align the connectors and connect all the items together, according to the diagram, then press down to ensure a perfect fit. Please be careful to avoid the damage to the sofa.

Please check and connect the power port of seat motor and headrest motor, make sure secure the protector.