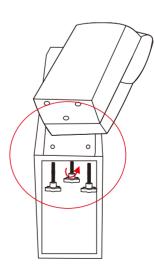

#### STEP 2

Please take out the Back(Console) from the bottom of the console. Align the holes of the Back and console, then tighten the screws in a clockwise direction.