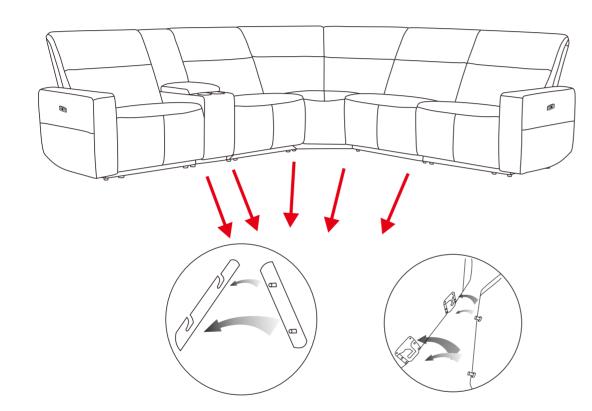

## STEP 2

Please take out the Back(Console) from the bottom of the console. Align the holes of the Back and console, then tighten the screws in a clockwise direction.

STEP 3/4/5

Align the connectors and connect all the items together, according to the diagram, then press down to ensure a perfect fit. Please be careful to avoid the damage to the sofa. Please check and connect the power port of seat motor and headrest motor, make sure secure the protector.