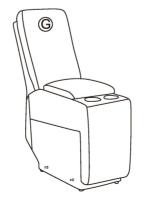

#### List of Parts

| List of Parts |         |                                          |     |
|---------------|---------|------------------------------------------|-----|
| NO.           | Schetch | Description                              | QTY |
| A             |         | Back (L)                                 | 1   |
| В             | (E)     | Back(Armless C <b>h</b> a <b>ir</b> )    | 1   |
| с             |         | Back (Corner L)                          | 1   |
| D             |         | Back (Corner R)                          | 1   |
| E             |         | Back(Armless R <b>ec</b> l <b>iner</b> ) | 1   |
| F             |         | Back (R)                                 | 1   |
| G             |         | Back (Console)                           | 1   |
|               |         |                                          |     |
|               |         |                                          |     |