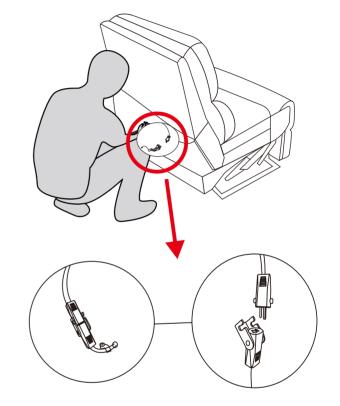

## STEP 2

Please take out the Back(Console) from the bottom of the console. Align the holes of the Back and console, then tighten the screws in a clockwise direction.

STEP 3/4/5

Align the connectors and connect all the items together, according to the diagram, then press down to ensure a perfect fit. Please be careful to avoid the damage to the sofa. Please check and connect the power port of seat motor and headrest motor, make sure secure the protector.