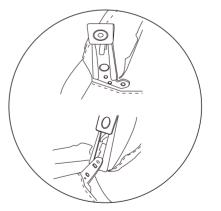

STEP 1 Attaching the Backrest to the Body

Please align the connectors of the backrest and seat according to the diagram, then press down to ensure a perfect fit.

## STEP 2

Please take out the Back(Console) from the bottom of the console. Align the holes of the Back and console, then tighten the screws in a clockwise direction.

STEP 3/4/5

Align the connectors and connect all the items together, according to the diagram, then press down to ensure a perfect fit. Please be careful to avoid the damage to the sofa. Please check and connect the power port of seat motor and headrest motor, make sure secure the protector.