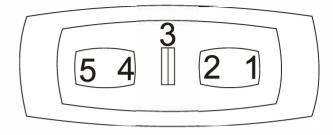

#### Fasten the Velcro

Attach the Velcro on the back of the sofa

Connect the power supply

8

| Location | Function          |  |
|----------|-------------------|--|
| 1        | Seat Forward      |  |
| 2        | Home Button       |  |
| 3        | USB Port          |  |
| 4        | Headrest Forward  |  |
| 5        | Headrest Backward |  |