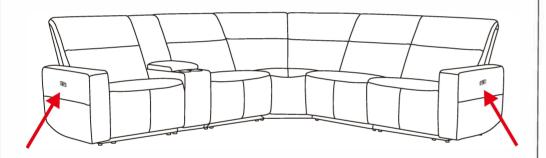

#### Fasten the Velcro

Attach the Velcro on the back of the sofa

Connect the power supply

8

| Location | Function          |  |
|----------|-------------------|--|
| 1        | Seat Forward      |  |
| 2        | Home Button       |  |
| 3        | USB Port          |  |
| 4        | Headrest Forward  |  |
| 5        | Headrest Backward |  |