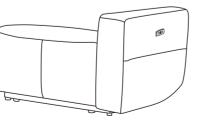

#### List of Parts

| List of Parts |         |                                          |     |
|---------------|---------|------------------------------------------|-----|
| NO.           | Schetch | Description                              | QTY |
| A             |         | Back (L)                                 | 1   |
| В             | (E)     | Back(Armless C <b>h</b> a <b>ir</b> )    | 1   |
| с             |         | Back (Corner L)                          | 1   |
| D             |         | Back (Corner R)                          | 1   |
| E             |         | Back(Armless R <b>ec</b> l <b>iner</b> ) | 1   |
| F             |         | Back (R)                                 | 1   |
| G             |         | Back (Console)                           | 1   |
|               |         |                                          |     |
|               |         |                                          |     |