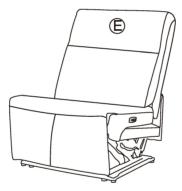

#### List of Parts

| List of Parts |         |                                          |     |
|---------------|---------|------------------------------------------|-----|
| NO.           | Schetch | Description                              | QTY |
| A             |         | Back (L)                                 | 1   |
| В             | (E)     | Back(Armless C <b>h</b> a <b>ir</b> )    | 1   |
| с             |         | Back (Corner L)                          | 1   |
| D             |         | Back (Corner R)                          | 1   |
| E             |         | Back(Armless R <b>ec</b> l <b>iner</b> ) | 1   |
| F             |         | Back (R)                                 | 1   |
| G             |         | Back (Console)                           | 1   |
|               |         |                                          |     |
|               |         |                                          |     |