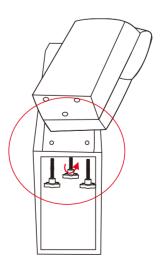

STEP 1 Attaching the Backrest to the Body

Please align the connectors of the backrest and seat according to the diagram, then press down to ensure a perfect fit.