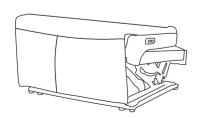

## STEP 2

Please take out the Back(Console) from the bottom of the console. Align the holes of the Back and console, then tighten the screws in a clockwise direction.

STEP 3/4/5

Align the connectors and connect all the items together, according to the diagram, then press down to ensure a perfect fit. Please be careful to avoid the damage to the sofa. Please check and connect the power port of seat motor and headrest motor, make sure secure the protector.