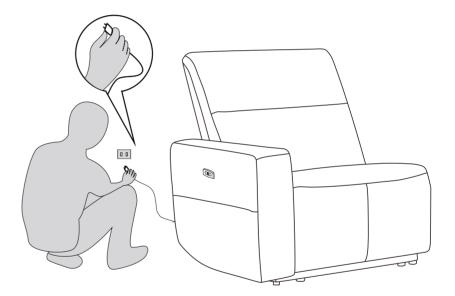

#### Fasten the Velcro

Attach the Velcro on the back of the sofa

Connect the power supply

8

| Location | Function          |  |
|----------|-------------------|--|
| 1        | Seat Forward      |  |
| 2        | Home Button       |  |
| 3        | USB Port          |  |
| 4        | Headrest Forward  |  |
| 5        | Headrest Backward |  |