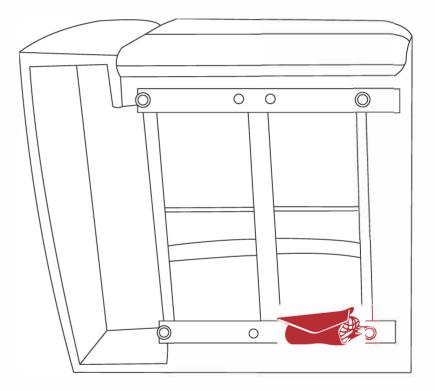

STEP 1 Attaching the Backrest to the Body

Please align the connectors of the backrest and seat according to the diagram, then press down to ensure a perfect fit.