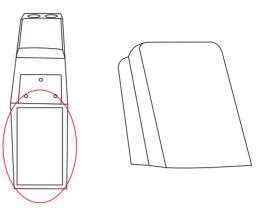

STEP 1 Attaching the Backrest to the Body

Please align the connectors of the backrest and seat according to the diagram, then press down to ensure a perfect fit.