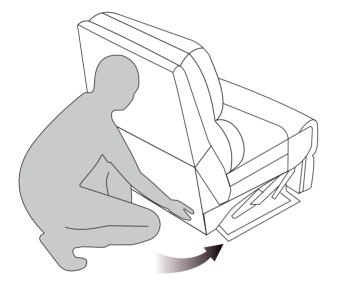

#### Fasten the Velcro

Attach the Velcro on the back of the sofa

Connect the power supply

8

| Location | Function          |  |
|----------|-------------------|--|
| 1        | Seat Forward      |  |
| 2        | Home Button       |  |
| 3        | USB Port          |  |
| 4        | Headrest Forward  |  |
| 5        | Headrest Backward |  |