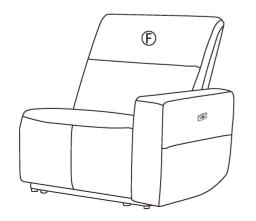

#### List of Parts

| List of Parts |         |                                          |     |
|---------------|---------|------------------------------------------|-----|
| NO.           | Schetch | Description                              | QTY |
| A             |         | Back (L)                                 | 1   |
| В             | (E)     | Back(Armless C <b>h</b> a <b>ir</b> )    | 1   |
| с             |         | Back (Corner L)                          | 1   |
| D             |         | Back (Corner R)                          | 1   |
| E             |         | Back(Armless R <b>ec</b> l <b>iner</b> ) | 1   |
| F             |         | Back (R)                                 | 1   |
| G             |         | Back (Console)                           | 1   |
|               |         |                                          |     |
|               |         |                                          |     |