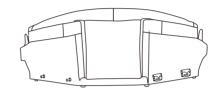

#### Fasten the Velcro

Attach the Velcro on the back of the sofa

Connect the power supply

8

| Location | Function          |  |
|----------|-------------------|--|
| 1        | Seat Forward      |  |
| 2        | Home Button       |  |
| 3        | USB Port          |  |
| 4        | Headrest Forward  |  |
| 5        | Headrest Backward |  |