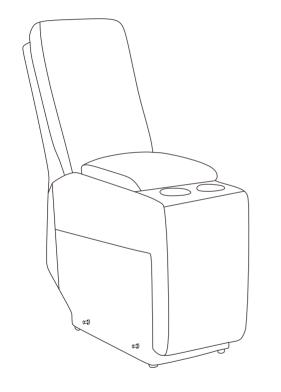

#### Fasten the Velcro

Attach the Velcro on the back of the sofa

Connect the power supply

8

| Location | Function          |  |
|----------|-------------------|--|
| 1        | Seat Forward      |  |
| 2        | Home Button       |  |
| 3        | USB Port          |  |
| 4        | Headrest Forward  |  |
| 5        | Headrest Backward |  |