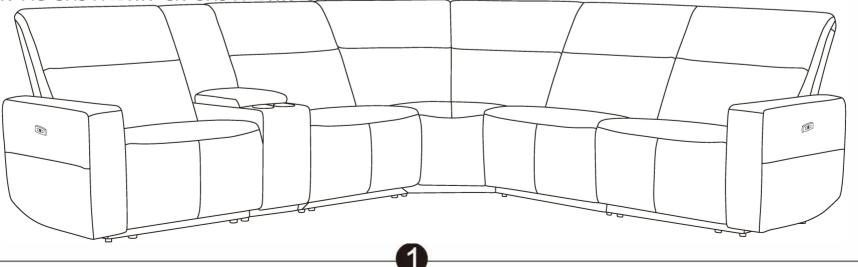

#### **ITEM: SH3412**

Power Left Arm Recliner, power headrest

Power Right Arm Recliner, power headrest

Power Armless Chair Recliner, power headrest

Armless Chair

Corner Wedge

Console

SKU:

SH3412CHR-LRPWH SH3412CHR-RRPWH SH3412CHR-ARPWH SH3412CHR-AC SH3412CHR-CR SH3412CHR-CN SH3412BRW-LRPWH SH3412BRW-RRPWH SH3412BRW-ARPWH SH3412BRW-AC SH3412BRW-CR SH3412BRW-CN