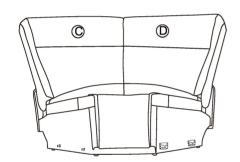

#### List of Parts

| List of Parts |         |                                          |     |
|---------------|---------|------------------------------------------|-----|
| NO.           | Schetch | Description                              | QTY |
| A             |         | Back (L)                                 | 1   |
| В             | (E)     | Back(Armless C <b>h</b> a <b>ir</b> )    | 1   |
| с             |         | Back (Corner L)                          | 1   |
| D             |         | Back (Corner R)                          | 1   |
| E             |         | Back(Armless R <b>ec</b> l <b>iner</b> ) | 1   |
| F             |         | Back (R)                                 | 1   |
| G             |         | Back (Console)                           | 1   |
|               |         |                                          |     |
|               |         |                                          |     |