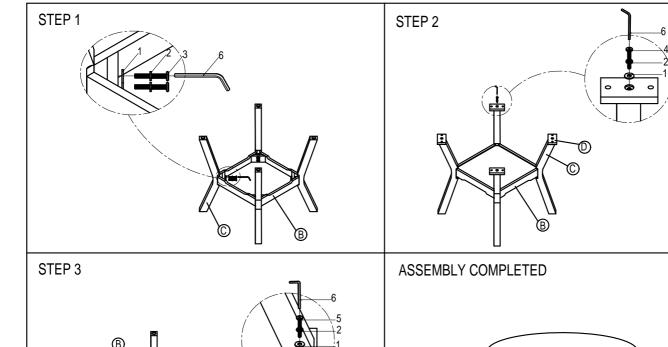

## ASSEMBLY INSTRUCTIONS SH1155 ROUND DINING TABLE

Thank you for purchasing this product. Please take time to read and follow the instructiors below. Check that you have all parts and hardware before assembly. Parts apparently missing are often found in the packing materials. If you do not have all the parts listed, have your dealer contact us and they will be sent to you immediately.

| PART LIST |  |                      |   |  |  |
|-----------|--|----------------------|---|--|--|
| Α         |  | Table Top            | 1 |  |  |
| В         |  | Table Shelves        | 1 |  |  |
| C         |  | Table Legs           | 4 |  |  |
| D         |  | Table Leg Base Panel | 4 |  |  |

|   | HARDWARE LIST |              |                      |    |  |  |
|---|---------------|--------------|----------------------|----|--|--|
| 1 | 0             | Lock Washers | 5/16" x 1/2" x 0.08" | 20 |  |  |
| 2 | <b>Ø</b>      | Flat Washers | 5/16" x 6/8" x 0.08" | 20 |  |  |
| 3 | (4)           | Bolts        | 5/16" x 65mm         | 8  |  |  |
| 4 | (1)           | Bolts        | 5/16" x 35mm         | 4  |  |  |
| 5 | 0             | Bolts        | 1/4" x 30mm          | 8  |  |  |
| 6 |               | Allen key    | 4mm                  | 1  |  |  |

## HARDWARE SET ARE PACKED IN SH1155 FOR ASSEMBLY