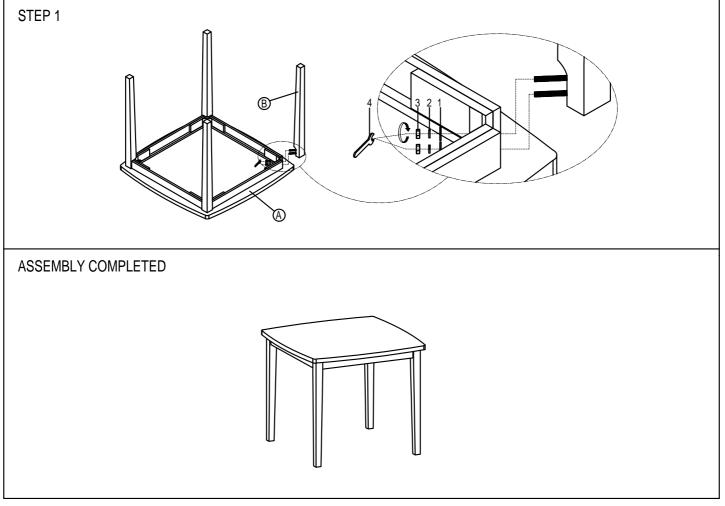

| PART LIST |  |            |   |   | HARDWARE LIST |                                   |   |  |
|-----------|--|------------|---|---|---------------|-----------------------------------|---|--|
| A         |  | Table Top  | 1 | 1 | 0             | Lock Washers 5/16" x 6/8" x 0.08" | 8 |  |
|           |  |            |   | 2 | <b>Ø</b>      | Flat Washers 5/16" x 1/2" x 0.08" | 8 |  |
| В         |  | Table Legs | 4 | 3 |               | Nuts 5/16"                        | 8 |  |
|           |  |            |   | 4 |               | Allen Wrench                      | 1 |  |
|           |  |            |   |   |               | 5/16"                             |   |  |