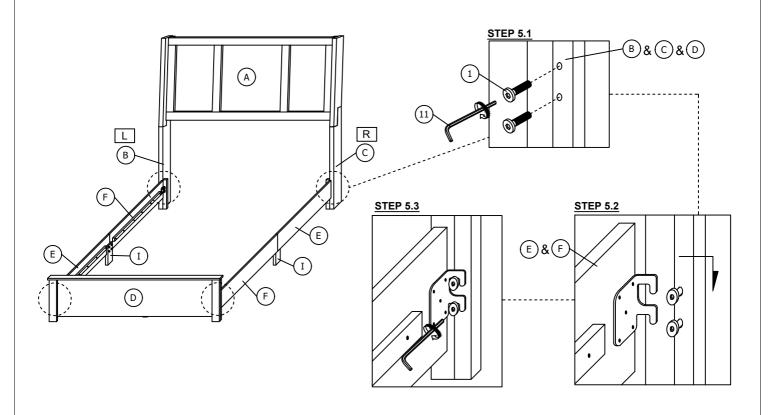

#### STEP 5

STEP 5.1: Insert JCBB SCREW but do not tighten item (1).

STEP 5.2 : Put item (E)&(F) on item (B),(C) and (D).

STEP 5.3: Tighten item (1).