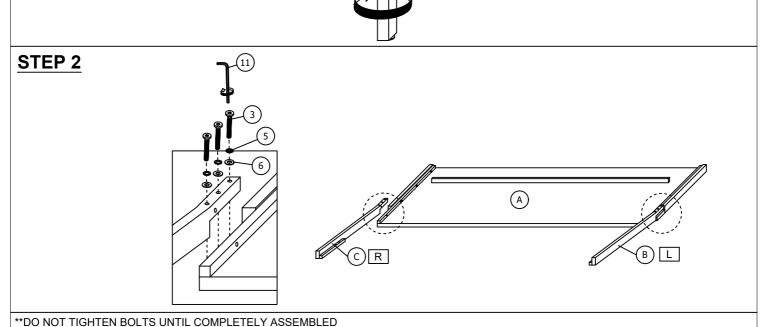

| JCBB SCREW<br>(M8 x 20MM)    |          | 8 PCS  |  |
| 2              | JCBB SCREW<br>(M8 x 25MM)    | <b>®</b> | 8 PCS  |  |
| 3              | JCBB SCREW<br>(M8 x 50MM)    | 0        | 6 PCS  |  |
| 4              | JCBC SCREW<br>(M6 x 35MM)    |          | 2 PCS  |  |
| 5              | SPRING WASHER<br>(M8 x 14MM) |          | 14 PCS |  |
| 6              | FLAT WASHER<br>(M8 x 22MM)   |          | 14 PCS |  |
| 7              | SPRING WASHER<br>(M6 x 13MM) |          | 2 PCS  |  |
| 8              | FLAT WASHER<br>(M6 x 19MM)   | 0        | 2 PCS  |  |
| 9              | CSK SCREW<br>(M4 x 32MM)     |          | 8 PCS  |  |
| 10             | ALLEN KEY (M4 x 65MM)        |          | 1 PC   |  |
| 11             | ALLEN KEY (M5 x 65MM)        |          | 1 PC   |  |





# ASSEMBLY INSTRUCTION SH2231-1 QUEEN BED

## STEP 3



#### STEP 4

Done twice.



#### ASSEMBLY INSTRUCTION SH2231-1 QUEEN BED

#### STEP 5

STEP 5.1: Insert JCBB SCREW but do not tighten item (1).

STEP 5.2 : Put item (E)&(F) on item (B),(C) and (D).

STEP 5.3: Tighten item (1).



#### STEP 6



## ASSEMBLY INSTRUCTION SH2231-1 QUEEN BED

## STEP 7