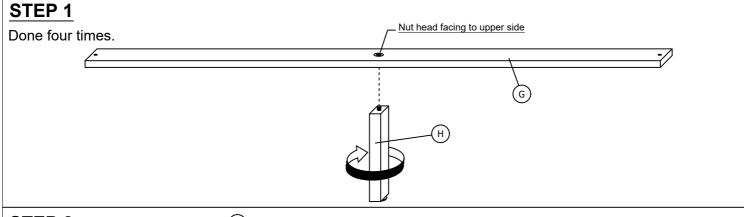

| JCBB SCREW<br>(M8 x 20MM)    |          | 8 PCS  |  |
| 2              | JCBB SCREW<br>(M8 x 25MM)    | <b>®</b> | 8 PCS  |  |
| 3              | JCBB SCREW<br>(M8 x 50MM)    | 0        | 6 PCS  |  |
| 4              | JCBC SCREW<br>(M6 x 35MM)    |          | 2 PCS  |  |
| 5              | SPRING WASHER<br>(M8 x 14MM) |          | 14 PCS |  |
| 6              | FLAT WASHER<br>(M8 x 22MM)   |          | 14 PCS |  |
| 7              | SPRING WASHER<br>(M6 x 13MM) |          | 2 PCS  |  |
| 8              | FLAT WASHER<br>(M6 x 19MM)   | 0        | 2 PCS  |  |
| 9              | CSK SCREW<br>(M4 x 32MM)     |          | 8 PCS  |  |
| 10             | ALLEN KEY (M4 x 65MM)        |          | 1 PC   |  |
| 11             | ALLEN KEY (M5 x 65MM)        |          | 1 PC   |  |





# ASSEMBLY INSTRUCTION SH2231-1 QUEEN BED

## STEP 3



#### STEP 4

Done twice.



#### ASSEMBLY INSTRUCTION SH2231-1 QUEEN BED

#### STEP 5

STEP 5.1: Insert JCBB SCREW but do not tighten item (1).

STEP 5.2 : Put item (E)&(F) on item (B),(C) and (D).

STEP 5.3: Tighten item (1).



#### STEP 6



## ASSEMBLY INSTRUCTION SH2231-1 QUEEN BED

## STEP 7