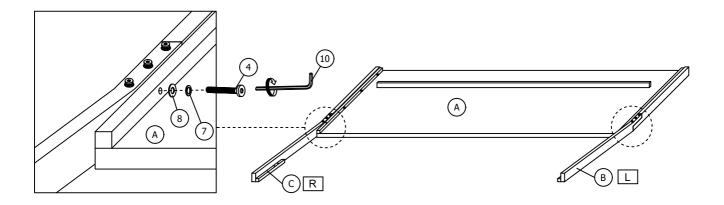

PCS  |  |
| 2              | JCBB SCREW<br>(M8 x 25MM)    | <b>®</b> | 8 PCS  |  |
| 3              | JCBB SCREW<br>(M8 x 50MM)    | 0        | 6 PCS  |  |
| 4              | JCBC SCREW<br>(M6 x 35MM)    |          | 2 PCS  |  |
| 5              | SPRING WASHER<br>(M8 x 14MM) |          | 14 PCS |  |
| 6              | FLAT WASHER<br>(M8 x 22MM)   |          | 14 PCS |  |
| 7              | SPRING WASHER<br>(M6 x 13MM) |          | 2 PCS  |  |
| 8              | FLAT WASHER<br>(M6 x 19MM)   | 0        | 2 PCS  |  |
| 9              | CSK SCREW<br>(M4 x 32MM)     |          | 8 PCS  |  |
| 10             | ALLEN KEY (M4 x 65MM)        |          | 1 PC   |  |
| 11             | ALLEN KEY (M5 x 65MM)        |          | 1 PC   |  |





# ASSEMBLY INSTRUCTION SH2231-1 QUEEN BED

## STEP 3



#### STEP 4

Done twice.



#### ASSEMBLY INSTRUCTION SH2231-1 QUEEN BED

#### STEP 5

STEP 5.1: Insert JCBB SCREW but do not tighten item (1).

STEP 5.2 : Put item (E)&(F) on item (B),(C) and (D).

STEP 5.3: Tighten item (1).



#### STEP 6



## ASSEMBLY INSTRUCTION SH2231-1 QUEEN BED

## STEP 7