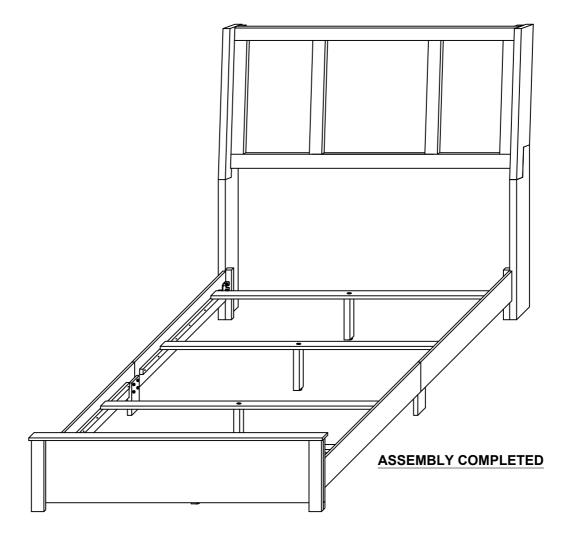

| 6              | FLAT WASHER<br>(M8 x 22MM)   |          | 14 PCS |  |
| 7              | SPRING WASHER<br>(M6 x 13MM) |          | 2 PCS  |  |
| 8              | FLAT WASHER<br>(M6 x 19MM)   | 0        | 2 PCS  |  |
| 9              | CSK SCREW<br>(M4 x 32MM)     |          | 8 PCS  |  |
| 10             | ALLEN KEY (M4 x 65MM)        |          | 1 PC   |  |
| 11             | ALLEN KEY (M5 x 65MM)        |          | 1 PC   |  |





# ASSEMBLY INSTRUCTION SH2231-1 QUEEN BED

## STEP 3



#### STEP 4

Done twice.



#### ASSEMBLY INSTRUCTION SH2231-1 QUEEN BED

#### STEP 5

STEP 5.1: Insert JCBB SCREW but do not tighten item (1).

STEP 5.2 : Put item (E)&(F) on item (B),(C) and (D).

STEP 5.3: Tighten item (1).



#### STEP 6



## ASSEMBLY INSTRUCTION SH2231-1 QUEEN BED

## STEP 7