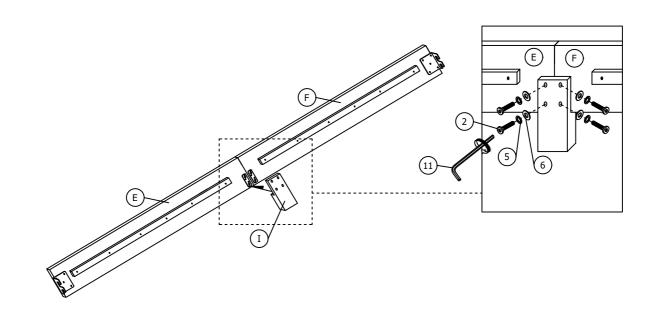

| JCBB SCREW<br>(M8 x 25MM)    | <b>®</b> | 8 PCS  |  |
| 3              | JCBB SCREW<br>(M8 x 50MM)    | 0        | 6 PCS  |  |
| 4              | JCBC SCREW<br>(M6 x 35MM)    |          | 2 PCS  |  |
| 5              | SPRING WASHER<br>(M8 x 14MM) |          | 14 PCS |  |
| 6              | FLAT WASHER<br>(M8 x 22MM)   |          | 14 PCS |  |
| 7              | SPRING WASHER<br>(M6 x 13MM) |          | 2 PCS  |  |
| 8              | FLAT WASHER<br>(M6 x 19MM)   | 0        | 2 PCS  |  |
| 9              | CSK SCREW<br>(M4 x 32MM)     |          | 8 PCS  |  |
| 10             | ALLEN KEY (M4 x 65MM)        |          | 1 PC   |  |
| 11             | ALLEN KEY (M5 x 65MM)        |          | 1 PC   |  |





# ASSEMBLY INSTRUCTION SH2231-1 QUEEN BED

## STEP 3



#### STEP 4

Done twice.



#### ASSEMBLY INSTRUCTION SH2231-1 QUEEN BED

#### STEP 5

STEP 5.1: Insert JCBB SCREW but do not tighten item (1).

STEP 5.2 : Put item (E)&(F) on item (B),(C) and (D).

STEP 5.3: Tighten item (1).



#### STEP 6



## ASSEMBLY INSTRUCTION SH2231-1 QUEEN BED

## STEP 7