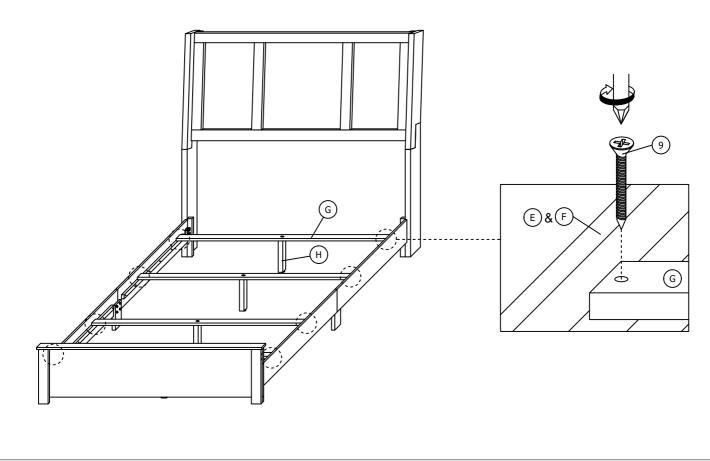

| SPRING WASHER<br>(M8 x 14MM) |          | 14 PCS |  |
| 6              | FLAT WASHER<br>(M8 x 22MM)   |          | 14 PCS |  |
| 7              | SPRING WASHER<br>(M6 x 13MM) |          | 2 PCS  |  |
| 8              | FLAT WASHER<br>(M6 x 19MM)   | 0        | 2 PCS  |  |
| 9              | CSK SCREW<br>(M4 x 32MM)     |          | 8 PCS  |  |
| 10             | ALLEN KEY (M4 x 65MM)        |          | 1 PC   |  |
| 11             | ALLEN KEY (M5 x 65MM)        |          | 1 PC   |  |





# ASSEMBLY INSTRUCTION SH2231-1 QUEEN BED

## STEP 3



#### STEP 4

Done twice.



#### ASSEMBLY INSTRUCTION SH2231-1 QUEEN BED

#### STEP 5

STEP 5.1: Insert JCBB SCREW but do not tighten item (1).

STEP 5.2 : Put item (E)&(F) on item (B),(C) and (D).

STEP 5.3: Tighten item (1).



#### STEP 6



## ASSEMBLY INSTRUCTION SH2231-1 QUEEN BED

## STEP 7