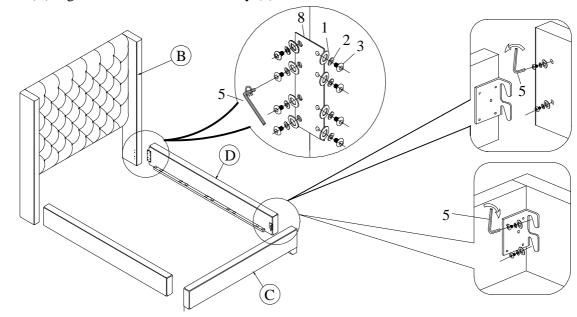

**Step 1:** Attach H/B Side Panel (B) to Headboard (A) by using Allen Bolt (4), Spring Washer (2) and Flat Washer (1), tighten with Allen Key (5).

**Step 2:** Attach Rectangle Plate (8) to the Bed Side Rail (D) and H/B Side Panel (B) by using Allen Bolt (3), Spring Washer (2) and Flat Washer (1). Unfasten bolts on Footboard (C), then attach Bed Side Rail (D) to Footboard (C), tighten all bolts with Allen Key (5).