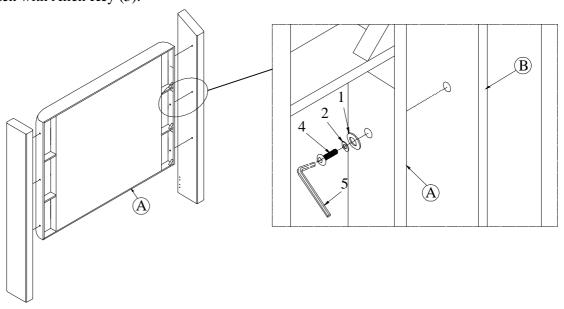

**Step 1:** Attach H/B Side Panel (B) to Headboard (A) by using Allen Bolt (4), Spring Washer (2) and Flat Washer (1), tighten with Allen Key (5).

**Step 2:** Attach Rectangle Plate (8) to the Bed Side Rail (D) and H/B Side Panel (B) by using Allen Bolt (3), Spring Washer (2) and Flat Washer (1). Unfasten bolts on Footboard (C), then attach Bed Side Rail (D) to Footboard (C), tighten all bolts with Allen Key (5).