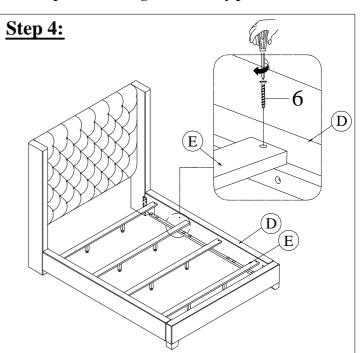

**Step 3:** Attach Support Leg (F) to Slat (E).

**Step 4:** Attach Slat (E) to Bed Side Rail (D) by using Screw (6) and Screw Driver (not include).