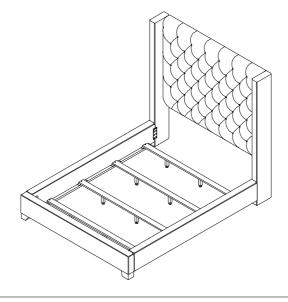

| PARTS LIST |                        |          |          |  |  |
|------------|------------------------|----------|----------|--|--|
| No.        | Description            | Sketch   | Quantity |  |  |
| A          | Headboard              |          | 1 PC     |  |  |
| В          | H/B Side Panel (L & R) |          | 2 PCS    |  |  |
| С          | Footboard              |          | 1 PC     |  |  |
| D          | Bed Side Rail          |          | 2 PCS    |  |  |
| Е          | Slats                  |          | 4 PCS    |  |  |
| F          | Support Leg            | <b>(</b> | 8 PCS    |  |  |