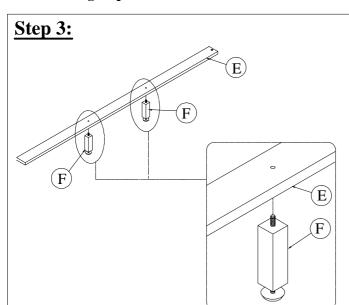

**Step 3:** Attach Support Leg (F) to Slat (E).

**Step 4:** Attach Slat (E) to Bed Side Rail (D) by using Screw (6) and Screw Driver (not include).