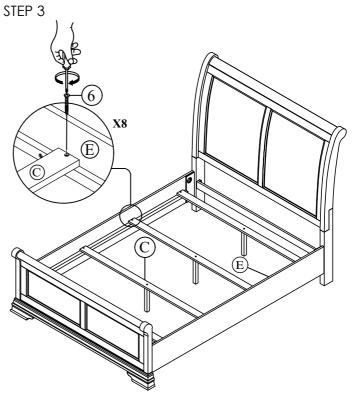

| SH28 | 59-2 PAR | PARTS LIST      |       |  |
|------|----------|-----------------|-------|--|
| NO   | SKETCH   | DESCRIPTION     | Q'TY  |  |
| В    |          | QUEEN FOOTBOARD | 1 pc  |  |
| С    |          | SLATS           | 4 pcs |  |
| D    |          | SUPPORT LEGS    | 4 pcs |  |

| HARDWARE LIST |                 |               |                                        |       |  |  |
|---------------|-----------------|---------------|----------------------------------------|-------|--|--|
| NO            | SKETCH          | DESCRIPTION   | SIZE                                   | Q'TY  |  |  |
| 1             |                 | WRENCH KEY    | 1/2" x 3 1/2"                          | 1 pc  |  |  |
| 2             |                 | HEX NUT       | Ø5/16" x 1/2 x 11/16                   | 8 pcs |  |  |
| 3             | <b>©</b>        | SPRING WASHER | 5/16" x 1/2" x 11/32" x 1/12"          | 8 pcs |  |  |
| 4             |                 | CURVE WASHER  | Ø5/16" x 1 1/2 x 11/32 x9/16 x<br>1/16 | 8 pcs |  |  |
| 5             | Samua Manadalah | BOLT          | Ø5/16x3 1/2                            | 8 pcs |  |  |
| 6             | Quininin-       | SCREW         | M4 1 1/6"                              | 8 pcs |  |  |