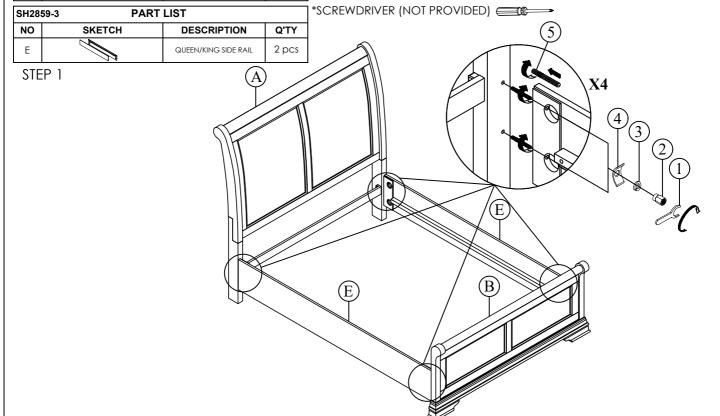

▲ Hardware may loosen over time. Periodically check to make sure all connections are tight. Re-tighten if necessary.

▲ Foundation/ box spring required, sold seperately.

| SH2859- | 1 PAR  | PART LIST       |      |
|---------|--------|-----------------|------|
| NO      | SKETCH | DESCRIPTION     | Q'TY |
| А       |        | QUEEN HEADBOARD | 1 pc |

| SH28 | 59-2 PAR | PARTS LIST      |       |  |
|------|----------|-----------------|-------|--|
| NO   | SKETCH   | DESCRIPTION     | Q'TY  |  |
| В    |          | QUEEN FOOTBOARD | 1 pc  |  |
| С    |          | SLATS           | 4 pcs |  |
| D    |          | SUPPORT LEGS    | 4 pcs |  |

| HARDWARE LIST |                 |               |                                        |       |  |  |
|---------------|-----------------|---------------|----------------------------------------|-------|--|--|
| NO            | SKETCH          | DESCRIPTION   | SIZE                                   | Q'TY  |  |  |
| 1             |                 | WRENCH KEY    | 1/2" x 3 1/2"                          | 1 pc  |  |  |
| 2             |                 | HEX NUT       | Ø5/16" x 1/2 x 11/16                   | 8 pcs |  |  |
| 3             | <b>©</b>        | SPRING WASHER | 5/16" x 1/2" x 11/32" x 1/12"          | 8 pcs |  |  |
| 4             |                 | CURVE WASHER  | Ø5/16" x 1 1/2 x 11/32 x9/16 x<br>1/16 | 8 pcs |  |  |
| 5             | Samua Manadalah | BOLT          | Ø5/16x3 1/2                            | 8 pcs |  |  |
| 6             | Quininin-       | SCREW         | M4 1 1/6"                              | 8 pcs |  |  |