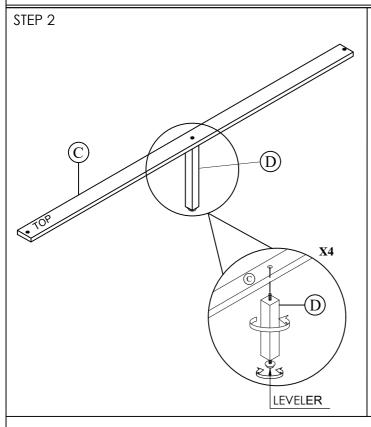

| SH28 | 59-2 PAR | PARTS LIST      |       |  |
|------|----------|-----------------|-------|--|
| NO   | SKETCH   | DESCRIPTION     | Q'TY  |  |
| В    |          | QUEEN FOOTBOARD | 1 pc  |  |
| С    |          | SLATS           | 4 pcs |  |
| D    |          | SUPPORT LEGS    | 4 pcs |  |

| HARDWARE LIST |                 |               |                                        |       |  |  |
|---------------|-----------------|---------------|----------------------------------------|-------|--|--|
| NO            | SKETCH          | DESCRIPTION   | SIZE                                   | Q'TY  |  |  |
| 1             |                 | WRENCH KEY    | 1/2" x 3 1/2"                          | 1 pc  |  |  |
| 2             |                 | HEX NUT       | Ø5/16" x 1/2 x 11/16                   | 8 pcs |  |  |
| 3             | <b>©</b>        | SPRING WASHER | 5/16" x 1/2" x 11/32" x 1/12"          | 8 pcs |  |  |
| 4             |                 | CURVE WASHER  | Ø5/16" x 1 1/2 x 11/32 x9/16 x<br>1/16 | 8 pcs |  |  |
| 5             | Samua Manadalah | BOLT          | Ø5/16x3 1/2                            | 8 pcs |  |  |
| 6             | Quininin-       | SCREW         | M4 1 1/6"                              | 8 pcs |  |  |