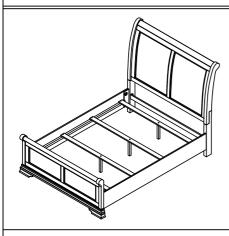

## **ASSEMBLY INSTRUCTION**

ITEM NO: SH2859-1/2/3 QUEEN BED

SH2859-1 OUEEN SLEIGH HEADBOARD

SH2859-2 QUEEN PANEL FOOTBOARD, SLATS & SUPPORT LEGS

SH2859-3 QUEEN / KING SIDE RAILS

Thank you for purchasing this product. Please take time to read and follow instructions below. Check that you have all parts and hardware before assembly. Parts apparently missing are often found in packing materials. If you do not have all parts listed, have your dealer contact us and they will be sent to you immediately.