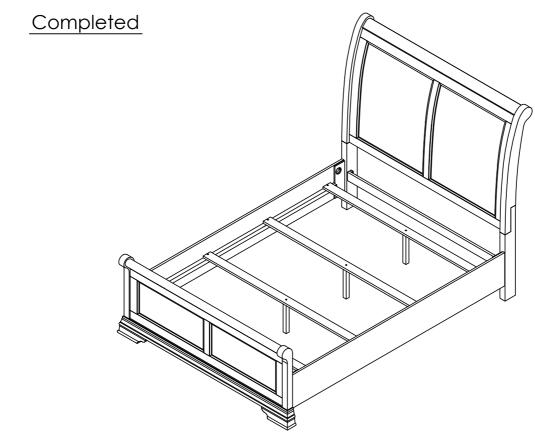

## **ASSEMBLY INSTRUCTION**

ITEM NO: SH2859-1/2/3 QUEEN BED

SH2859-1 OUEEN SLEIGH HEADBOARD

SH2859-2 QUEEN PANEL FOOTBOARD, SLATS & SUPPORT LEGS

SH2859-3 QUEEN / KING SIDE RAILS

Thank you for purchasing this product. Please take time to read and follow instructions below. Check that you have all parts and hardware before assembly. Parts apparently missing are often found in packing materials. If you do not have all parts listed, have your dealer contact us and they will be sent to you immediately.

## **ASSEMBLY INSTRUCTION**

ITEM NO: SH2859-1/2/3 QUEEN BED

SH2859-1 QUEEN SLEIGH HEADBOARD

SH2859-2 QUEEN PANEL FOOTBOARD, SLATS & SUPPORT LEGS

SH2859-3 QUEEN / KING SIDE RAILS

MADE IN VIETNAM Page 2 of 2