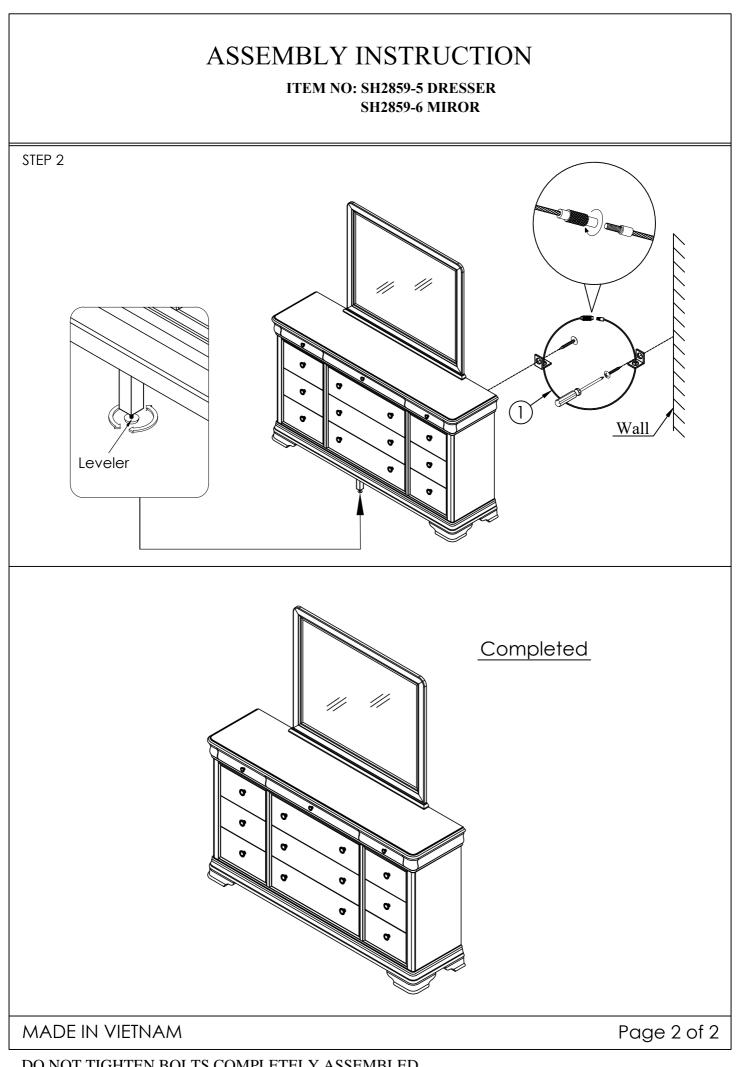

▲ It is recommended to install protective pads under all legs and supports to avoid damage or scratches when placing furniture on a wood floor or other hard surface, and to limit indentation and prevent discoloration if placing on carpet.

A Hardware may loosen over time. Periodically check to make sure all connections are tight. Re-tighten if necessary.

|                                                                                                                                  | SH2859-5 PART LIST         |           |                    | SH2859-5 HARDWARE LIST                                |    |    |               |                             |      |
|----------------------------------------------------------------------------------------------------------------------------------|----------------------------|-----------|--------------------|-------------------------------------------------------|----|----|---------------|-----------------------------|------|
| Tipping restraint hardware kit is included with                                                                                  | NO                         | SKETCH    | DESCRIPTION        | Q'TY                                                  | NO | sк | ЕТСН          | DESCRIPTION                 | Q'T' |
| this product. Refer to installation instruction<br>in the hardware pack.<br>*ANTI-TIPPING HARDWARE PACK IS AT THE BACK<br>PANEL. | A                          |           | DRESSER            | 1 pc                                                  | 1  |    |               | TIPPING RESTRAINT           | 1 s∈ |
|                                                                                                                                  | SH2859-6 PARTS LIST        |           |                    |                                                       |    |    |               |                             |      |
|                                                                                                                                  | NO SKETCH DESCRIPTION Q'TY |           |                    | *SCREWDRIVER (NOT PROVIDED)<br>SH2859-6 HARDWARE LIST |    |    |               |                             |      |
|                                                                                                                                  | в                          | $\square$ | MIRROR             | 1 pc                                                  | NO |    |               |                             |      |
|                                                                                                                                  |                            |           |                    |                                                       | 2  | ►0 | BOLT          | Ø1/4"-20x1 1/2"             | 8 p  |
|                                                                                                                                  | С                          |           | MIRROR<br>SUPPORTS | 2 pcs                                                 | 3  | 0  | SPRING WASHER | Ø1/4" x 1/2" x 9/32" x 1/12 | 8 p  |
|                                                                                                                                  |                            |           |                    |                                                       | 4  | 0  | FLAT WASHER   | Ø1/4" x 3/4" x 9/32" x 5/64 | 8 p  |
|                                                                                                                                  |                            |           |                    |                                                       | 5  |    | ALLEN KEY     | 5/32 x 2 1/4"               | 1 p  |
|                                                                                                                                  | B<br>A                     | C         |                    |                                                       |    |    | B OD          |                             |      |
| *                                                                                                                                |                            |           |                    |                                                       |    |    |               |                             |      |

DO NOT TIGHTEN BOLTS COMPLETELY ASSEMBLED.