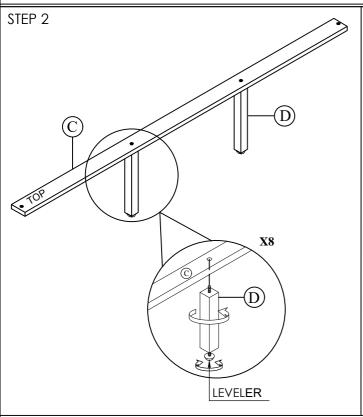

| SH28 | 59K-2 PAR | PARTS LIST     |       |
|------|-----------|----------------|-------|
| NO   | SKETCH    | DESCRIPTION    | Q'TY  |
| В    |           | KING FOOTBOARD | 1 pc  |
| С    |           | SLATS          | 4 pcs |
| D    |           | SUPPORT LEGS   | 8 pcs |