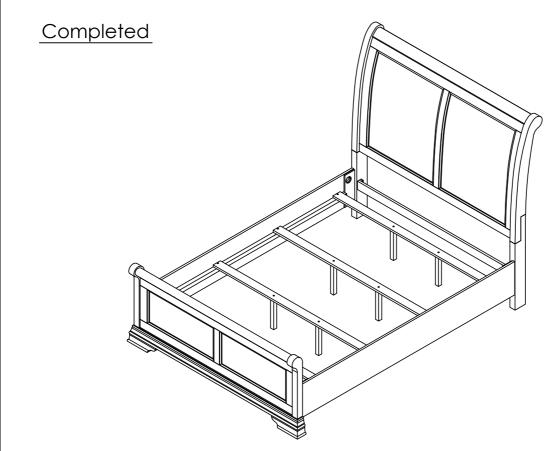

## **ASSEMBLY INSTRUCTION**

ITEM NO: SH2859K-1/-2/3 KING BED

SH2859K-1 KING SLEIGH HEADBOARD

SH2859K-2 KING PANEL FOOTBOARD, SLATS & SUPPORT LEGS

SH2859-3 QUEEN / KING SIDE RAILS

MADE IN VIETNAM Page 2 of 2