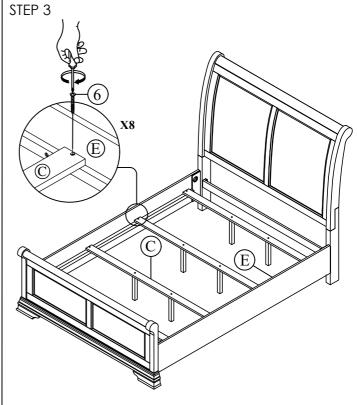

## **ASSEMBLY INSTRUCTION**

ITEM NO: SH2859K-1/-2/3 KING BED

SH2859K-1 KING SLEIGH HEADBOARD

SH2859K-2 KING PANEL FOOTBOARD, SLATS & SUPPORT LEGS

SH2859-3 QUEEN / KING SIDE RAILS

MADE IN VIETNAM Page 2 of 2