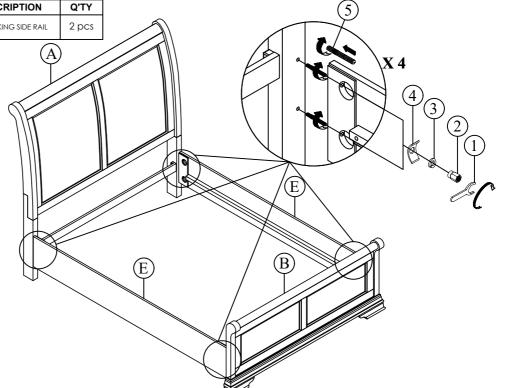

▲ Hardware may loosen over time. Periodically check to make sure all connections are tight. Re-tighten if necessary.

▲ Foundation/ box spring required, sold separately.

| SH2859K | (-1 PAR | PART LIST      |      |
|---------|---------|----------------|------|
| NO      | SKETCH  | DESCRIPTION    | Q'TY |
| А       |         | KING HEADBOARD | 1 pc |

| SH28 | 59K-2 PAR | PARTS LIST     |       |
|------|-----------|----------------|-------|
| NO   | SKETCH    | DESCRIPTION    | Q'TY  |
| В    |           | KING FOOTBOARD | 1 pc  |
| С    |           | SLATS          | 4 pcs |
| D    |           | SUPPORT LEGS   | 8 pcs |

| HARDWARE LIST |                |               |                                        |       |  |  |
|---------------|----------------|---------------|----------------------------------------|-------|--|--|
| NO            | SKETCH         | DESCRIPTION   | SIZE                                   | Q'TY  |  |  |
| 1             |                | WRENCH KEY    | 1/2" x 3 1/2"                          | 1 pc  |  |  |
| 2             |                | HEX NUT       | Ø5/16" x 1/2 x 11/16                   | 8 pcs |  |  |
| 3             | <b>©</b>       | SPRING WASHER | 5/16" x 1/2" x 11/32" x 1/12"          | 8 pcs |  |  |
| 4             | P              | CURVE WASHER  | Ø5/16" x 1 1/2 x 11/32 x9/16 x<br>1/16 | 8 pcs |  |  |
| 5             | Samue Manualle | BOLT          | Ø5/16x3 1/2                            | 8 pcs |  |  |
| 6             | Quinininin-    | SCREW         | M4 1 1/6"                              | 8 pcs |  |  |

\*\*ABOVE HARDWARE ARE PACKED IN #SH2859K-2 FOR ASSEMBLY

\*SCREWDRIVER (NOT PROVIDED)

MADE IN VIETNAM Page 1 of 2