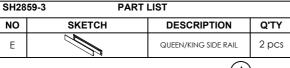

▲ Hardware may loosen over time. Periodically check to make sure all connections are tight. Re-tighten if necessary.

▲ Foundation/ box spring required, sold separately.

| SH2859K | (-1 PAR | PART LIST      |      |
|---------|---------|----------------|------|
| NO      | SKETCH  | DESCRIPTION    | Q'TY |
| А       |         | KING HEADBOARD | 1 pc |