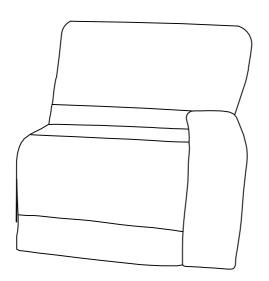

Assembly Instruction ITEM NO. 8238-RR

## RSF RECLINING CHAIR

NOTE:Do not use power tools for assembly. Power tools increase the risk of over tightening which lead to splitting or cracking the wood.

## PARTS LIST

| NO. | DRAWING | QTY | DESCRIPTION |
|-----|---------|-----|-------------|
| A   |         | 1   | BACK REST   |
| В   |         | 1   | SEAT        |

Please follow the drawings below to assemble the item. Step 1. Align the female brackets at the back onto the male brackets at the seat, insert and push to the end, make sure the brackets are secured in position.



Step 2. Completed.



## CARE INSTRUCTION FOR 100% POLYESTER FURNITURE:

- Avoid exposing furniture directly to sunlight or heating and air conditioning outlets. Exposure to sunlight or heating and air conditioning outlets will fade/damage 100% polyester
- Wipe gently with a damp soft cloth to remove dust, dirt and any grime buildup.

Wipe the 100% polyester with professional cleanser. For items use on wooden floor, hard surfaces or carpets, it is recommended to Install protective pads under all legs and supports to avoid/prevent from damages/scratches and discoloration.