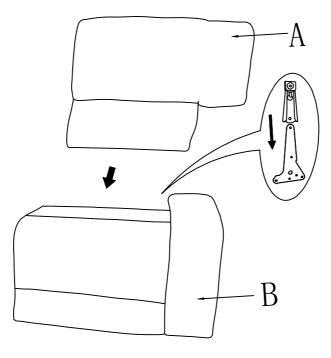

## PARTS LIST

| NO. | DRAWING | QTY | DESCRIPTION |
|-----|---------|-----|-------------|
| A   |         | 1   | BACK REST   |
| В   |         | 1   | SEAT        |

Please follow the drawings below to assemble the item. Step 1. Align the female brackets at the back onto the male brackets at the seat, insert and push to the end, make sure the brackets are secured in position.

Step 2. Completed.