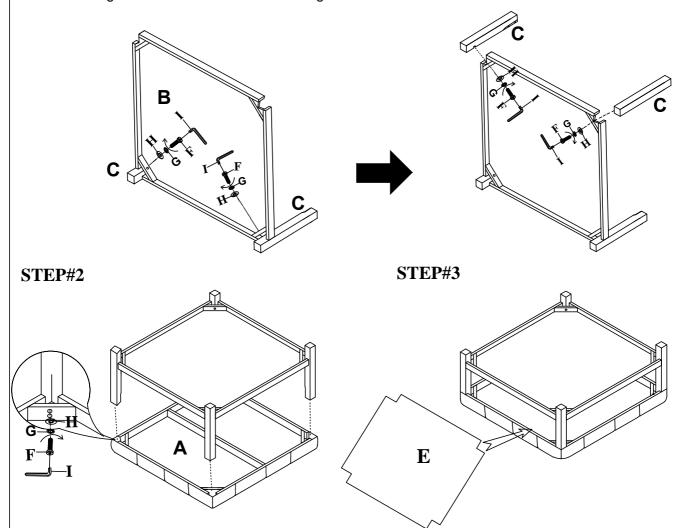

### **STEP #1**

Please take legs out the box then assemble legs to bottom frame.

### STEP#4