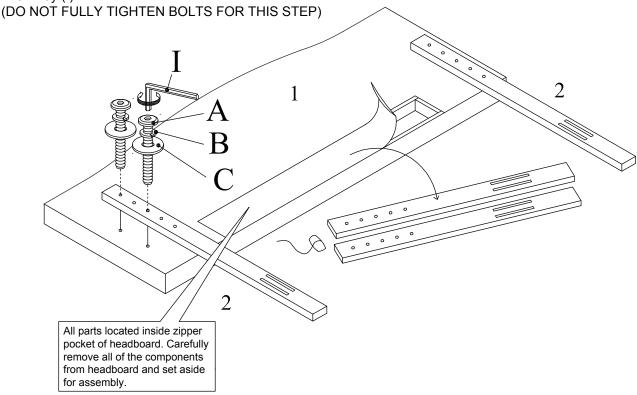

## ASSEMBLY INSTRUCTION SH207KGRY-HB

Begin assembly by attaching each Headboard Leg (2) to the bottom of the Headboard (1) by aligning the hole and securing with 2 Allen Bolts (A), 2 Lock Washer (B), 3 Flat Washer (C) per leg using Allen Key (I).