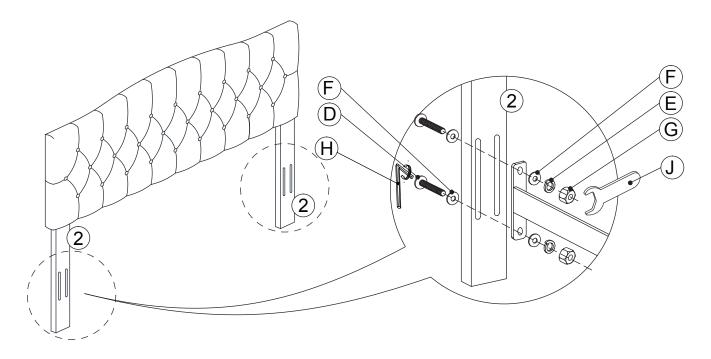

Attached Bed Rails (not included) to left and right Headboard Legs (2) using 2 Allen bolts (D) and 2 Flat Washer (F) from the back and 2 Flat Washer (F), 2 Lock Washer (E) and 2 Hex Nuts (G) from the front. Tighten all bolts with Allen Key (H) provided.