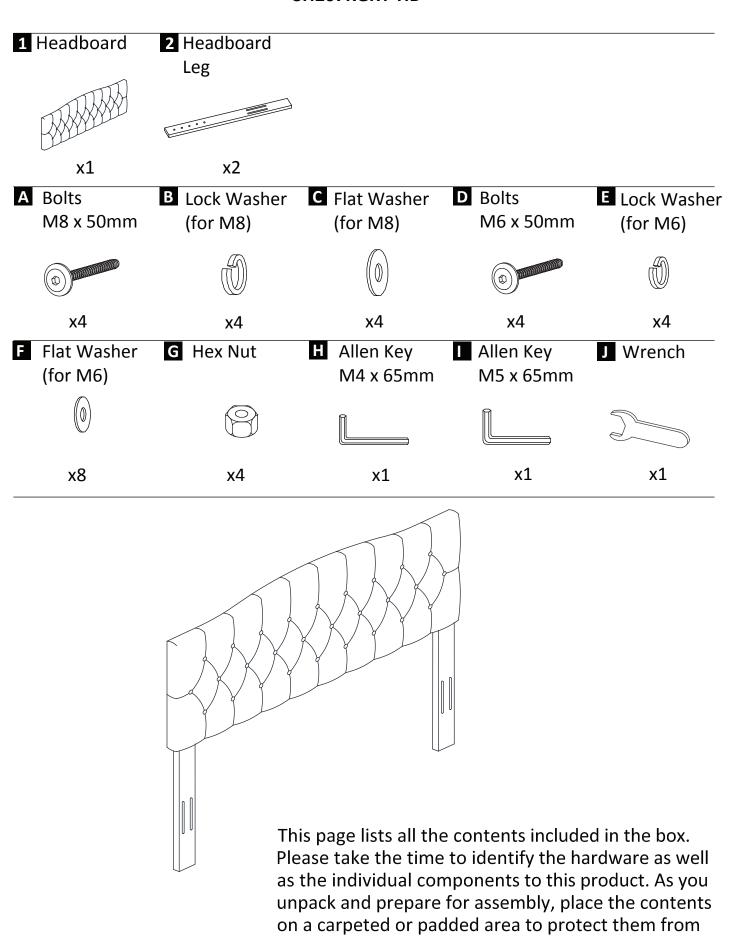

## ASSEMBLY INSTRUCTION SH207KGRY-HB



damage.

## ASSEMBLY INSTRUCTION SH207KGRY-HB

Begin assembly by attaching each Headboard Leg (2) to the bottom of the Headboard (1) by aligning the hole and securing with 2 Allen Bolts (A), 2 Lock Washer (B), 3 Flat Washer (C) per leg using Allen Key (I).



Attached Bed Rails (not included) to left and right Headboard Legs (2) using 2 Allen bolts (D) and 2 Flat Washer (F) from the back and 2 Flat Washer (F), 2 Lock Washer (E) and 2 Hex Nuts (G) from the front. Tighten all bolts with Allen Key (H) provided.



## Cleaning & Care

Treat surface with care. Surface is resistant to scratches but is not scratch resistant. Clean surfaces with a dry or damp soft cloth. Do not use abrasive cleaners. Hardware may loosen over time. Periodically check that all connections are tight.