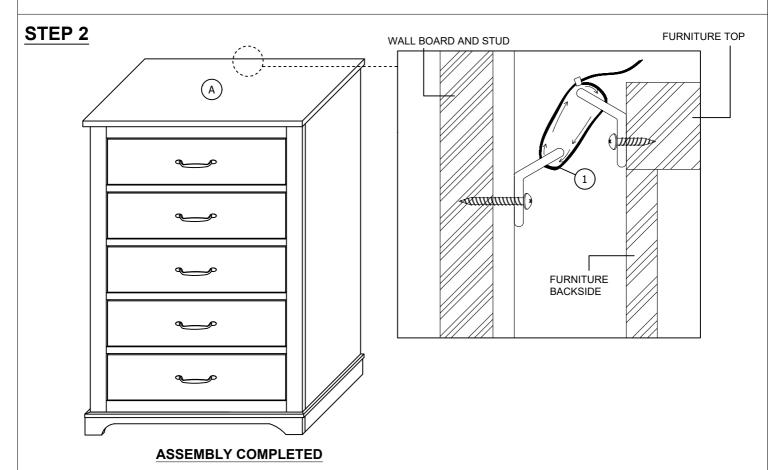

| PARTS LIST |             |        |      |  |
|------------|-------------|--------|------|--|
| ITEM       | DESCRIPTION | SKETCH | QTY  |  |
| Α          | CHEST       |        | 1 PC |  |

| HARDWARES LIST |                                                           |        |      |  |
|----------------|-----------------------------------------------------------|--------|------|--|
| ITEM           | DESCRIPTION                                               | SKETCH | QTY  |  |
| 1              | TIPPING RESTRAINT<br>(Packed in SH2235-9 for<br>assembly) |        | 1 PC |  |