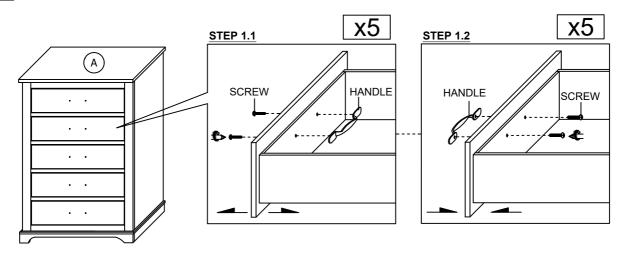

tive pads under all legs and supports to avoid damage or scratches when placing furniture on a wood floor or other hard surface, and to limit indentation and prevent discoloration if placing on carpet.

| PARTS LIST |             |        |      |  |
|------------|-------------|--------|------|--|
| ITEM       | DESCRIPTION | SKETCH | QTY  |  |
| Α          | CHEST       |        | 1 PC |  |

| HARDWARES LIST |                                                           |        |      |  |
|----------------|-----------------------------------------------------------|--------|------|--|
| ITEM           | DESCRIPTION                                               | SKETCH | QTY  |  |
| 1              | TIPPING RESTRAINT<br>(Packed in SH2235-9 for<br>assembly) |        | 1 PC |  |

## STEP 1





MADE IN MALAYSIA