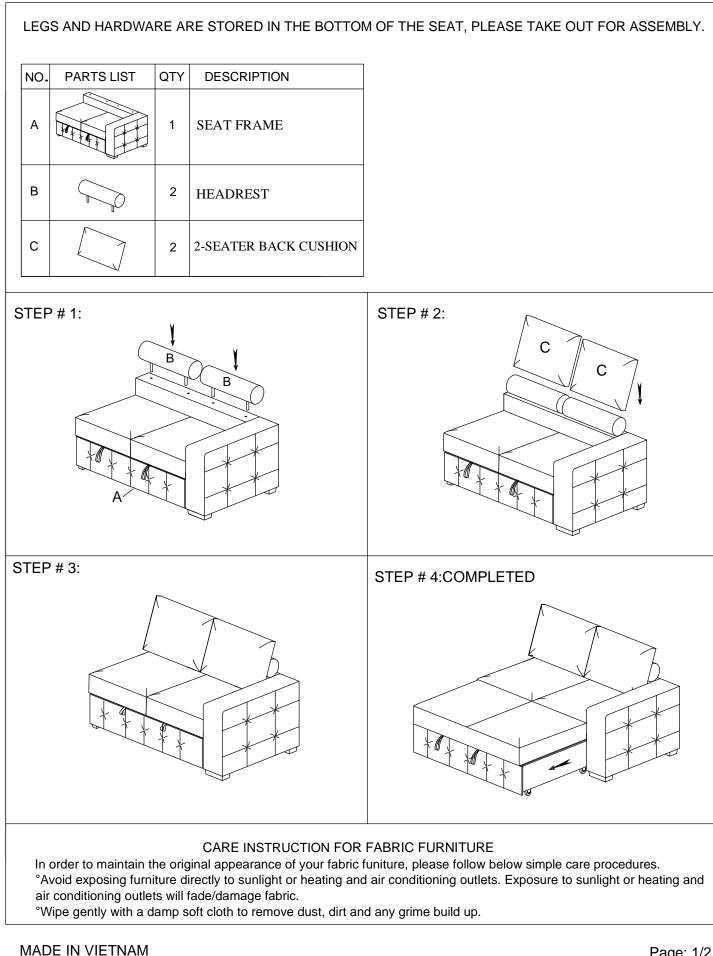

## LEGS AND HARDWARE ARE STORED IN THE BOTTOM OF THE SEAT, PLEASE TAKE OUT FOR ASSEMBLY.

| NO. | PARTS LIST | QTY | DESCRIPTION         |
|-----|------------|-----|---------------------|
| A   |            | 1   | 9624GY-2L/9624BU-2L |
| В   |            | 1   | 9624GY-CR/9624BU-CR |
| с   |            | 1   | 9624GY-2A/9624BU-2A |
| D   |            | 1   | 9624GY-RC/9624BU-RC |
| E   |            | 1   | 9624GY-4/9624BU-4   |