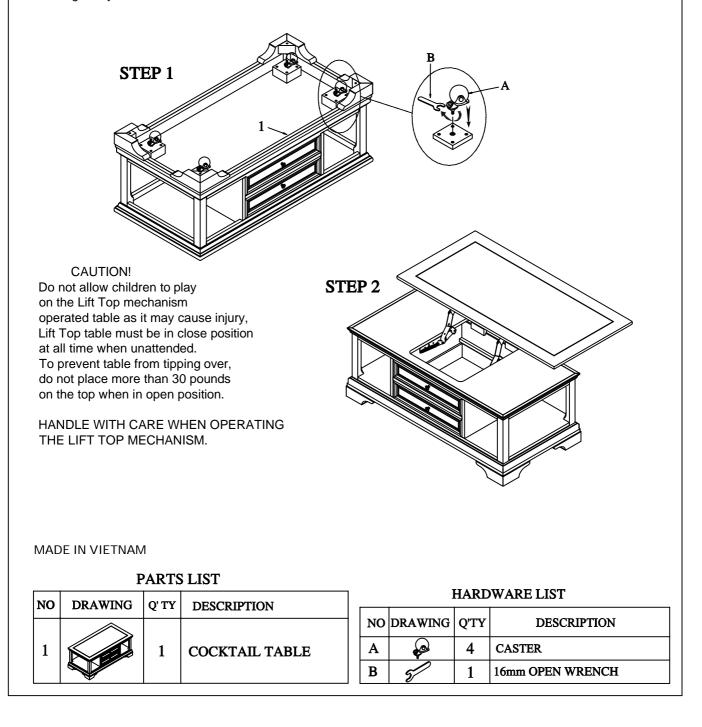

## ITEM: 3681-30 Rect Lft-Top cocktail table with castors

Thank you for purchasing this quality product. Be sure to check all packing material carefully for small parts which may have come loose inside the carton during shipment. Identify and count all parts and compare with the Parts List below.